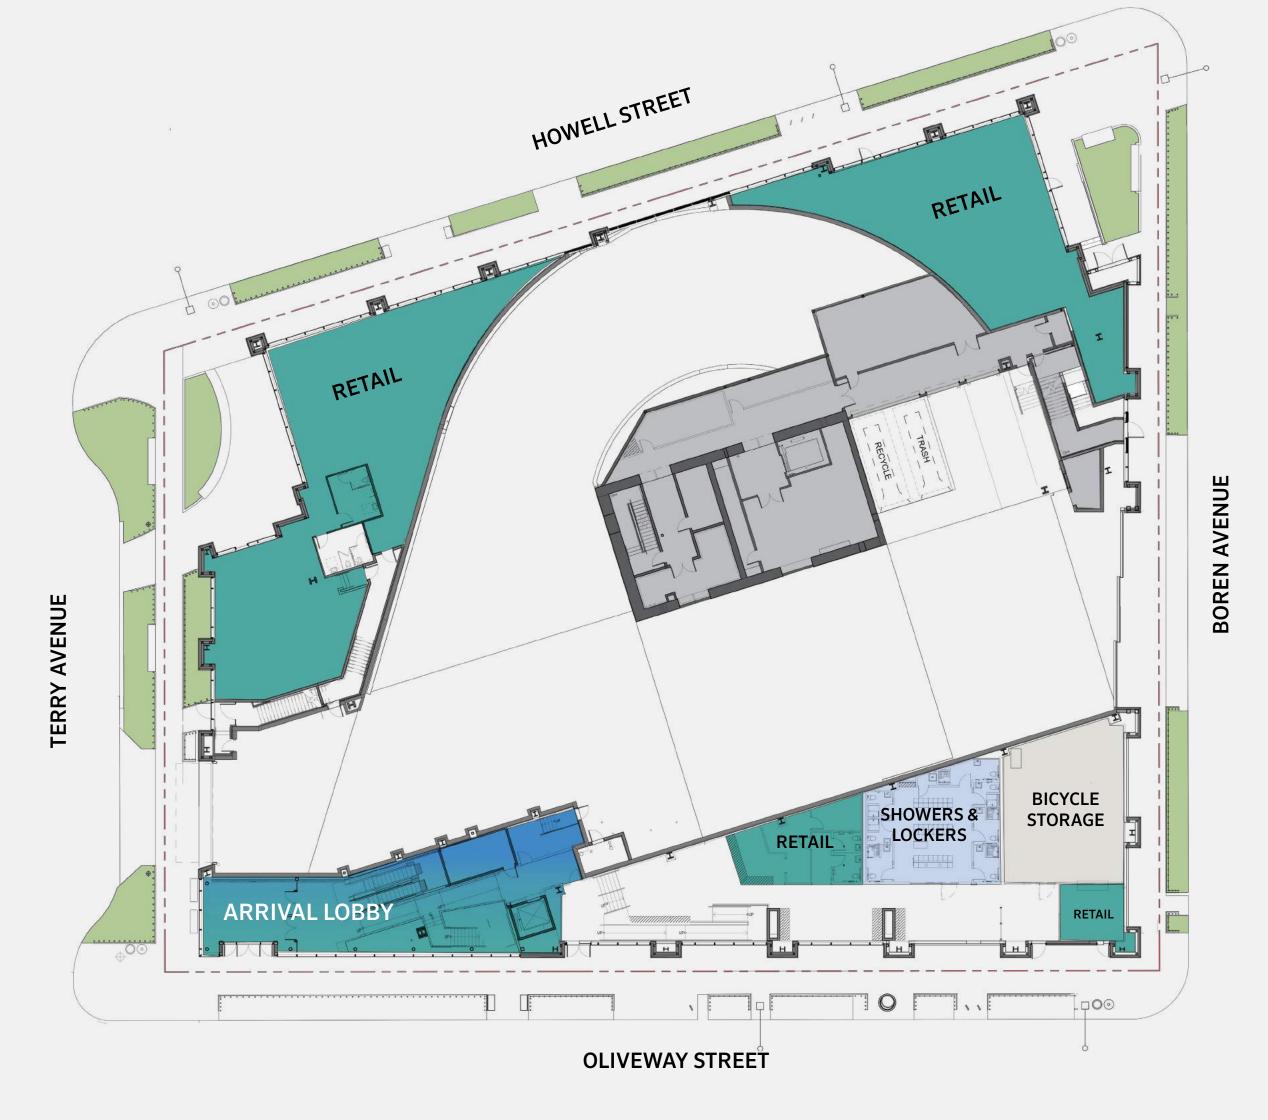

Floorplans



# Floorplan Ground Level



Ñ

## Floorplan Level II





Floorplan Typical Tower Level

± 36,500 SF





### Tower Level Test Fit



#### PROGRAM:

| RECEPTION AREA          | 1   |
|-------------------------|-----|
| LARGE CONFERENCE ROOM   | 2   |
| MEDIUM CONFERENCE ROOM  | 3   |
| SMALL CONFERENCE ROOM   | 18  |
| PHONE ROOM              | 6   |
| MOTHERS ROOM            | 1   |
| PRIVATE OFFICE          | 4   |
| BREAK ROOM              | 1   |
| COFFEE STATION          | 1   |
| STORAGE ROOM            | 3   |
| OPEN OFFICE 6' BENCHING | 303 |
| COLLABORATION/TEAM AREA | 8   |

RENTABLE SF = 36,000 TOTAL HEADCOUNT = 308 RSF/PERSON = 117



# Floorplan Roof Level









Washington1000HPP.com



Greg Inglin 206 515 4491 greg.inglin@colliers.com david.abbott@colliers.com laura.ford@colliers.com

DavidAbbott20