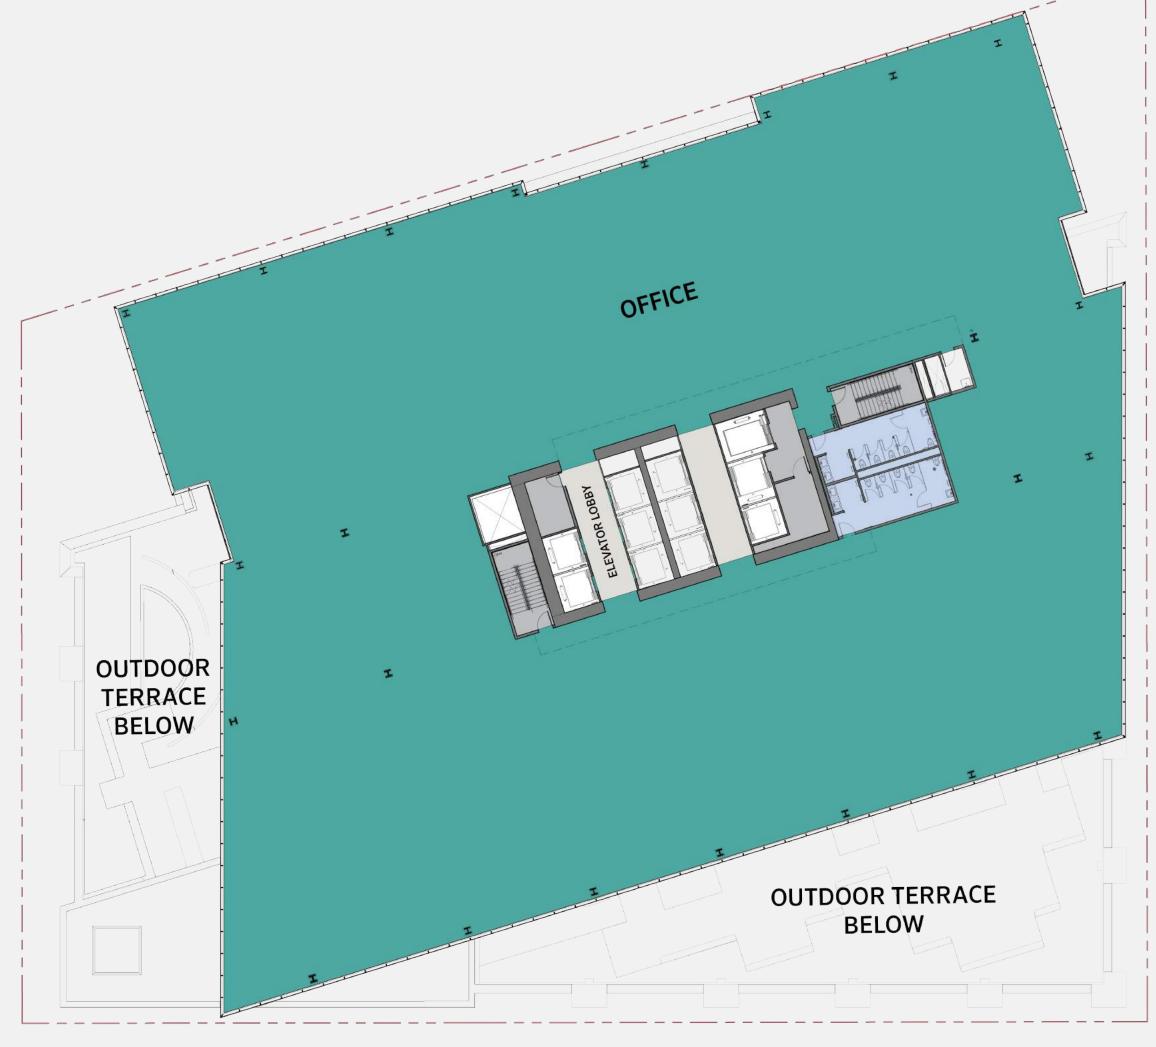

Floorplans



# Floorplan Ground Level



Ñ

## Floorplan Level II





Floorplan Typical Tower Level

± 36,500 SF





### Tower Level Test Fit



#### PROGRAM:

| RECEPTION AREA          | 1   |
|-------------------------|-----|
| LARGE CONFERENCE ROOM   | 2   |
| MEDIUM CONFERENCE ROOM  | 3   |
| SMALL CONFERENCE ROOM   | 18  |
| PHONE ROOM              | 6   |
| MOTHERS ROOM            | 1   |
| PRIVATE OFFICE          | 4   |
| BREAK ROOM              | 1   |
| COFFEE STATION          | 1   |
| STORAGE ROOM            | 3   |
| OPEN OFFICE 6' BENCHING | 303 |
| COLLABORATION/TEAM AREA | 8   |

RENTABLE SF = 36,000 TOTAL HEADCOUNT = 308 RSF/PERSON = 117



# Floorplan Roof Level









Washington1000HPP.com



Greg Inglin 206 515 4491 greg.inglin@colliers.com david.abbott@colliers.com laura.ford@colliers.com

DavidAbbott206 624 7419

Laura Ford 206 223 1423