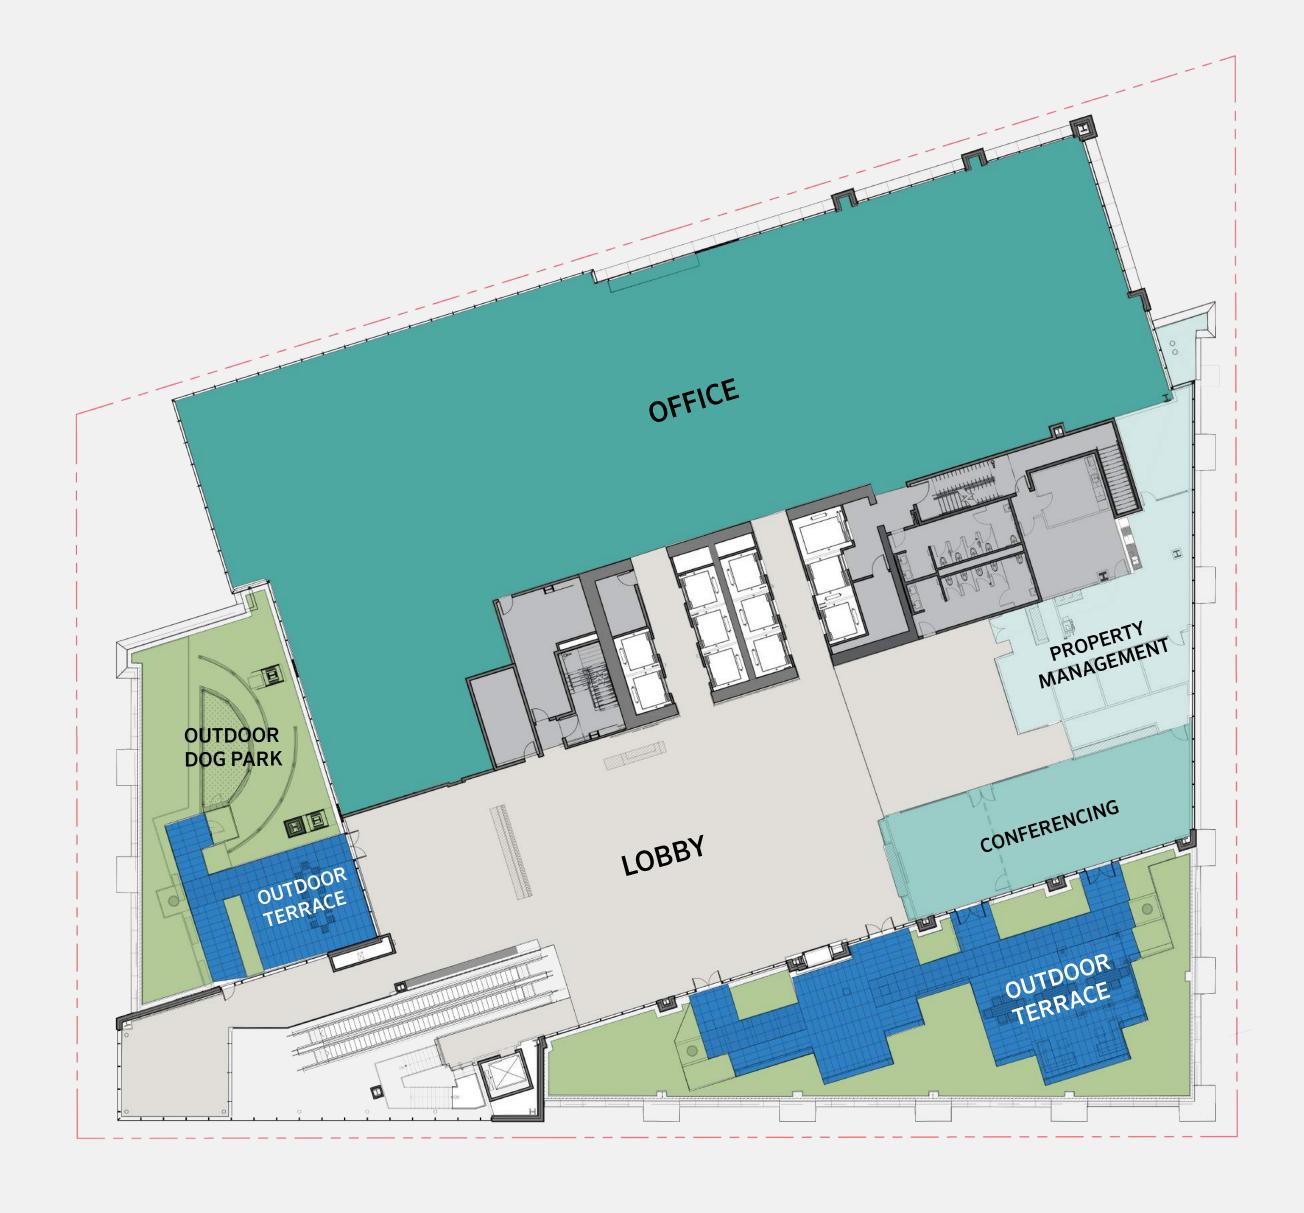

Floorplans



# Floorplan Ground Level



Ñ

## Floorplan Level II





Floorplan Typical Tower Level

± 36,500 SF





### Tower Level Test Fit



#### PROGRAM:

| RECEPTION AREA          | 1   |
|-------------------------|-----|
| LARGE CONFERENCE ROOM   | 2   |
| MEDIUM CONFERENCE ROOM  | 3   |
| SMALL CONFERENCE ROOM   | 18  |
| PHONE ROOM              | 6   |
| MOTHERS ROOM            | 1   |
| PRIVATE OFFICE          | 4   |
| BREAK ROOM              | 1   |
| COFFEE STATION          | 1   |
| STORAGE ROOM            | 3   |
| OPEN OFFICE 6' BENCHING | 303 |
| COLLABORATION/TEAM AREA | 8   |

RENTABLE SF = 36,000 TOTAL HEADCOUNT = 308 RSF/PERSON = 117



# Floorplan Roof Level









Washington1000HPP.com



Greg Inglin 206 515 4491 greg.inglin@colliers.com david.abbott@colliers.com laura.ford@colliers.com

DavidAbbott206 624 7419

Laura Ford 206 2