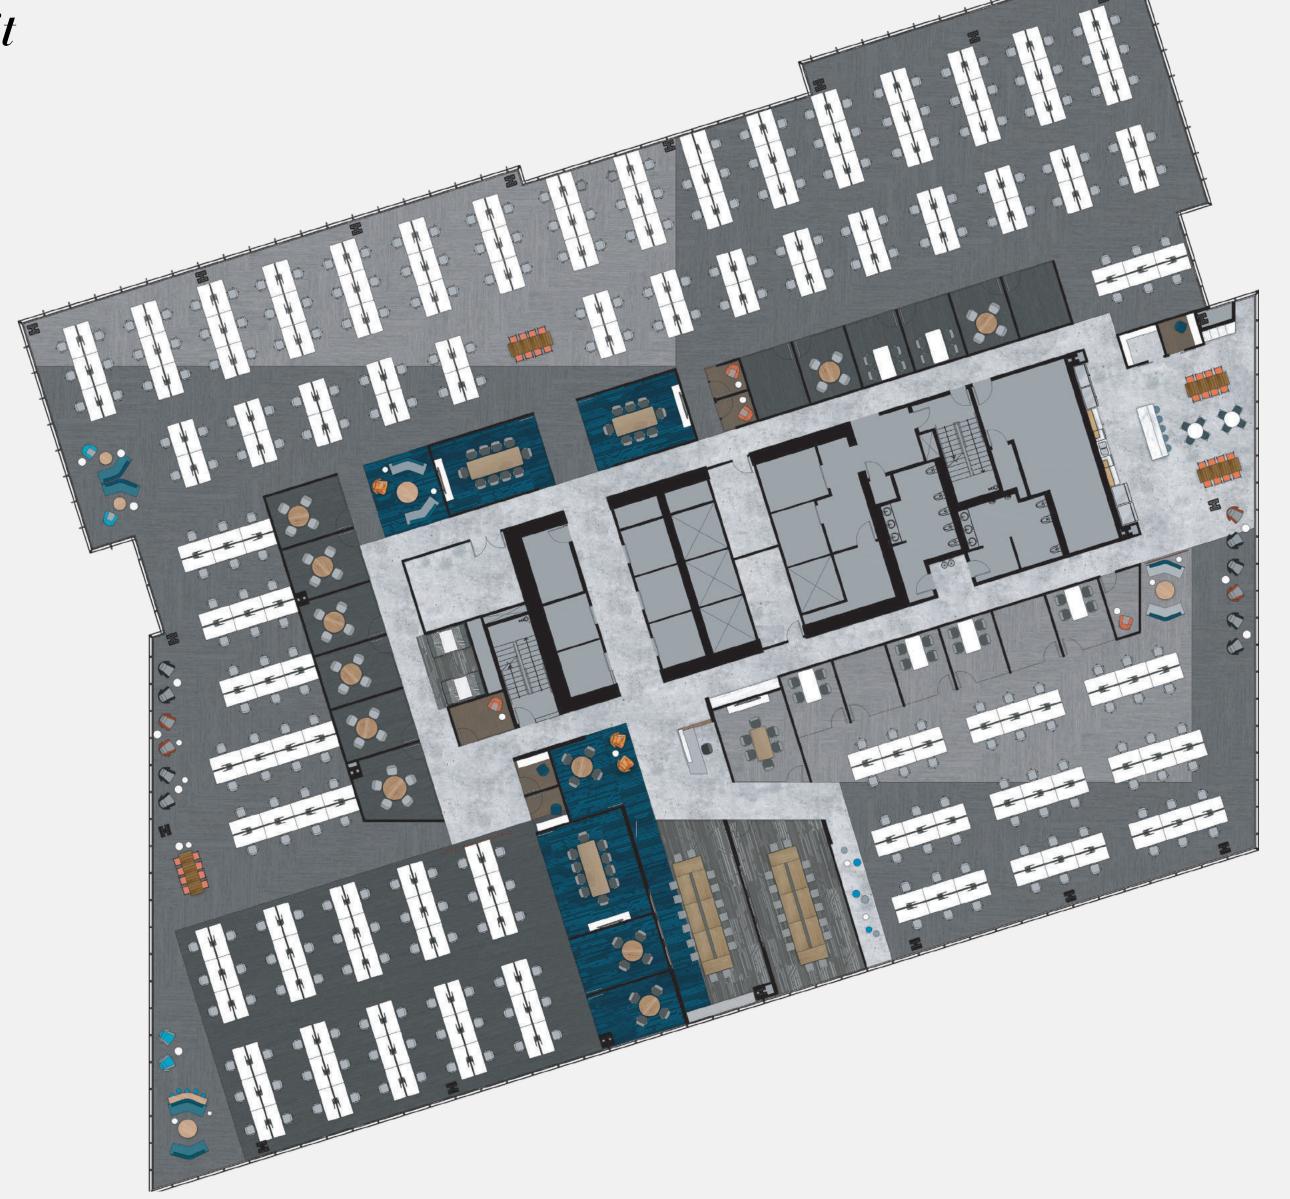

### Tower Level Test Fit

#### PROGRAM:

| RECEPTION AREA          | 1   |
|-------------------------|-----|
| LARGE CONFERENCE ROOM   | 2   |
| MEDIUM CONFERENCE ROOM  | 3   |
| SMALL CONFERENCE ROOM   | 18  |
| PHONE ROOM              | 6   |
| MOTHERS ROOM            | 1   |
| PRIVATE OFFICE          | 4   |
| BREAK ROOM              | 1   |
| COFFEE STATION          | 1   |
| STORAGE ROOM            | 3   |
| OPEN OFFICE 6' BENCHING | 303 |
| COLLABORATION/TEAM AREA | 8   |

RENTABLE SF = 36,000 TOTAL HEADCOUNT = 308 RSF/PERSON = 117