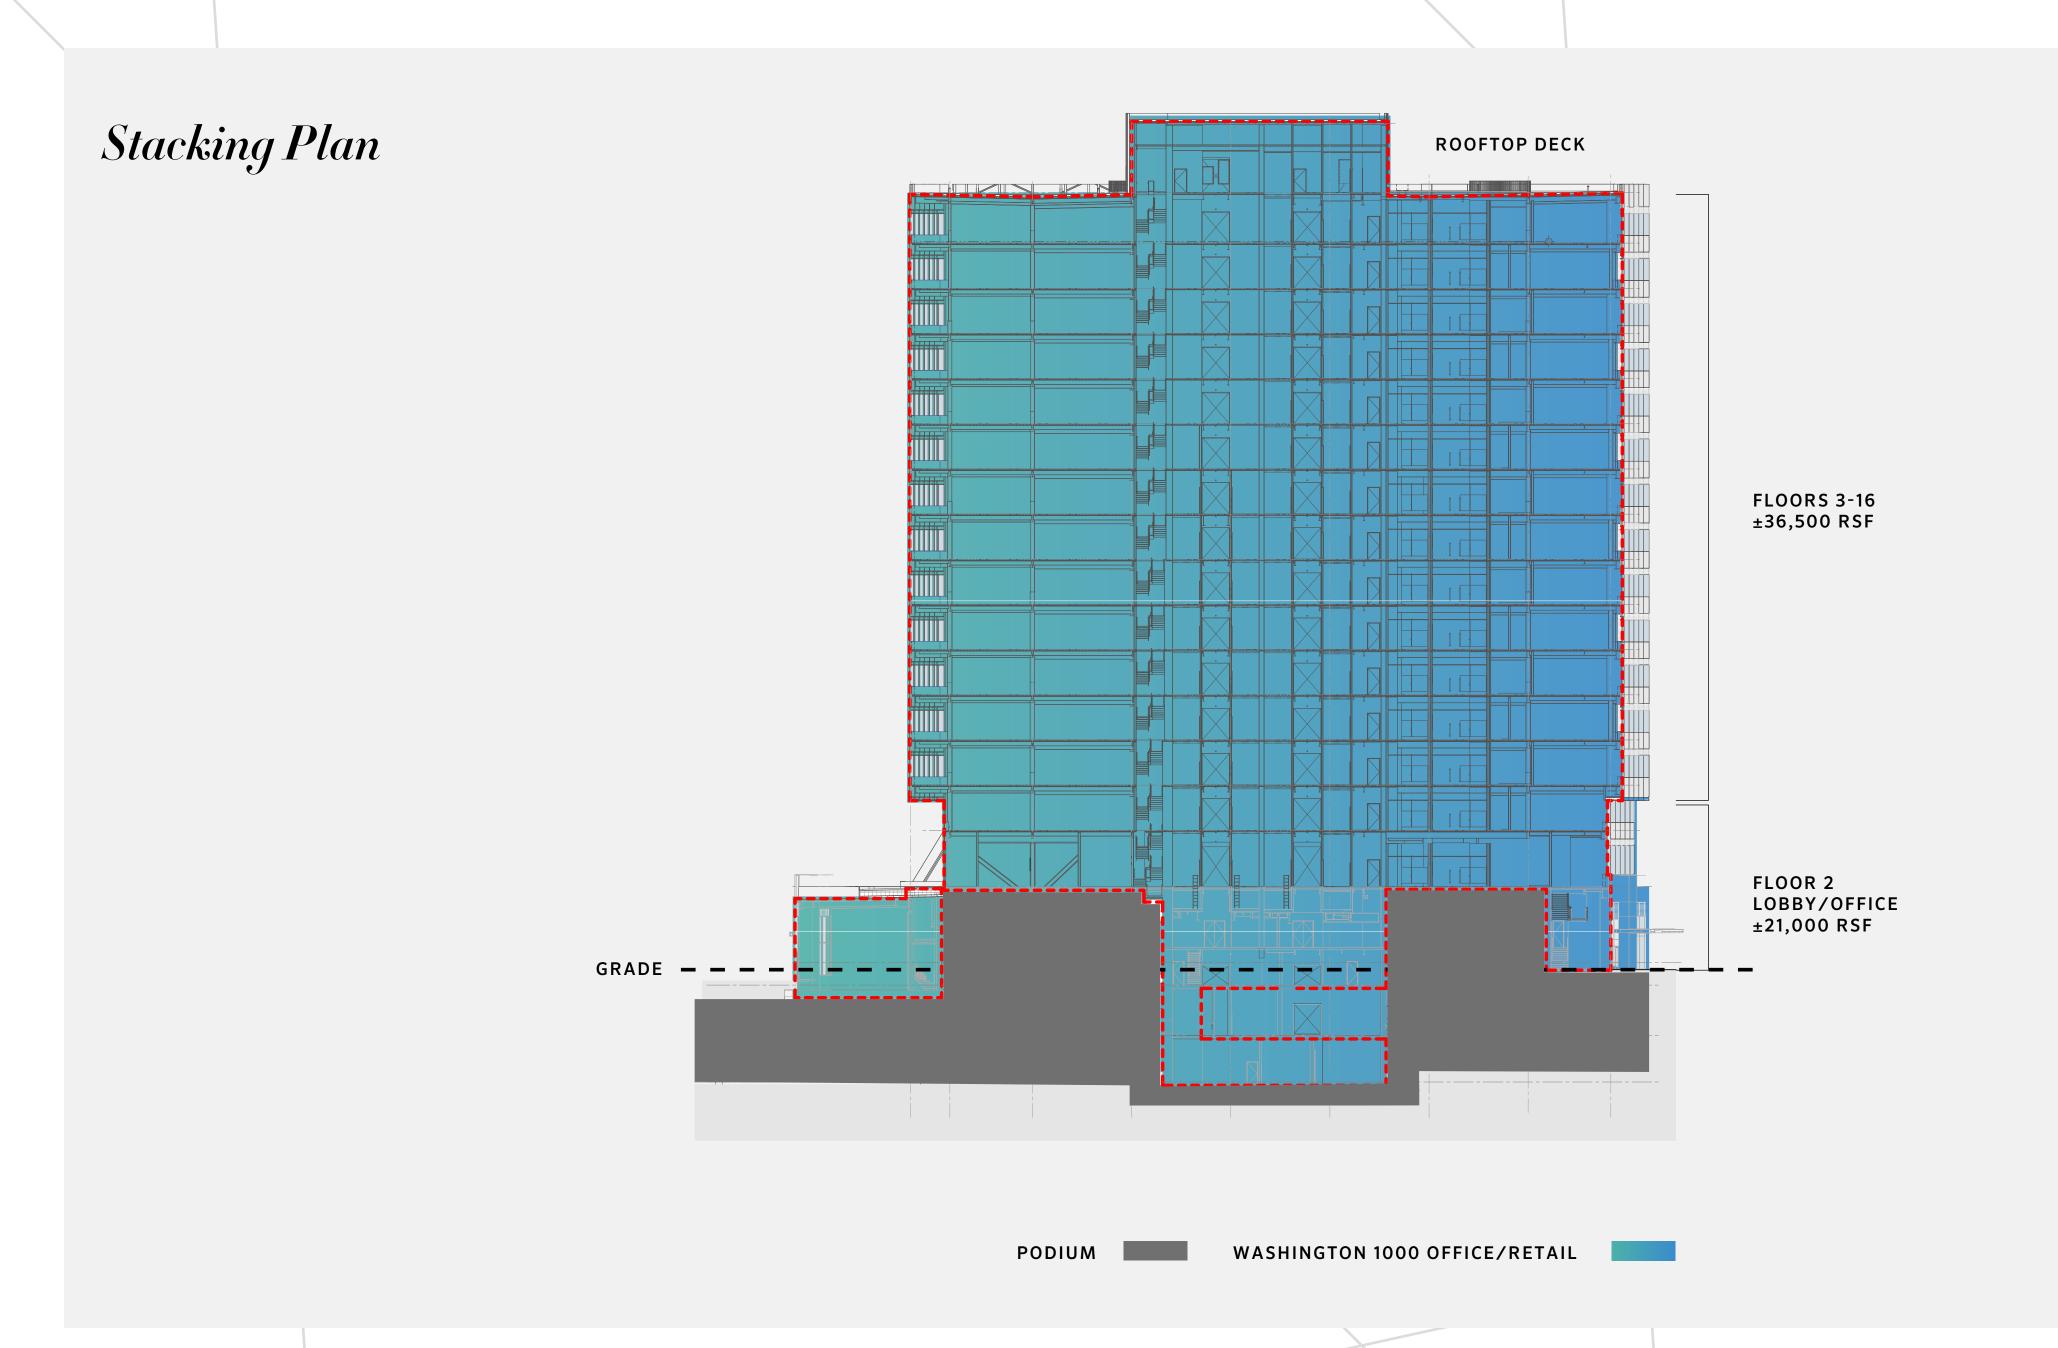

Floorplans

## Floorplan Level II

Floorplan Typical Tower Level

± 36,500 SF

### Tower Level Test Fit

RENTABLE SF = 36,000 TOTAL HEADCOUNT = 308 RSF/PERSON = 117