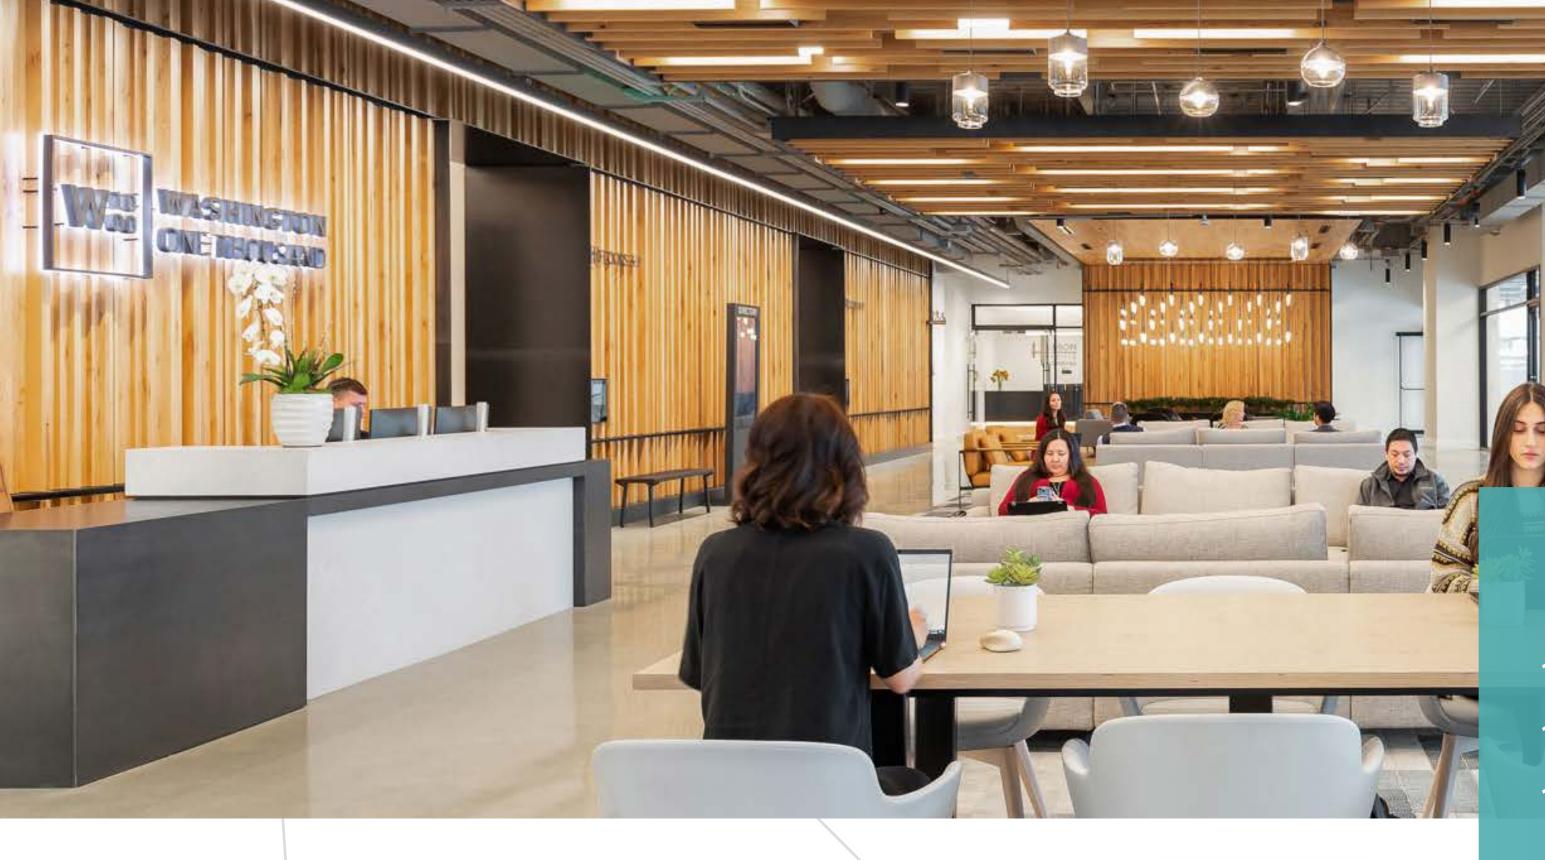

# **Elevating** *the Everyday.*

This stunning LEED Gold building was designed with all the features and amenities that today's employees desire. Imagine public spaces humming with activity by the building's onsite events team. Picture a club-like bike lounge with private showers & lockers, state-ofthe-art conference facilities, lush outdoor spaces and indoor workspaces awash in natural light. In short, W1000 has it all, and more.

### FEATURES & AMENITIES

1.17-acre, full-block site 17 stories; 13'8" slab to slab; 10' ceiling height 150 parking spaces + EV charging stations Additional 100 parking spaces at Hill7 Large 36,500 SF floor plates with limited columns Two 3,000 SF terraces off the 2nd floor main lobby Rooftop amenity indoor lounge and outdoor deck 10,000 SF street-level retail Street-level bike storage with service stations **Private showers/lockers** Code +2 fixture count Abundant natural light throughout

### **BUILDING AMENITIES**

**BIKE & LOCKER LOUNGE** 