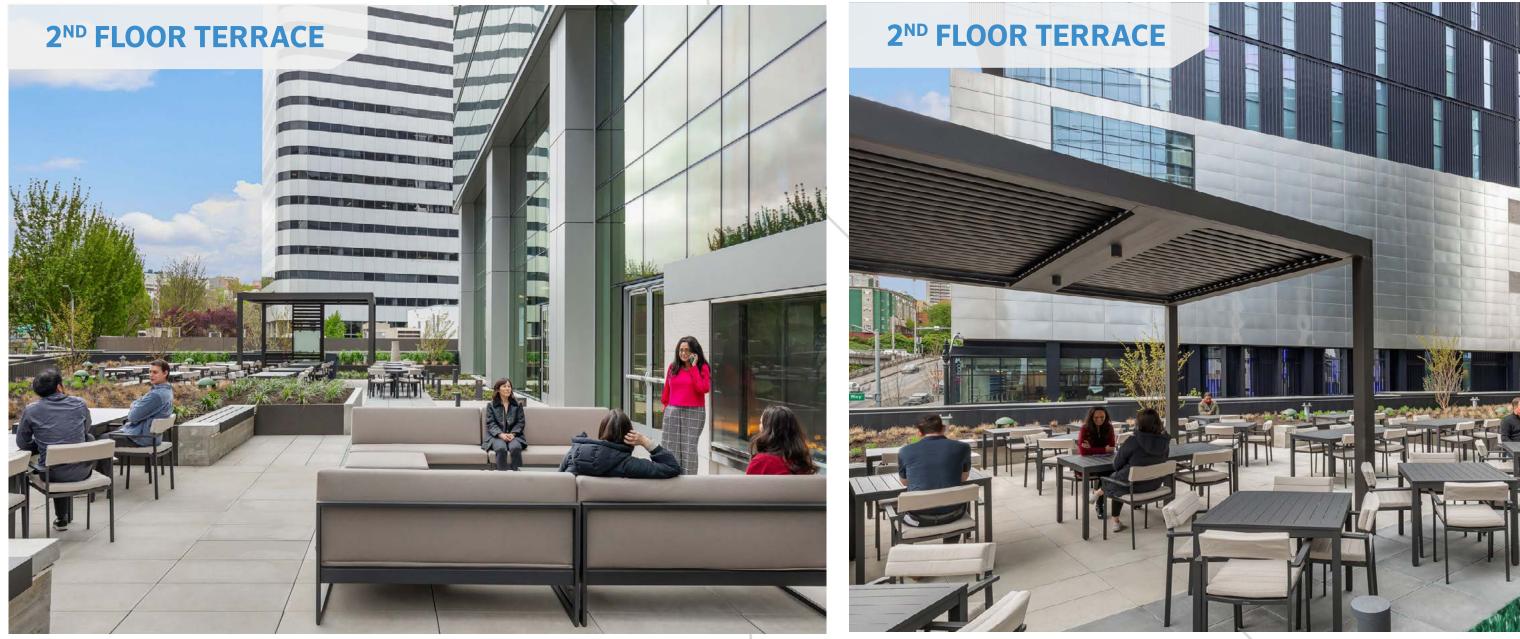

### FEATURES & AMENITIES

1.17-acre, full-block site 17 stories; 13'8" slab to slab; 10' ceiling height 150 parking spaces + EV charging stations Additional 100 parking spaces at Hill7 Large 36,500 SF floor plates with limited columns Two 3,000 SF terraces off the 2nd floor main lobby Rooftop amenity indoor lounge and outdoor deck 10,000 SF street-level retail Street-level bike storage with service stations **Private showers/lockers** Code +2 fixture count Abundant natural light throughout