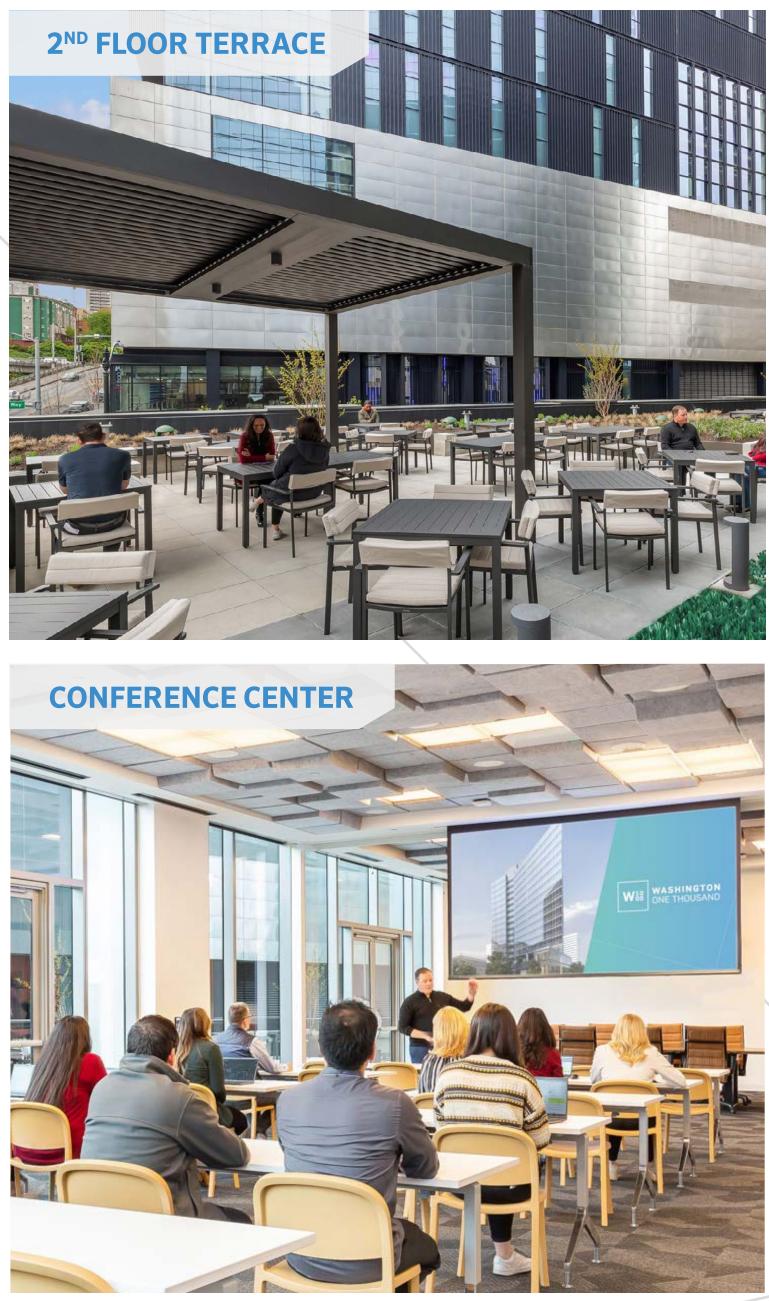

# **Elevating** *the Everyday.*

This stunning LEED Gold building was designed with all the features and amenities that today's employees desire. Imagine public spaces humming with activity by the building's onsite events team. Picture a club-like bike lounge with private showers & lockers, state-ofthe-art conference facilities, lush outdoor spaces and indoor workspaces awash in natural light. In short, W1000 has it all, and more.

### FEATURES & AMENITIES

1.17-acre, full-block site 17 stories; 13'8" slab to slab; 10' ceiling height 150 parking spaces + EV charging stations Additional 100 parking spaces at Hill7 Large 36,500 SF floor plates with limited columns Two 3,000 SF terraces off the 2nd floor main lobby Rooftop amenity indoor lounge and outdoor deck 10,000 SF street-level retail Street-level bike storage with service stations **Private showers/lockers** Code +2 fixture count Abundant natural light throughout

### **BUILDING AMENITIES**

**BIKE & LOCKER LOUNGE** 