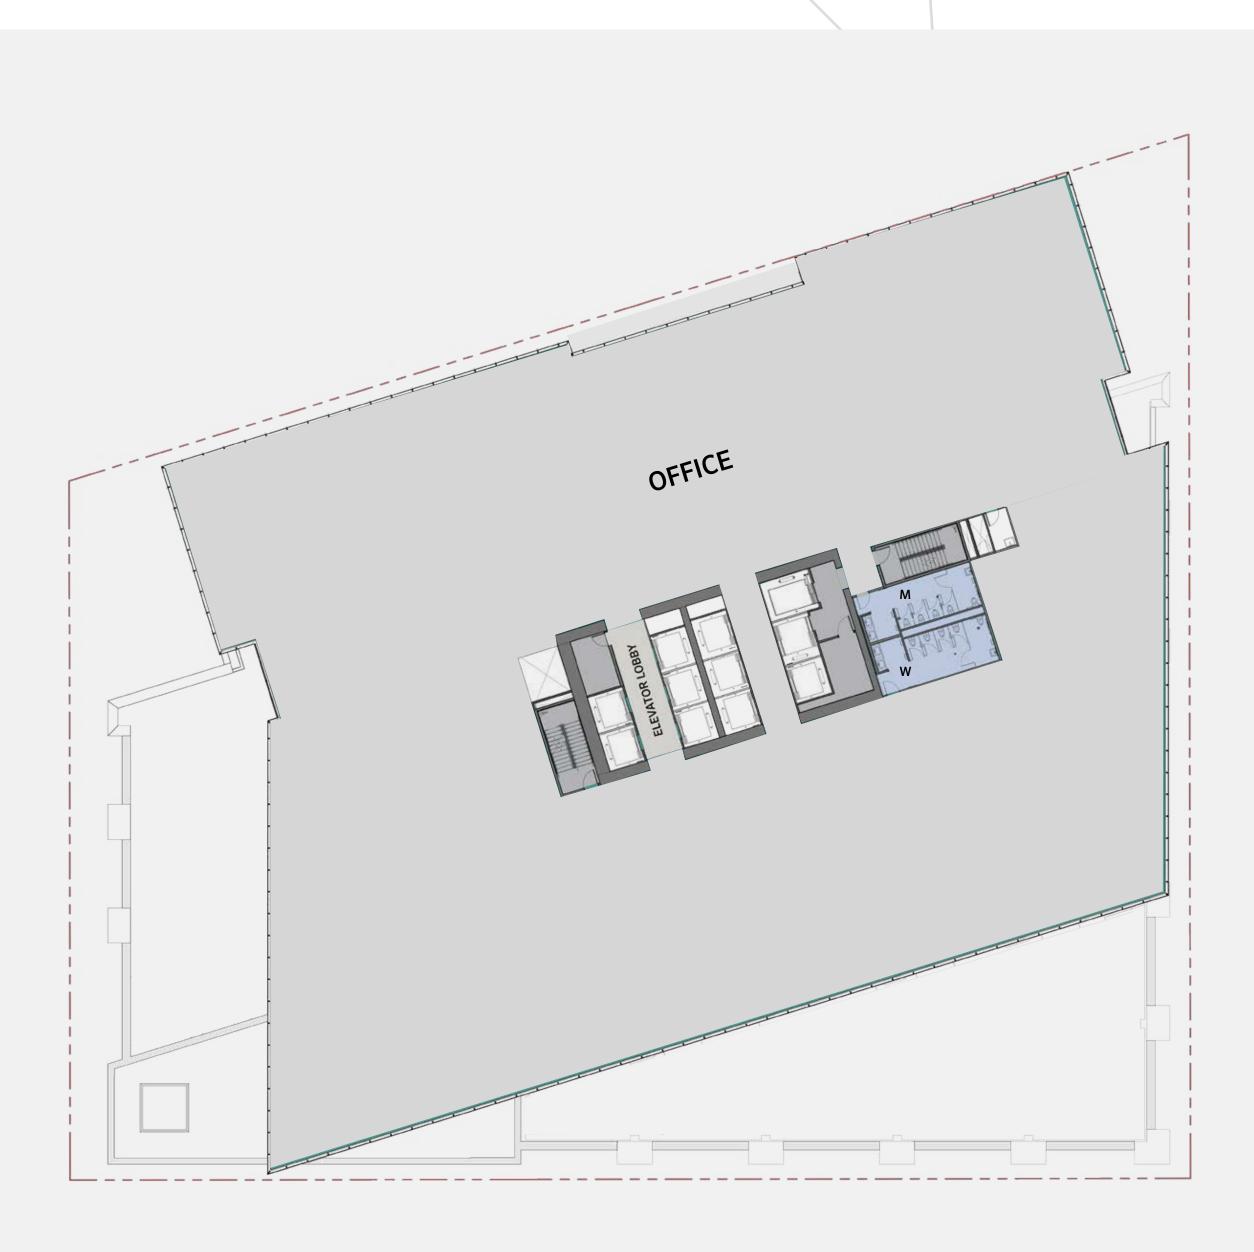

± 546,000 SF Class A Tower

± 10,000 SF Retail

± 36,500 SF Floor Plates

Indoor-Outdoor Rooftop Amenity

### FEATURES & AMENITIES

1.17-acre, full-block site 17 stories; 13'8" slab to slab; 10' ceiling height 150 parking spaces + EV charging stations Additional 100 parking spaces at Hill7 Large 36,500 SF floor plates with limited columns Two 3,000 SF terraces off the 2nd floor main lobby Rooftop amenity indoor lounge and outdoor deck 10,000 SF street-level retail Street-level bike storage with service stations **Private showers/lockers** Code +2 fixture count Abundant natural light throughout

## Stacking Plan

PODIUM

WASHINGTON 1000 OFFICE/RETAIL

OLIVE WAY

Floorplan Typical Tower Level

Floorplan Roof Level

Greg Inglin

206 292 6128 greg.inglin@cbre.com David Abbott