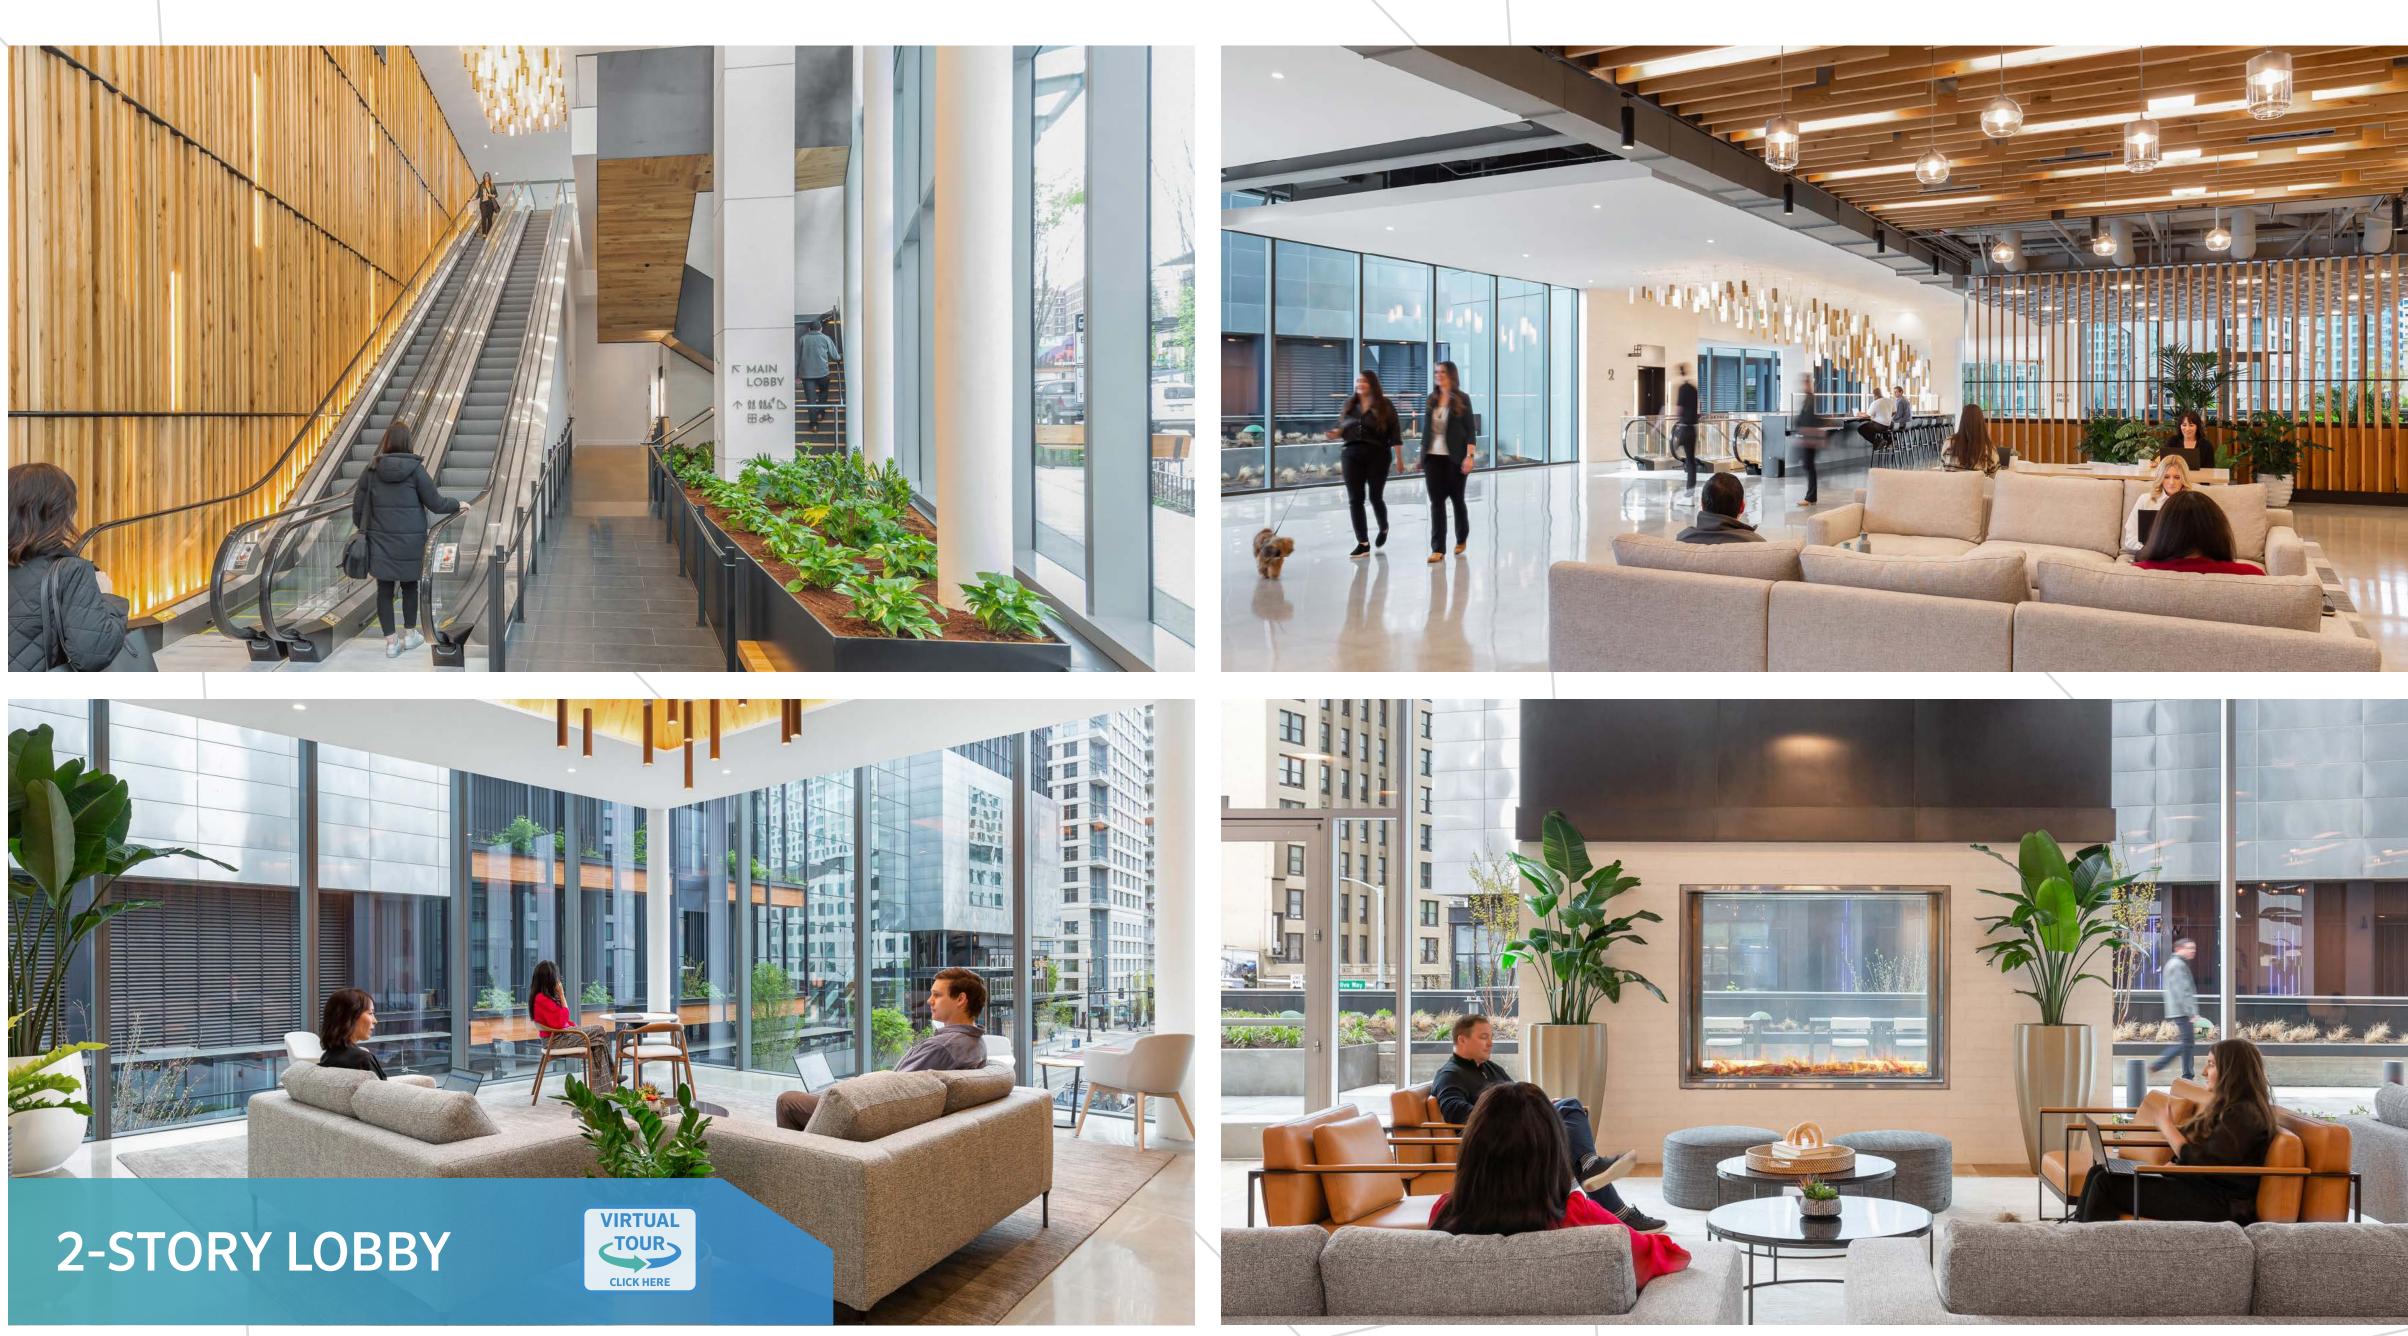

# **Elevating** *the Everyday.*

This stunning LEED Gold building was designed with all the features and amenities that today's employees desire. Imagine public spaces humming with activity by the building's onsite events team. Picture a club-like bike lounge with private showers & lockers, state-ofthe-art conference facilities, lush outdoor spaces and indoor workspaces awash in natural light. In short, W1000 has it all, and more.

### FEATURES & AMENITIES

1.17-acre, full-block site 17 stories; 13'8" slab to slab; 10' ceiling height 150 parking spaces + EV charging stations Additional 100 parking spaces at Hill7 Large 36,500 SF floor plates with limited columns Two 3,000 SF terraces off the 2nd floor main lobby Rooftop amenity indoor lounge and outdoor deck 10,000 SF street-level retail Street-level bike storage with service stations **Private showers/lockers** Code +2 fixture count Abundant natural light throughout