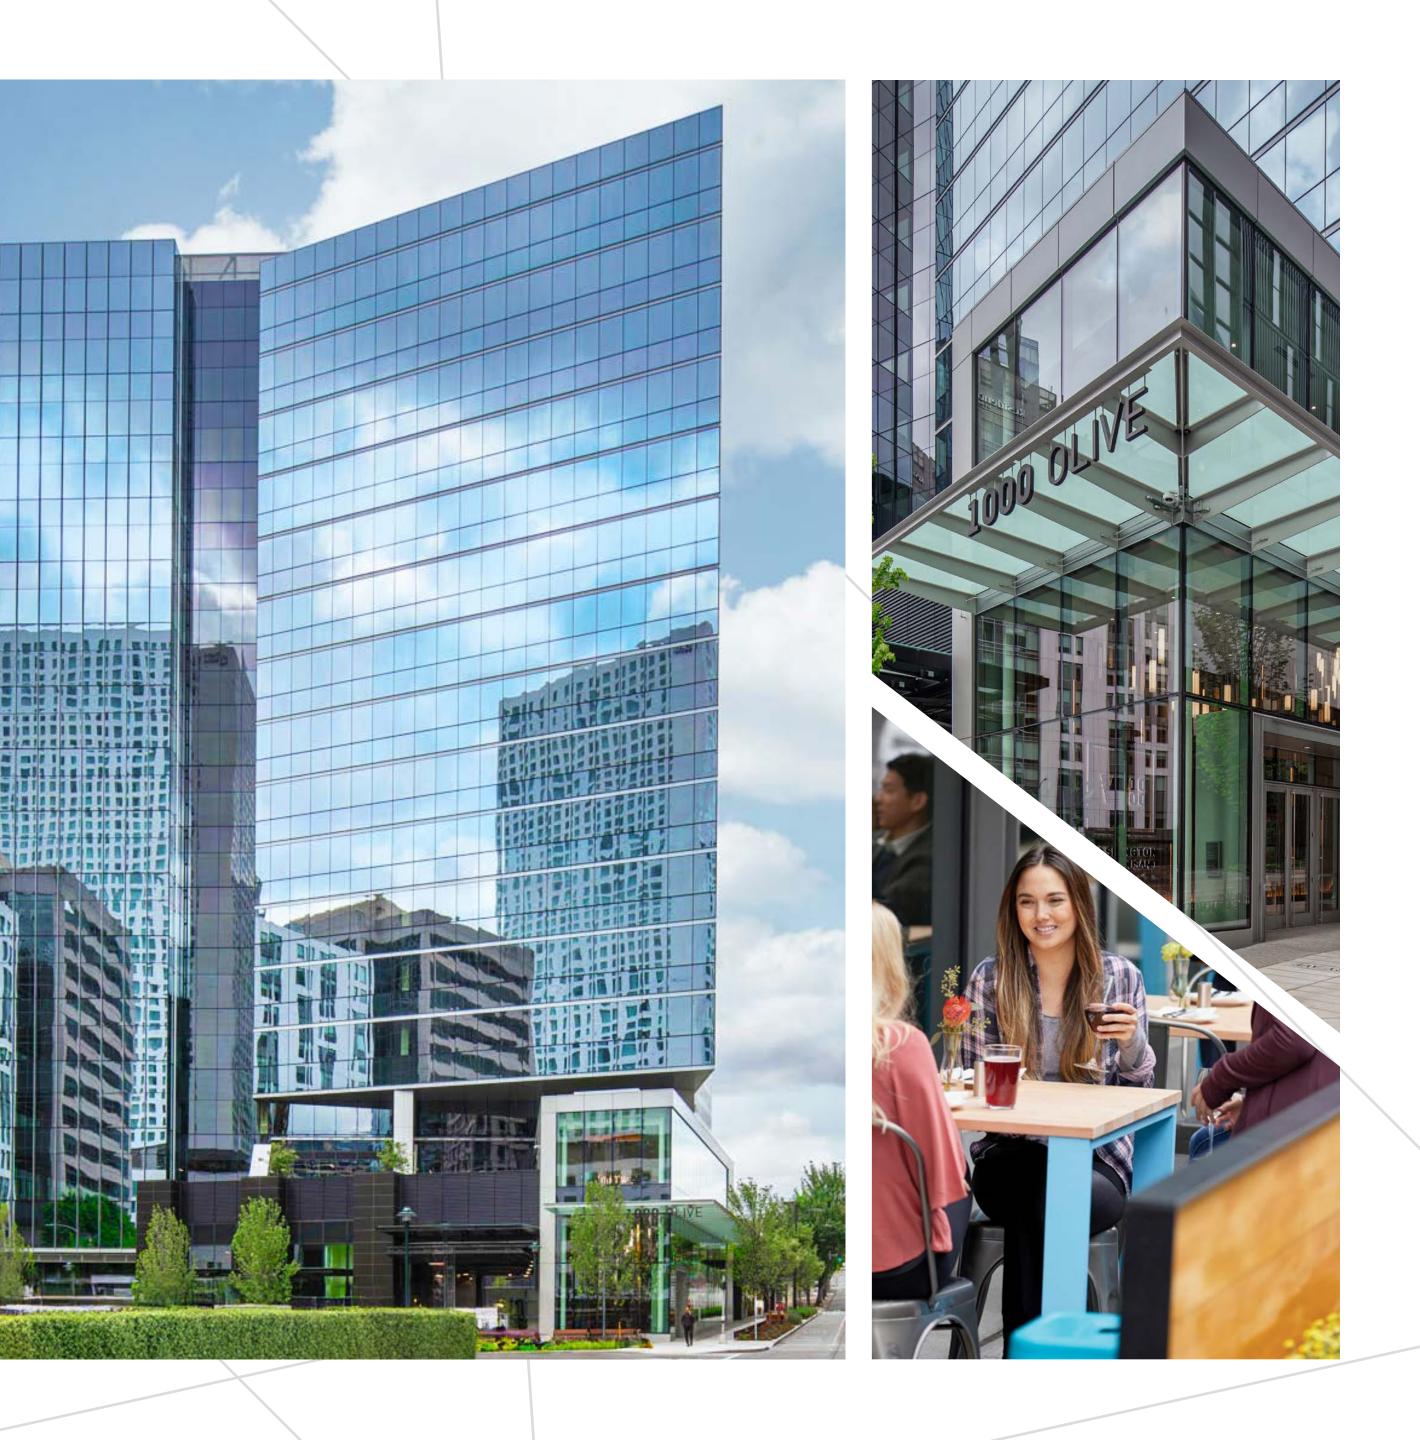

## Where Work meets Wow.

Washington 1000 presents the ideal opportunity to headquarter in one of Seattle's most amenitized, sustainable and accessible environments. What's more, Hudson Pacific has extensive expertise in workplace design and construction to help bring your company offices to life.

± 546,000 SF Class A Tower

± 10,000 SF Retail

± 36,500 SF Floor Plates

Indoor-Outdoor Rooftop Amenity

# **Elevating** *the Everyday.*

This stunning LEED Gold building was designed with all the features and amenities that today's employees desire. Imagine public spaces humming with activity by the building's onsite events team. Picture a club-like bike lounge with private showers & lockers, state-ofthe-art conference facilities, lush outdoor spaces and indoor workspaces awash in natural light. In short, W1000 has it all, and more.