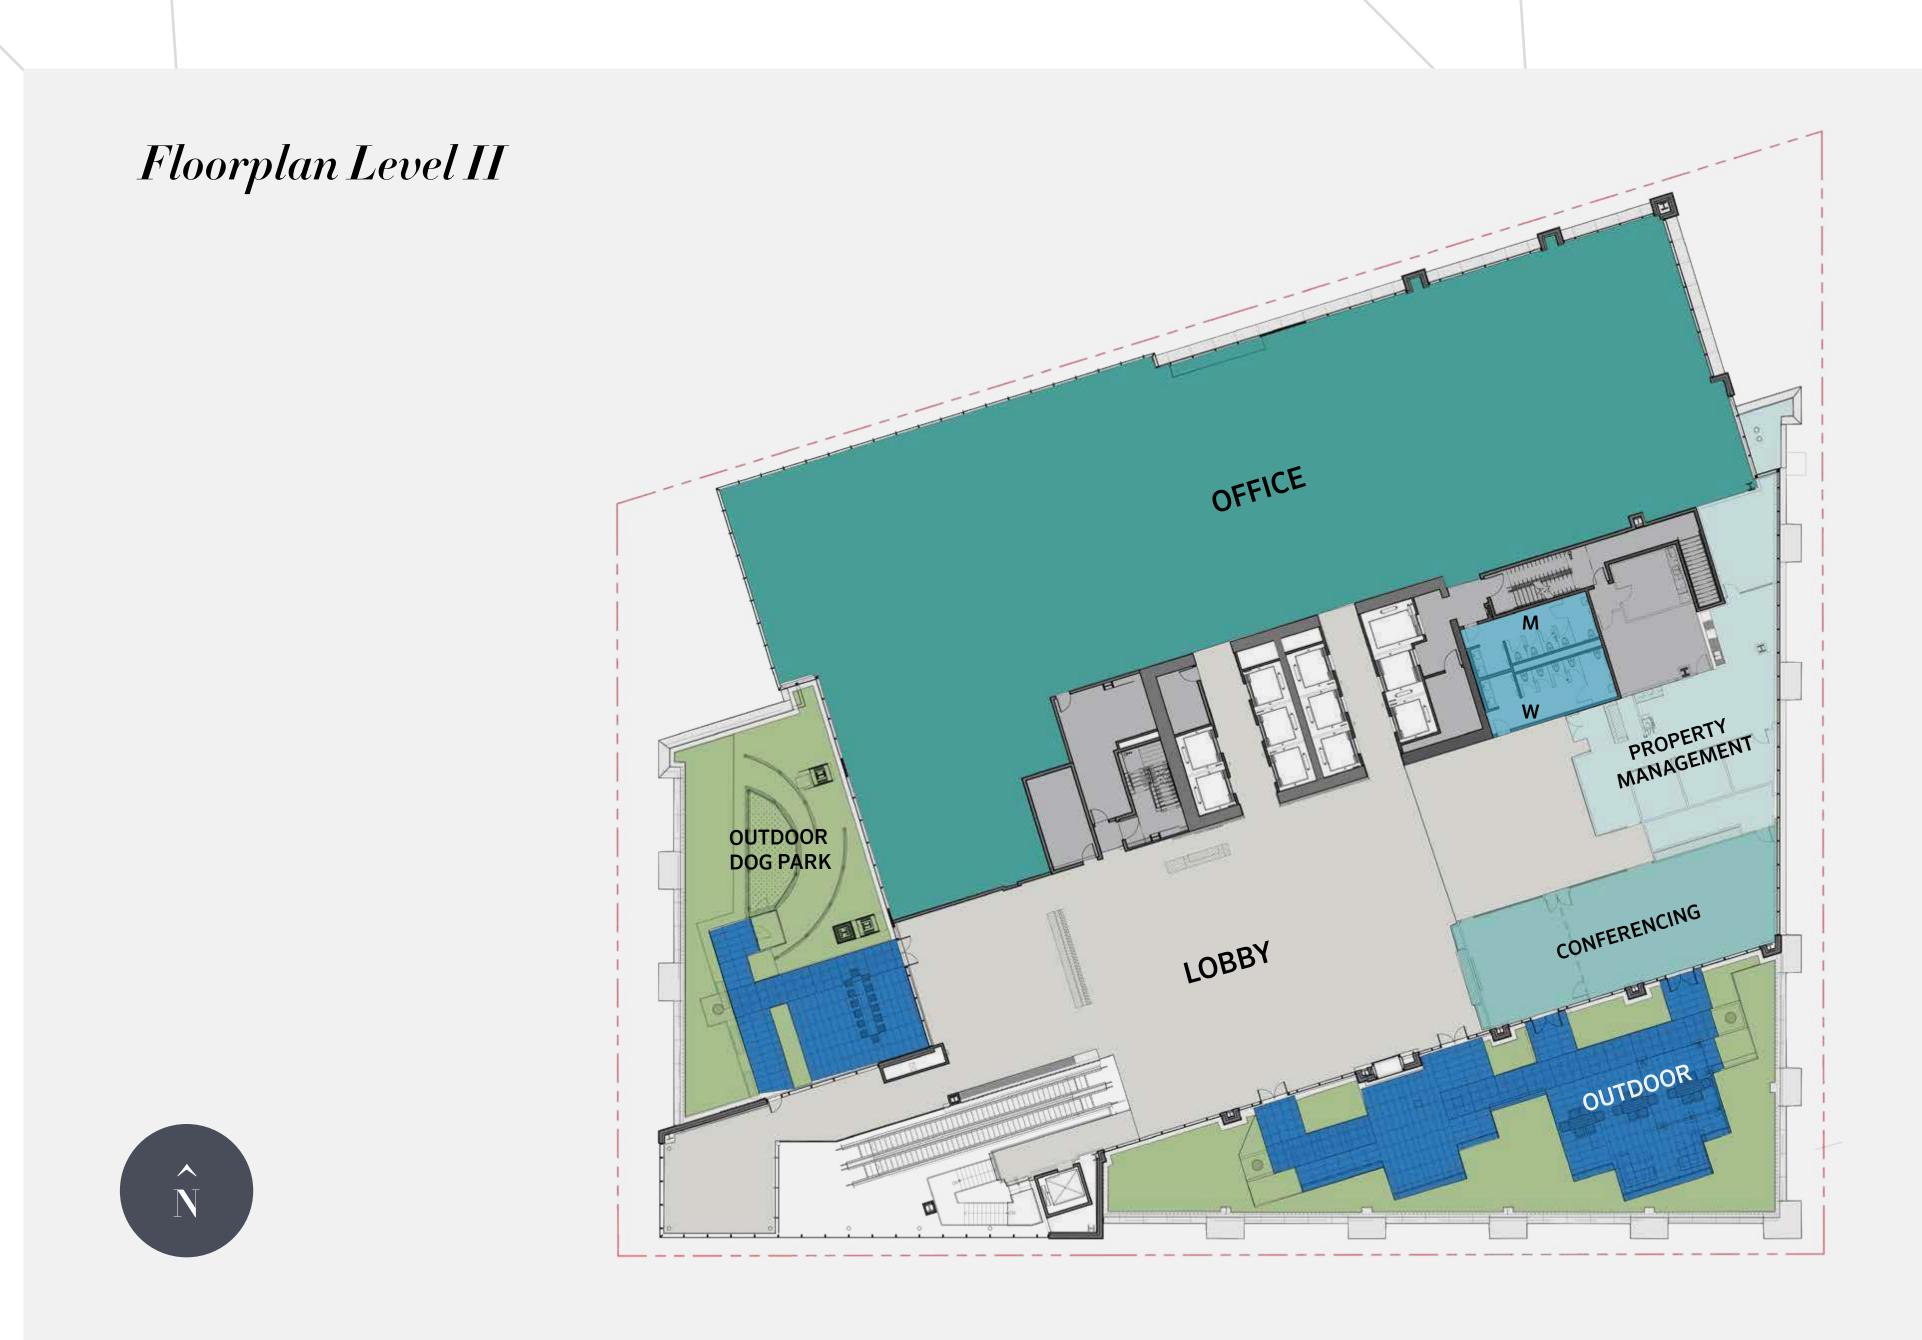

± 546,000 SF Class A Tower

± 10,000 SF Retail

± 36,500 SF Floor Plates

Indoor-Outdoor Rooftop Amenity

### FEATURES & AMENITIES

1.17-acre, full-block site 17 stories; 13'8" slab to slab; 10' ceiling height 150 parking spaces + EV charging stations Additional 100 parking spaces at Hill7 Large 36,500 SF floor plates with limited columns Two 3,000 SF terraces off the 2nd floor main lobby Rooftop amenity indoor lounge and outdoor deck 10,000 SF street-level retail Street-level bike storage with service stations **Private showers/lockers** Code +2 fixture count Abundant natural light throughout