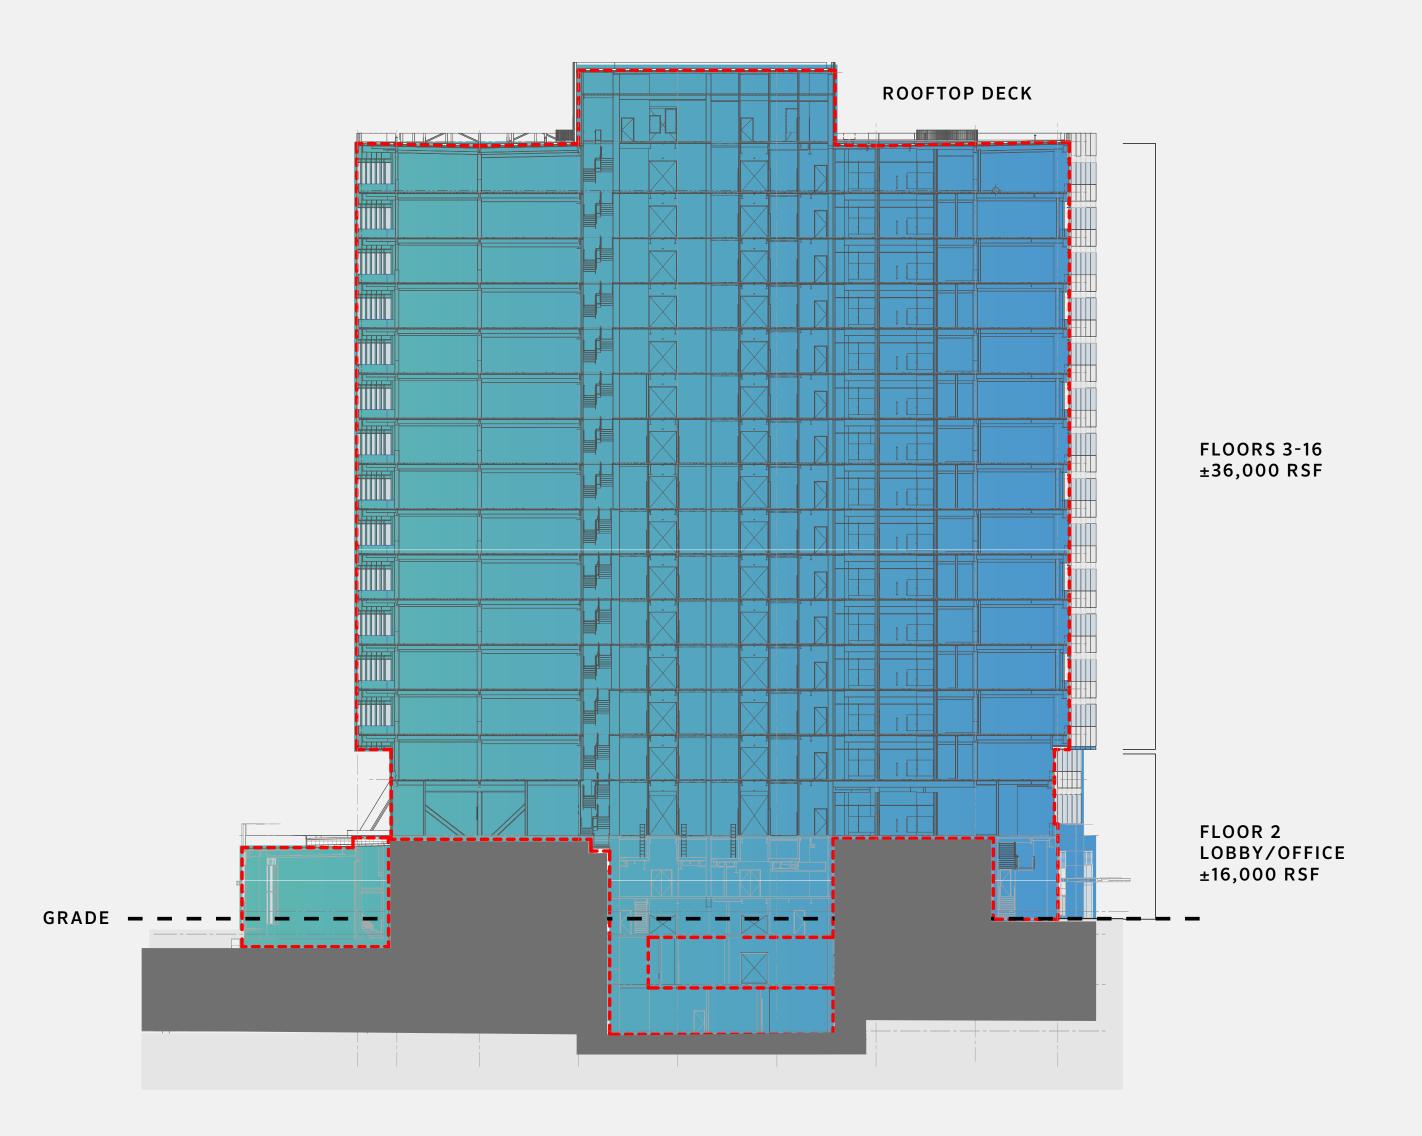

± 546,000 SF Class A Tower

± 10,000 SF Retail

± 36,500 SF Floor Plates

Indoor-Outdoor Rooftop Amenity

## Stacking Plan

PODIUM

WASHINGTON 1000 OFFICE/RETAIL

OLIVE WAY

Floorplan Typical Tower Level

Floorplan Roof Level

Greg Inglin

206 292 6128 greg.inglin@cbre.com David Abbott