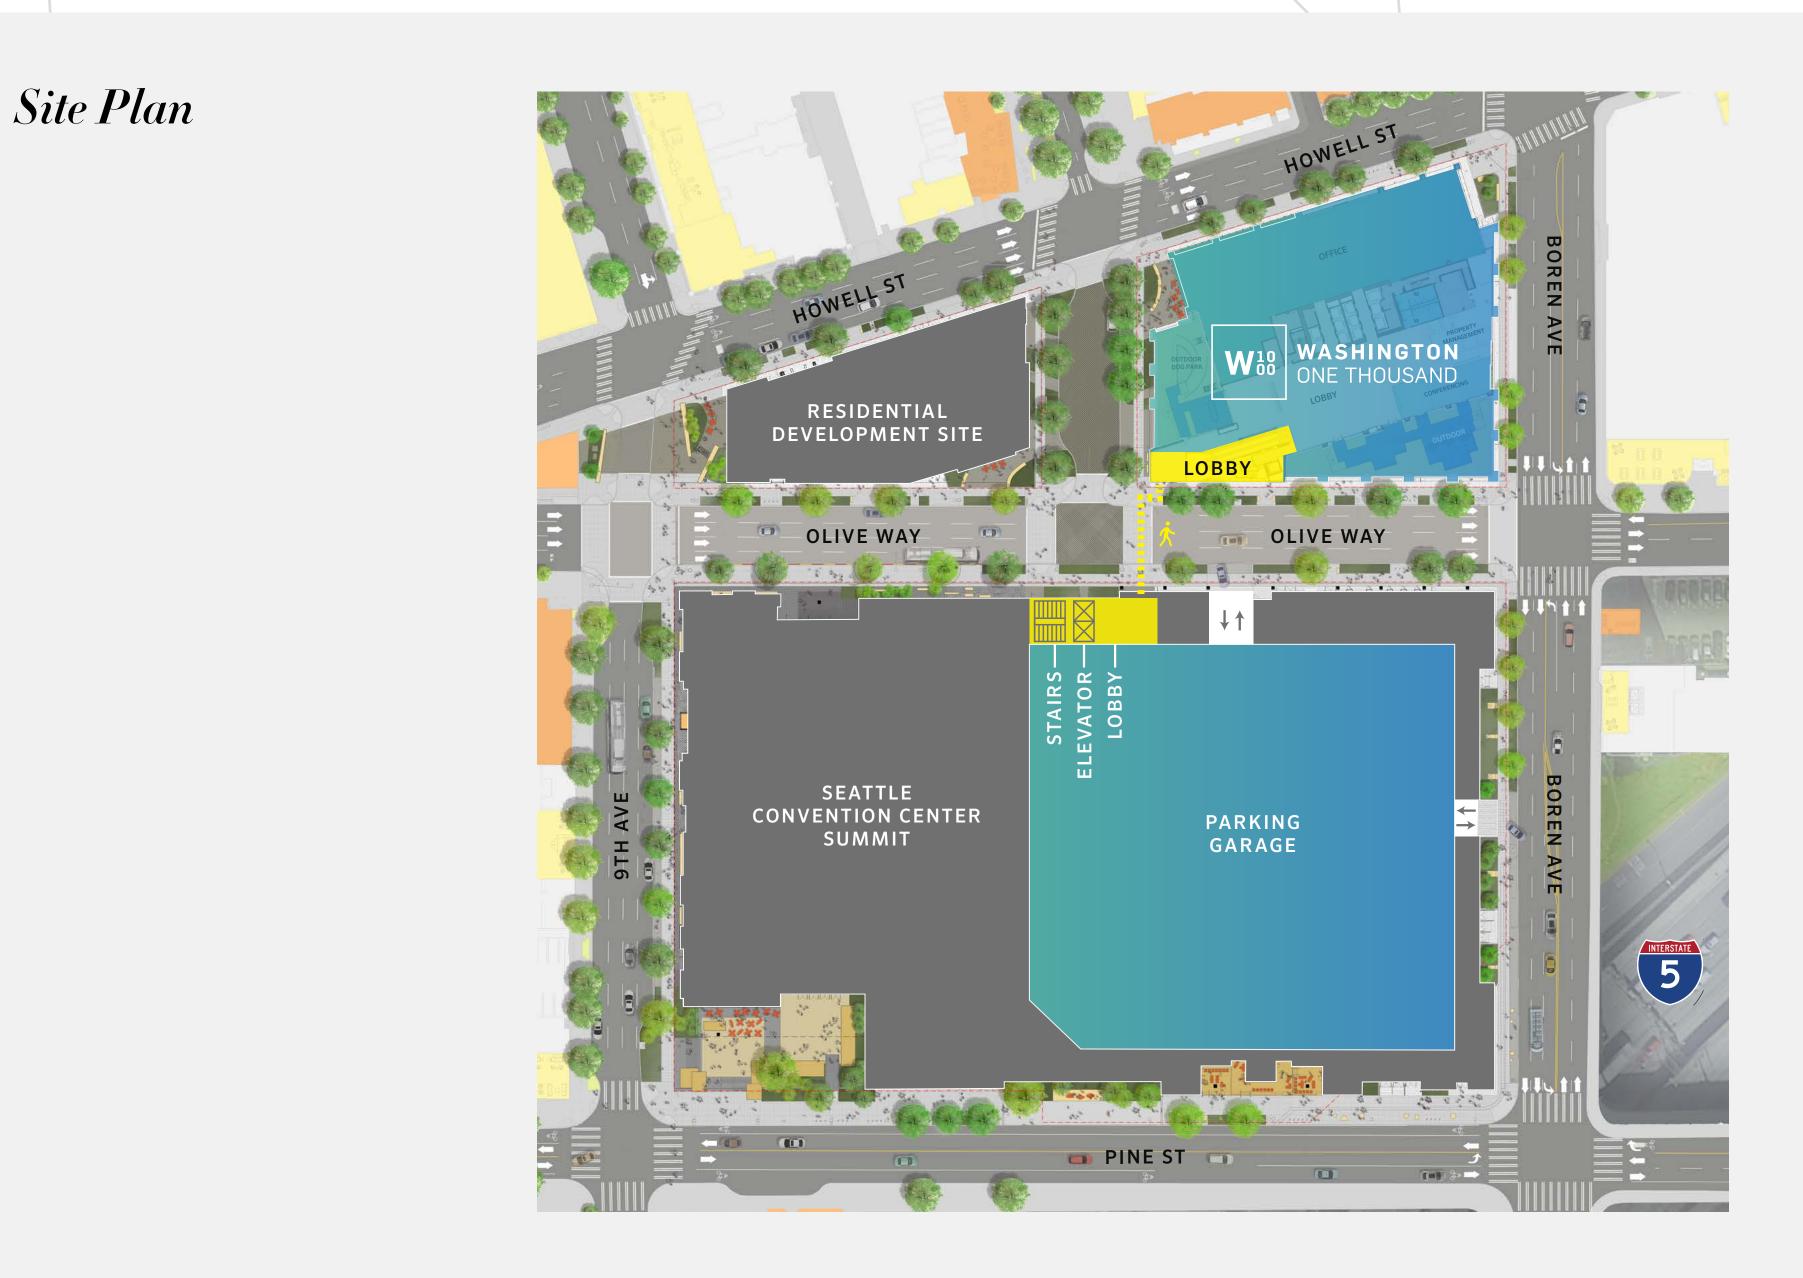

## Not your father's Convention Center.

The Seattle Convention Center's newest Summit location sits directly across the street from W1000 and contributes to a vibrant neighborhood street experience. A bevy of new retail, both within and around The Summit has had an immeasurable impact on foot traffic, safety and neighborhood ambiance.

## Stacking Plan

PODIUM

WASHINGTON 1000 OFFICE/RETAIL

OLIVE WAY

Floorplan Typical Tower Level

Floorplan Roof Level

Greg Inglin

206 292 6128 greg.inglin@cbre.com David Abbott