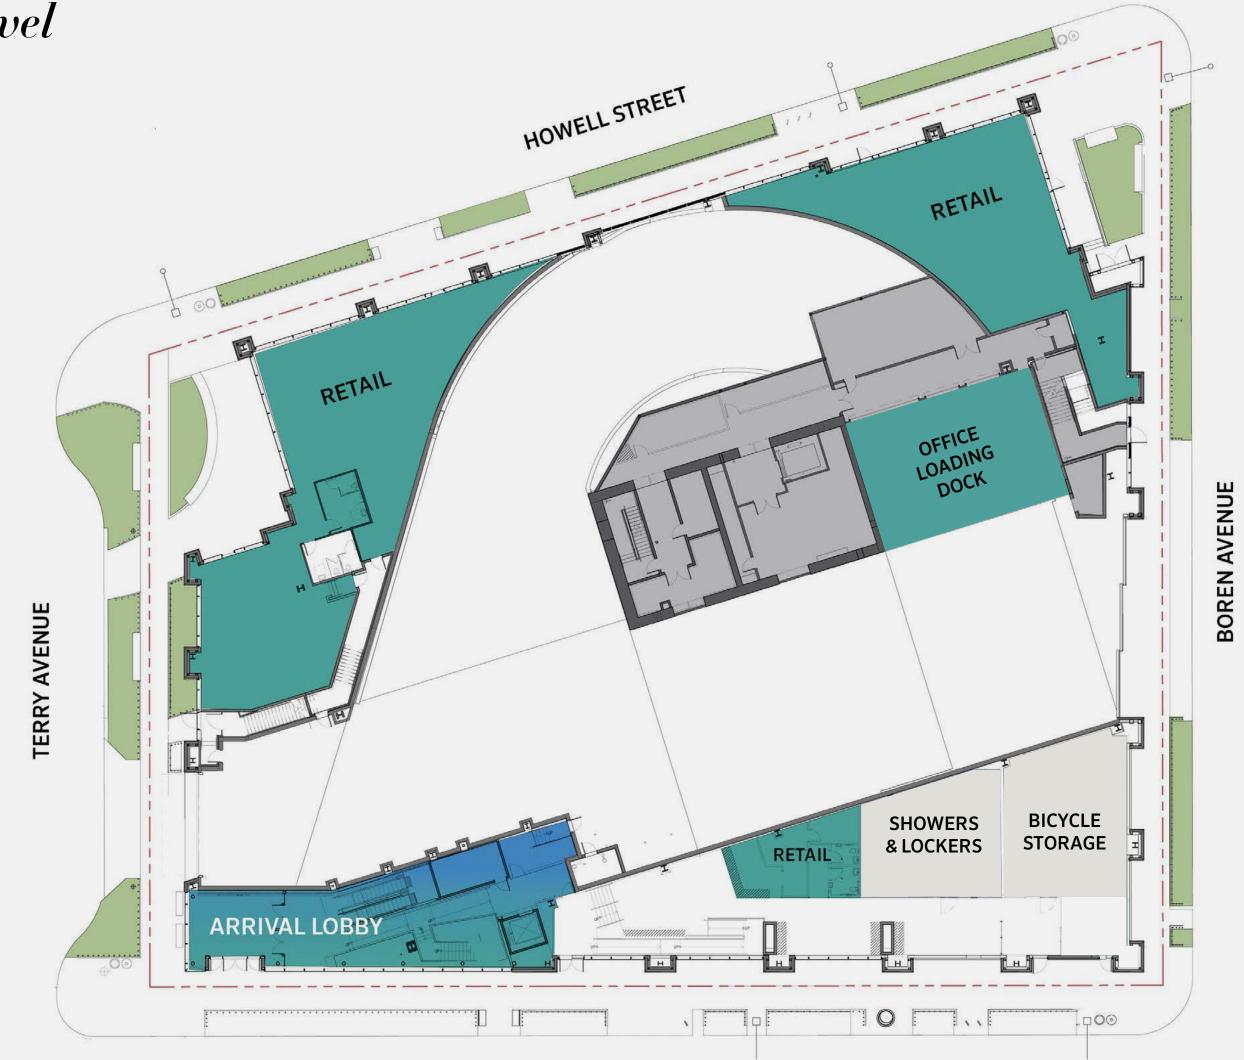

### FEATURES & AMENITIES

1.17-acre, full-block site 17 stories; 13'8" slab to slab; 10' ceiling height 150 parking spaces + EV charging stations Additional 100 parking spaces at Hill7 Large 36,500 SF floor plates with limited columns Two 3,000 SF terraces off the 2nd floor main lobby Rooftop amenity indoor lounge and outdoor deck 10,000 SF street-level retail Street-level bike storage with service stations **Private showers/lockers** Code +2 fixture count Abundant natural light throughout

### **BUILDING AMENITIES**

**BIKE & LOCKER LOUNGE** 