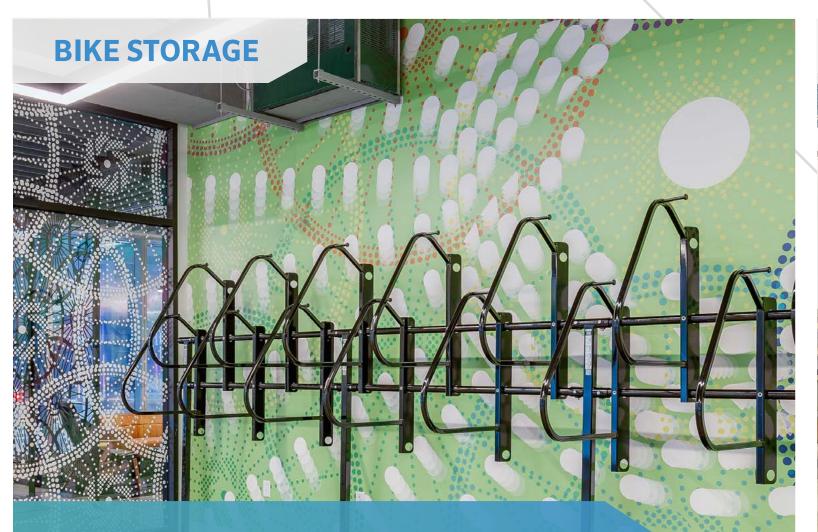

### FEATURES & AMENITIES

1.17-acre, full-block site 17 stories; 13'8" slab to slab; 10' ceiling height 150 parking spaces + EV charging stations Additional 100 parking spaces at Hill7 Large 36,500 SF floor plates with limited columns Two 3,000 SF terraces off the 2nd floor main lobby Rooftop amenity indoor lounge and outdoor deck 10,000 SF street-level retail Street-level bike storage with service stations **Private showers/lockers** Code +2 fixture count Abundant natural light throughout

### **BUILDING AMENITIES**

**BIKE & LOCKER LOUNGE** 