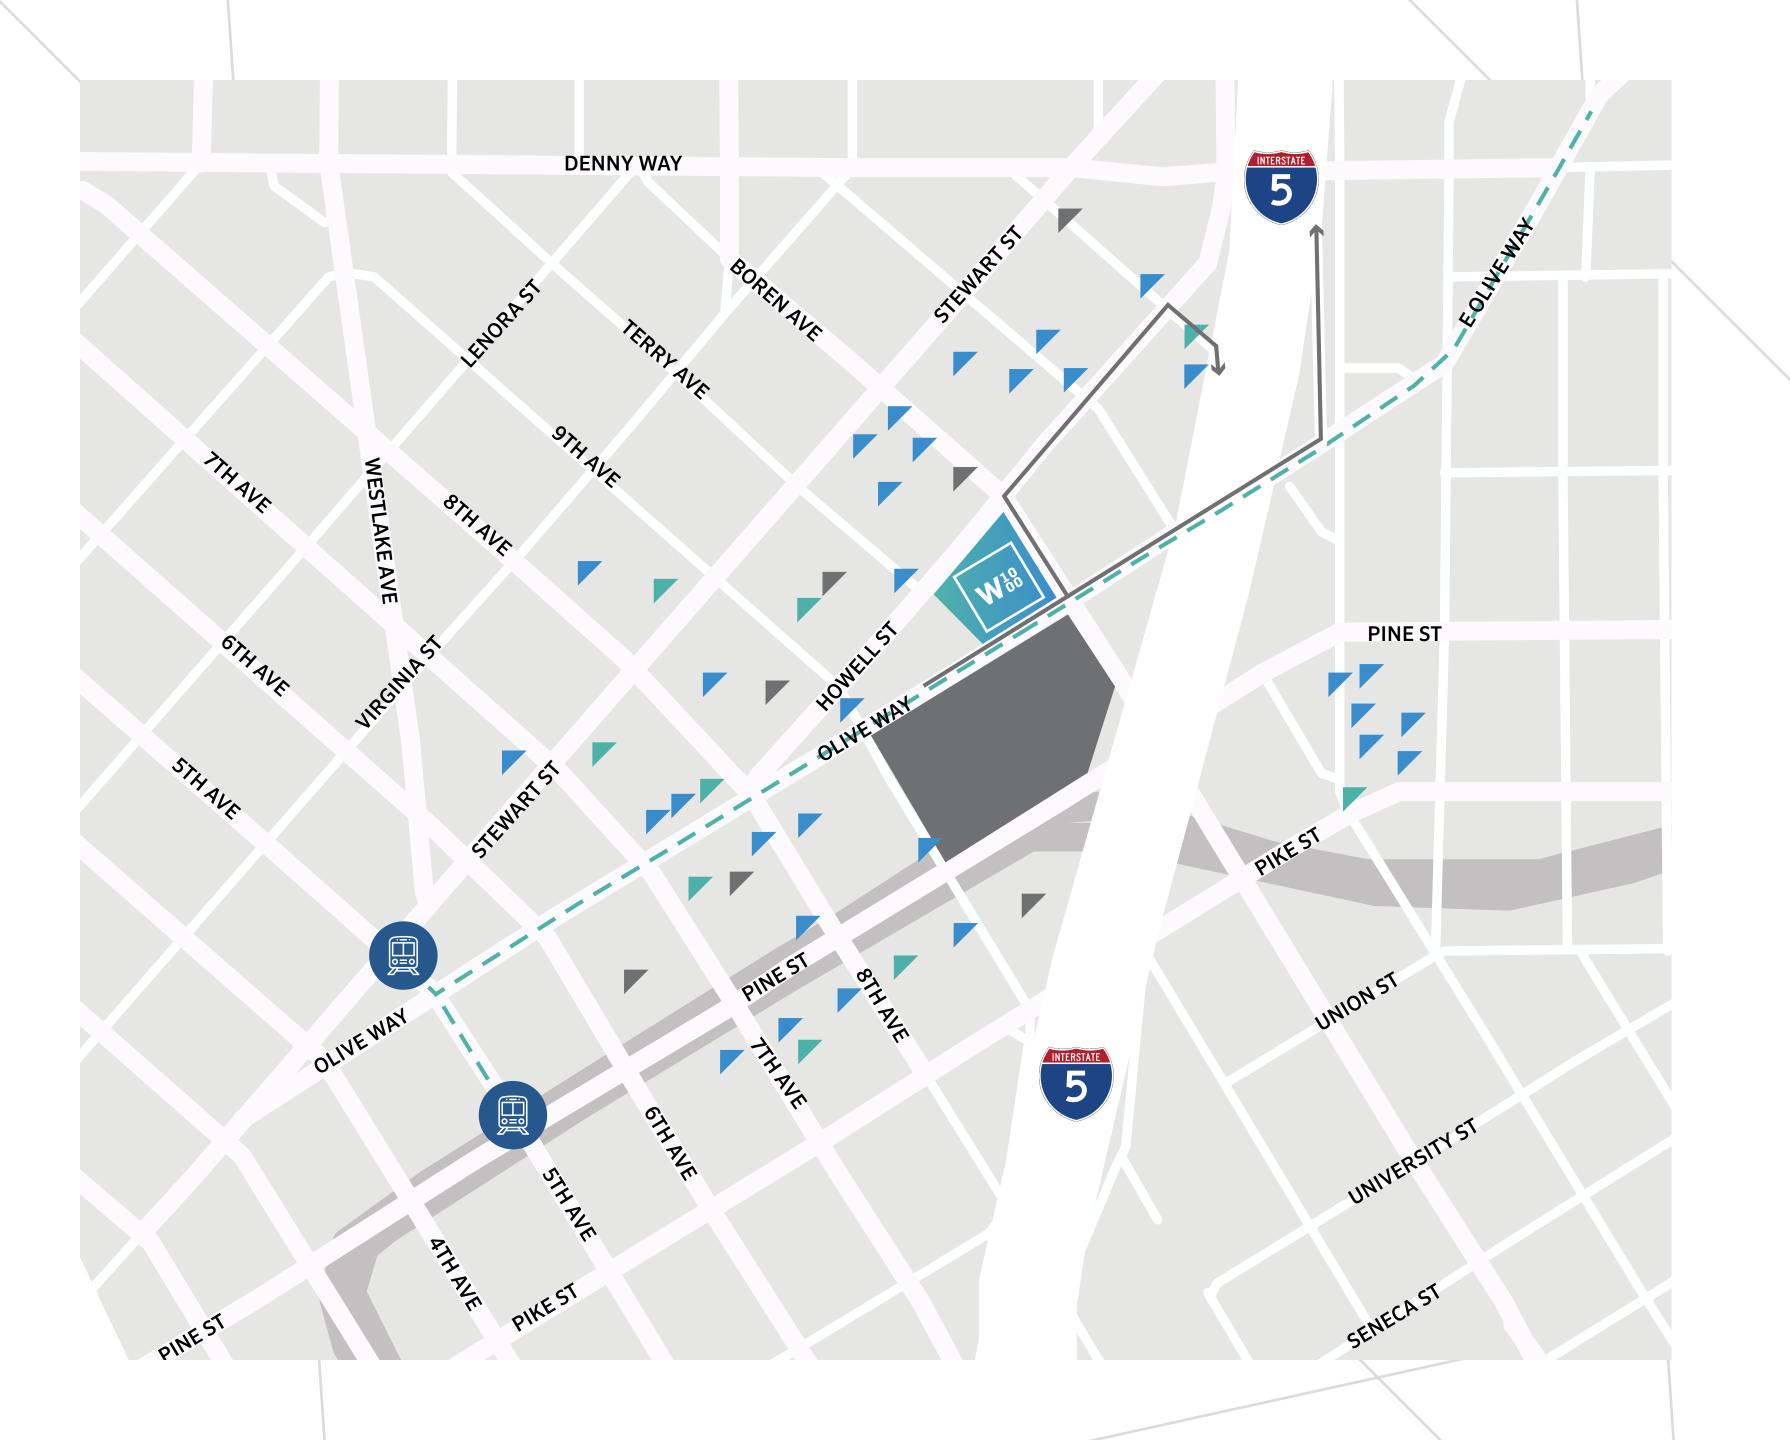

## Welcome to the neighborhoods.

Washington 1000 is enviably placed at the crossroads of three highly-desirable neighborhoods: South Lake Union, Downtown and Capitol Hill. Employees who don't walk or bike to work will appreciate immediate access to I-5 and proximity to the Link Light Rail, which will include access to Bellevue.

#### **TRANSIT & AMENITIES**

--- Walking Path

— Freeway Access

| <b>%</b> 1 | 99 Walk Score     |
|------------|-------------------|
|            | 100 Transit Score |
| <b>F</b> 0 | 74 Bike Score     |