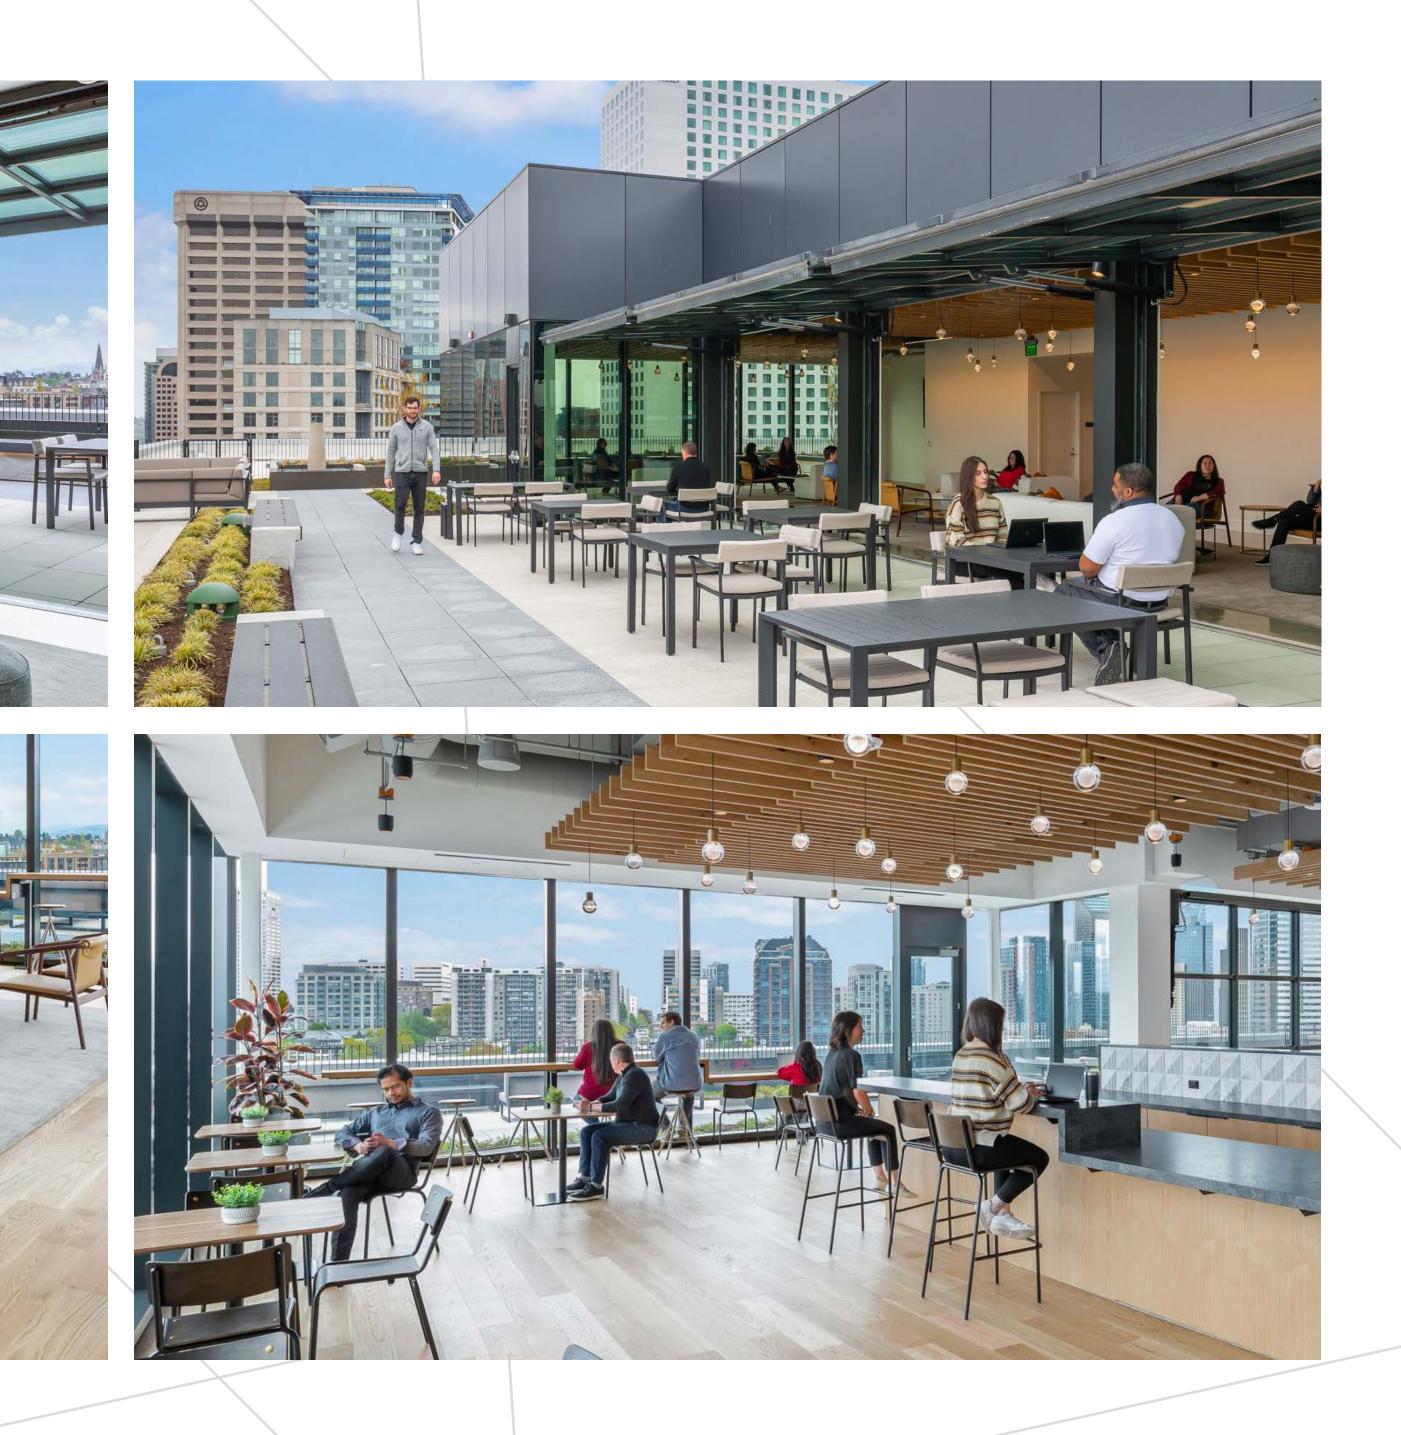

# **Elevating** *the Everyday.*

This stunning LEED Gold building was designed with all the features and amenities that today's employees desire. Imagine public spaces humming with activity by the building's onsite events team. Picture a club-like bike lounge with private showers & lockers, state-ofthe-art conference facilities, lush outdoor spaces and indoor workspaces awash in natural light. In short, W1000 has it all, and more.

### FEATURES & AMENITIES

1.17-acre, full-block site 17 stories; 13'8" slab to slab; 10' ceiling height 150 parking spaces + EV charging stations Additional 100 parking spaces at Hill7 Large 36,500 SF floor plates with limited columns Two 3,000 SF terraces off the 2nd floor main lobby Rooftop amenity indoor lounge and outdoor deck 10,000 SF street-level retail Street-level bike storage with service stations **Private showers/lockers** Code +2 fixture count Abundant natural light throughout