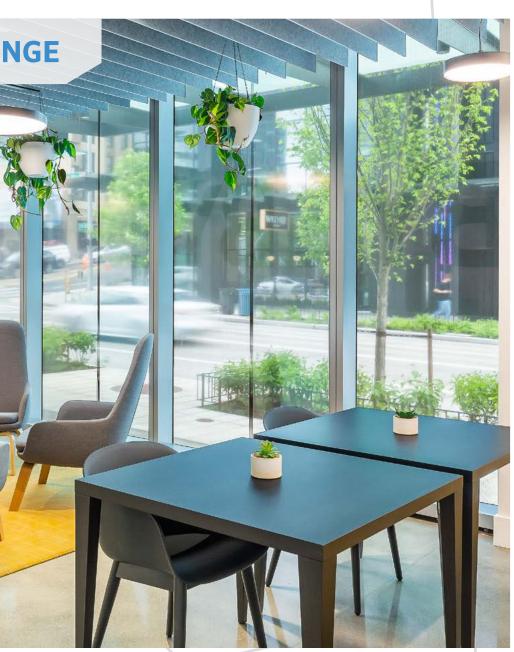

# **Elevating** *the Everyday.*

This stunning LEED Gold building was designed with all the features and amenities that today's employees desire. Imagine public spaces humming with activity by the building's onsite events team. Picture a club-like bike lounge with private showers & lockers, state-ofthe-art conference facilities, lush outdoor spaces and indoor workspaces awash in natural light. In short, W1000 has it all, and more.

### FEATURES & AMENITIES

1.17-acre, full-block site 17 stories; 13'8" slab to slab; 10' ceiling height 150 parking spaces + EV charging stations Additional 100 parking spaces at Hill7 Large 36,500 SF floor plates with limited columns Two 3,000 SF terraces off the 2nd floor main lobby Rooftop amenity indoor lounge and outdoor deck 10,000 SF street-level retail Street-level bike storage with service stations **Private showers/lockers** Code +2 fixture count Abundant natural light throughout