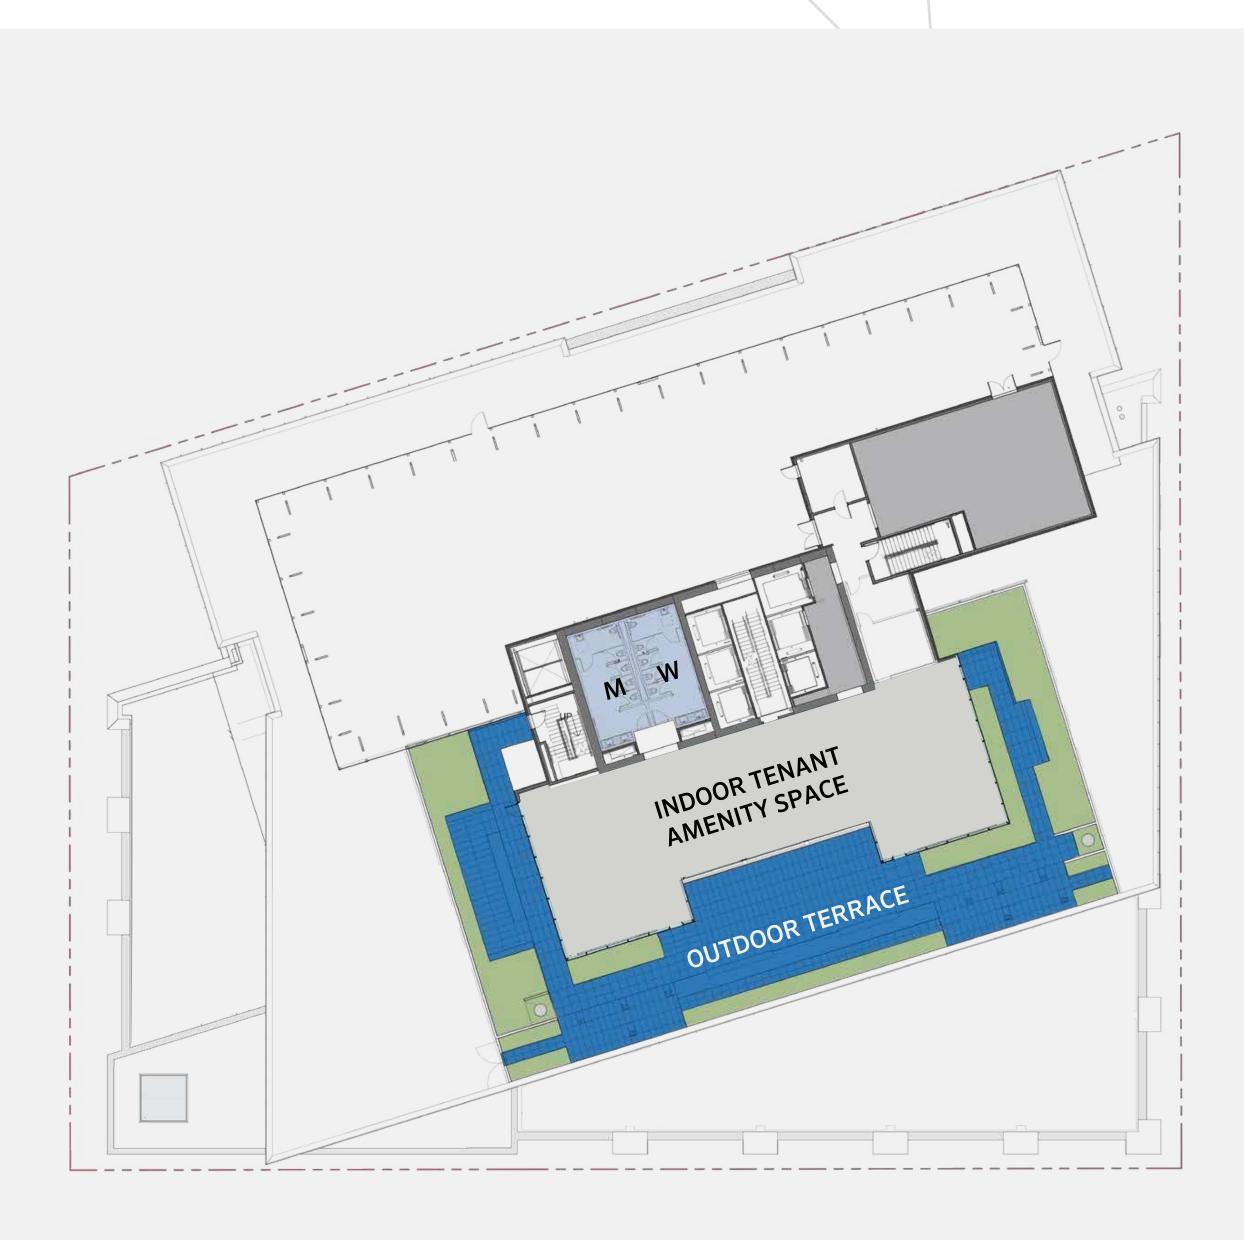

± 546,000 SF Class A Tower

± 10,000 SF Retail

± 36,500 SF Floor Plates

Indoor-Outdoor Rooftop Amenity

### FEATURES & AMENITIES

1.17-acre, full-block site 17 stories; 13'8" slab to slab; 10' ceiling height 150 parking spaces + EV charging stations Additional 100 parking spaces at Hill7 Large 36,500 SF floor plates with limited columns Two 3,000 SF terraces off the 2nd floor main lobby Rooftop amenity indoor lounge and outdoor deck 10,000 SF street-level retail Street-level bike storage with service stations **Private showers/lockers** Code +2 fixture count Abundant natural light throughout

## Stacking Plan

PODIUM

WASHINGTON 1000 OFFICE/RETAIL

OLIVE WAY

Floorplan Typical Tower Level

Floorplan Roof Level

Greg Inglin

206 292 6128 greg.inglin@cbre.com David Abbott