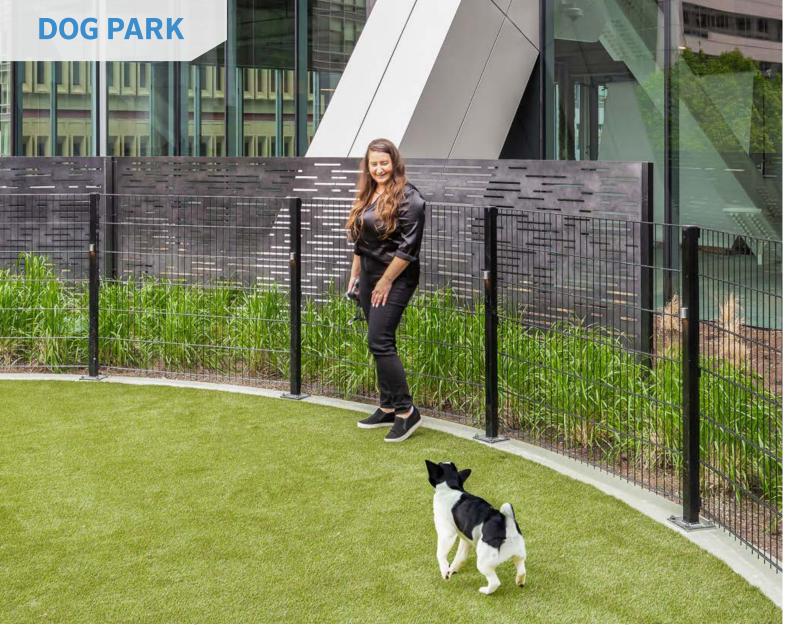

### FEATURES & AMENITIES

1.17-acre, full-block site 17 stories; 13'8" slab to slab; 10' ceiling height 150 parking spaces + EV charging stations Additional 100 parking spaces at Hill7 Large 36,500 SF floor plates with limited columns Two 3,000 SF terraces off the 2nd floor main lobby Rooftop amenity indoor lounge and outdoor deck 10,000 SF street-level retail Street-level bike storage with service stations **Private showers/lockers** Code +2 fixture count Abundant natural light throughout