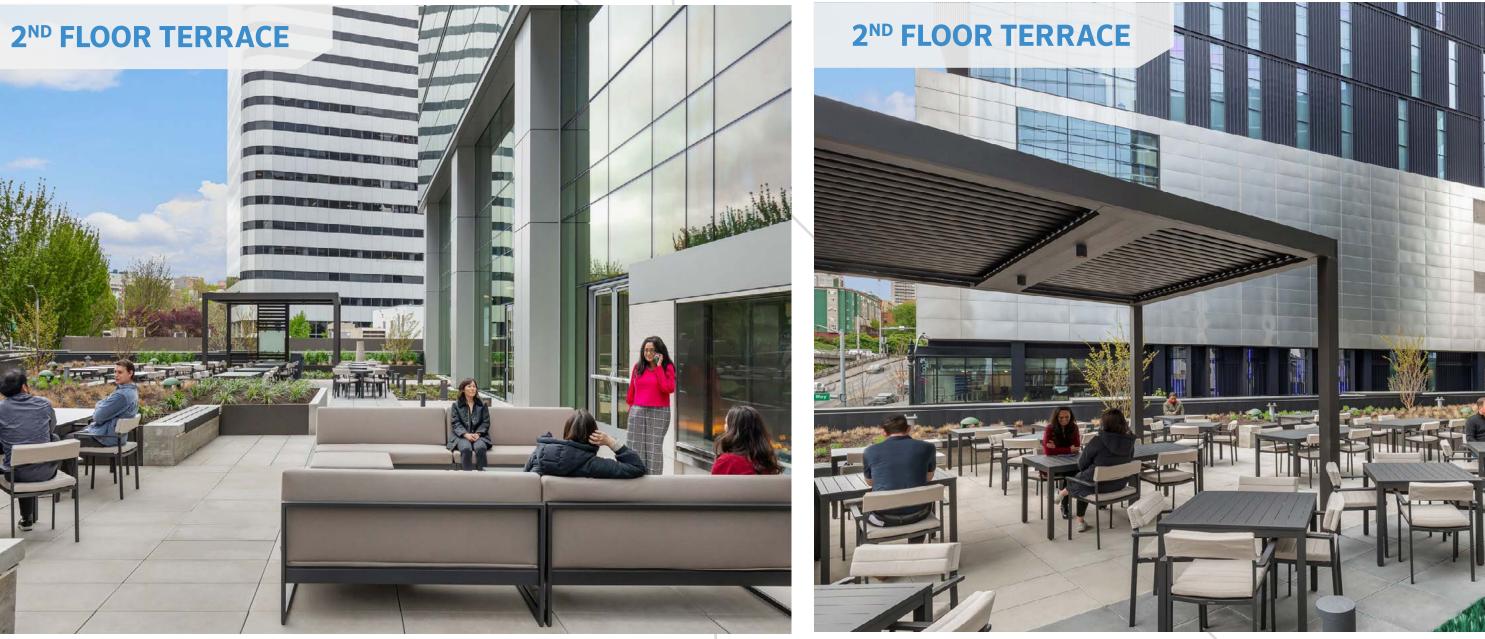

### FEATURES & AMENITIES

1.17-acre, full-block site 17 stories; 13'8" slab to slab; 10' ceiling height 150 parking spaces + EV charging stations Additional 100 parking spaces at Hill7 Large 36,500 SF floor plates with limited columns Two 3,000 SF terraces off the 2nd floor main lobby Rooftop amenity indoor lounge and outdoor deck 10,000 SF street-level retail Street-level bike storage with service stations **Private showers/lockers** Code +2 fixture count Abundant natural light throughout