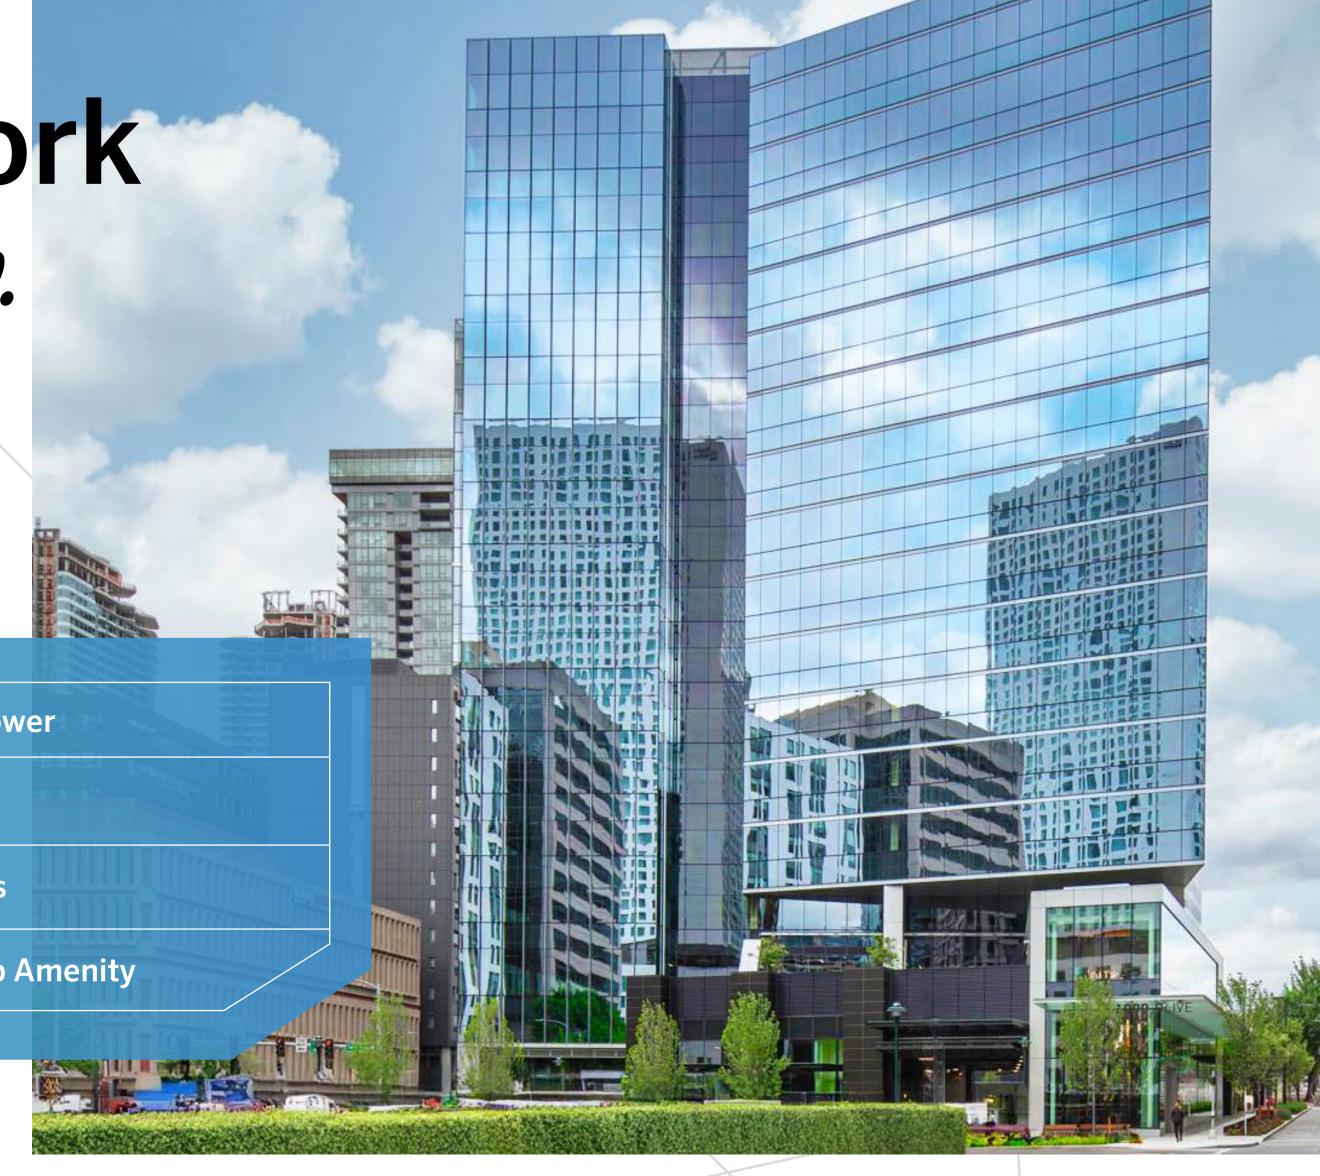

± 36,500 SF Floor Plates

**Indoor-Outdoor Rooftop Amenity** 

150 parking spaces + EV charging stations

Additional 100 parking spaces at Hill7

Large 36,500 SF floor plates with limited columns

Two 3,000 SF terraces off the 2nd floor main lobby

Rooftop amenity indoor lounge and outdoor deck