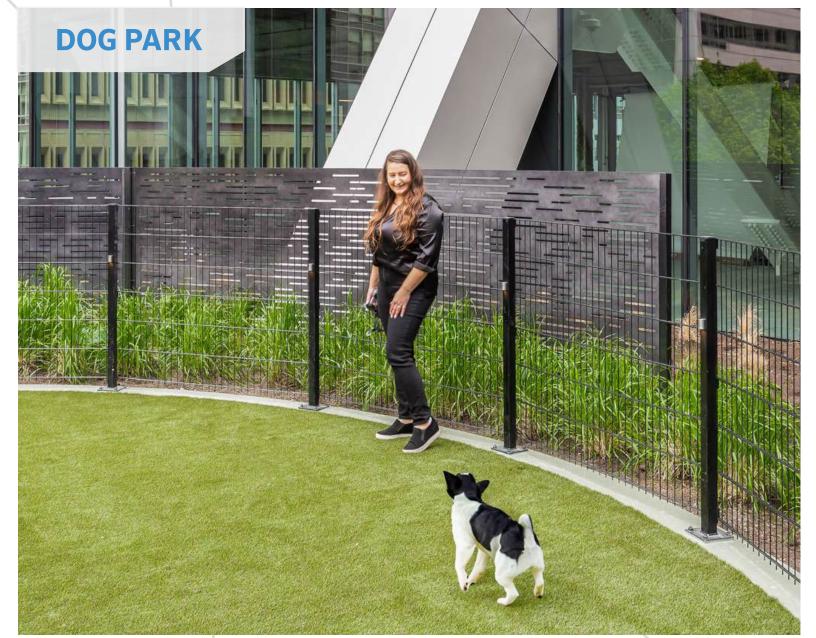

150 parking spaces + EV charging stations

Additional 100 parking spaces at Hill7

Large 36,500 SF floor plates with limited columns

Two 3,000 SF terraces off the 2nd floor main lobby

Rooftop amenity indoor lounge and outdoor deck