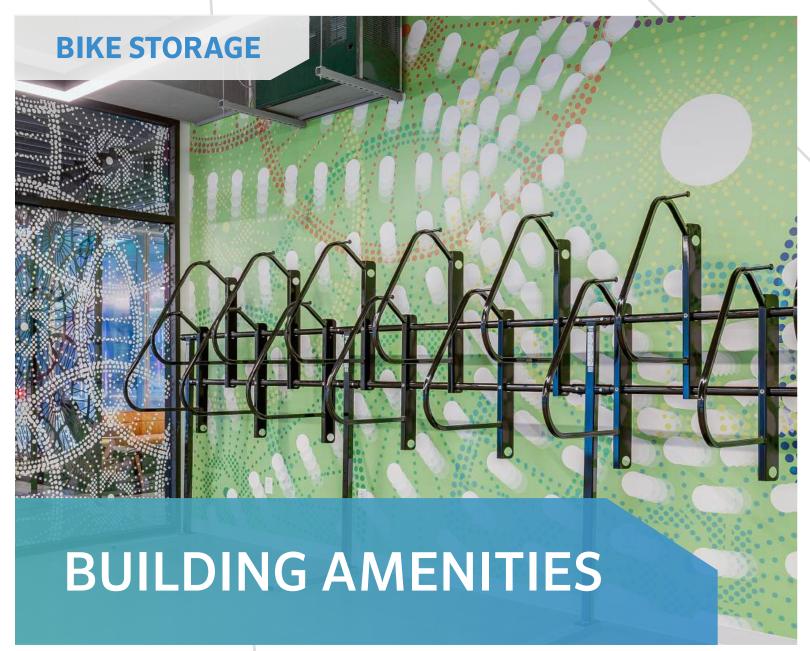

10,000 SF street-level retail

Street-level bike storage with service stations

Private showers/lockers

**Code +2 fixture count** 

Abundant natural light throughout