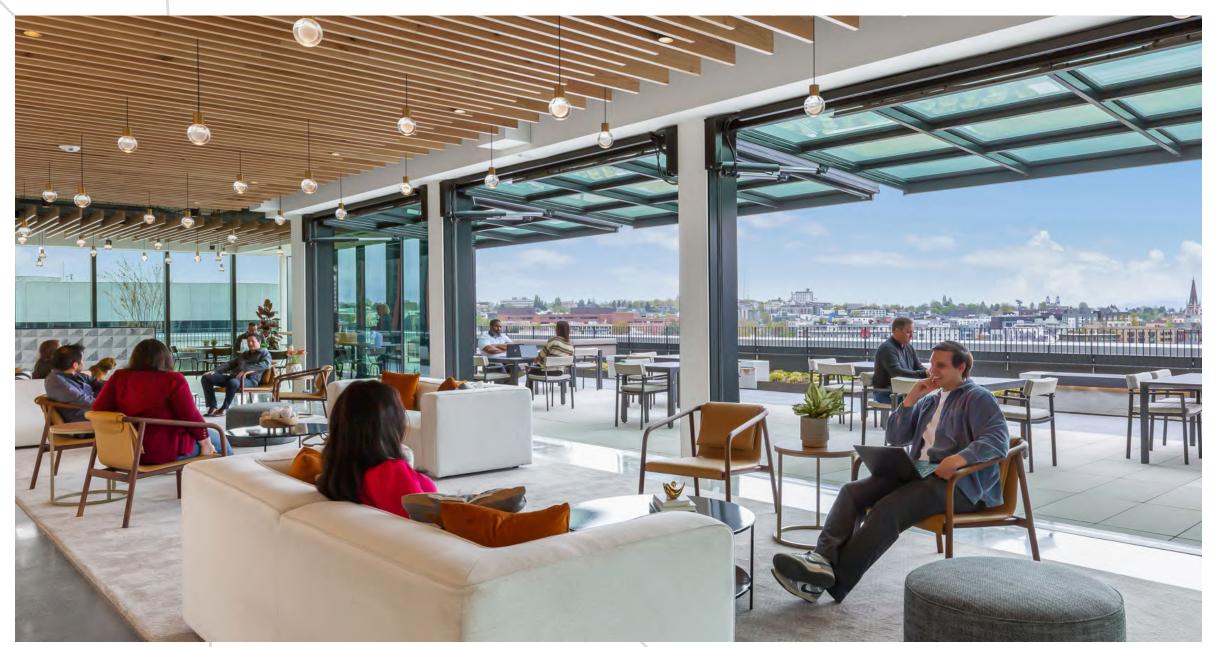

± 36,500 SF Floor Plates

**Indoor-Outdoor Rooftop Amenity** 

# Elevating the Everyday.

This stunning LEED Gold building was designed with all the features and amenities that today's employees desire. Imagine public spaces humming with activity by the building's onsite events team. Picture a club-like bike lounge with private showers & lockers, state-of-the-art conference facilities, lush outdoor spaces and indoor workspaces awash in natural light. In short, W1000 has it all, and more.

150 parking spaces + EV charging stations

Additional 100 parking spaces at Hill7

Large 36,500 SF floor plates with limited columns

Two 3,000 SF terraces off the 2nd floor main lobby

Rooftop amenity indoor lounge and outdoor deck