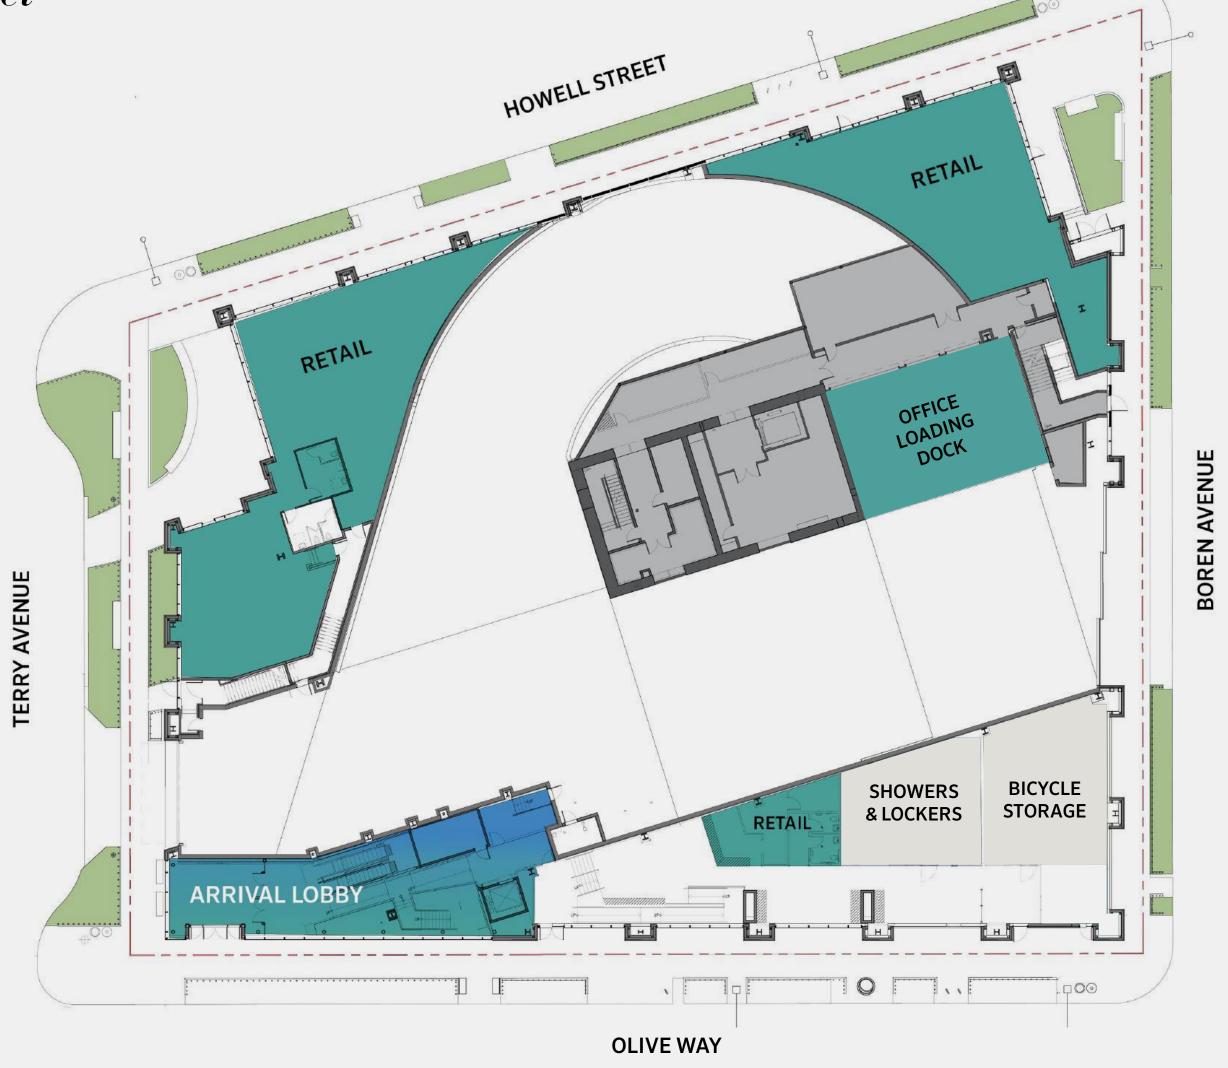

# Floorplan Ground Level

Ñ

10,000 SF street-level retail

Street-level bike storage with service stations

Private showers/lockers

**Code +2 fixture count** 

Abundant natural light throughout

150 parking spaces + EV charging stations

Additional 100 parking spaces at Hill7

Large 36,500 SF floor plates with limited columns

Two 3,000 SF terraces off the 2nd floor main lobby

Rooftop amenity indoor lounge and outdoor deck