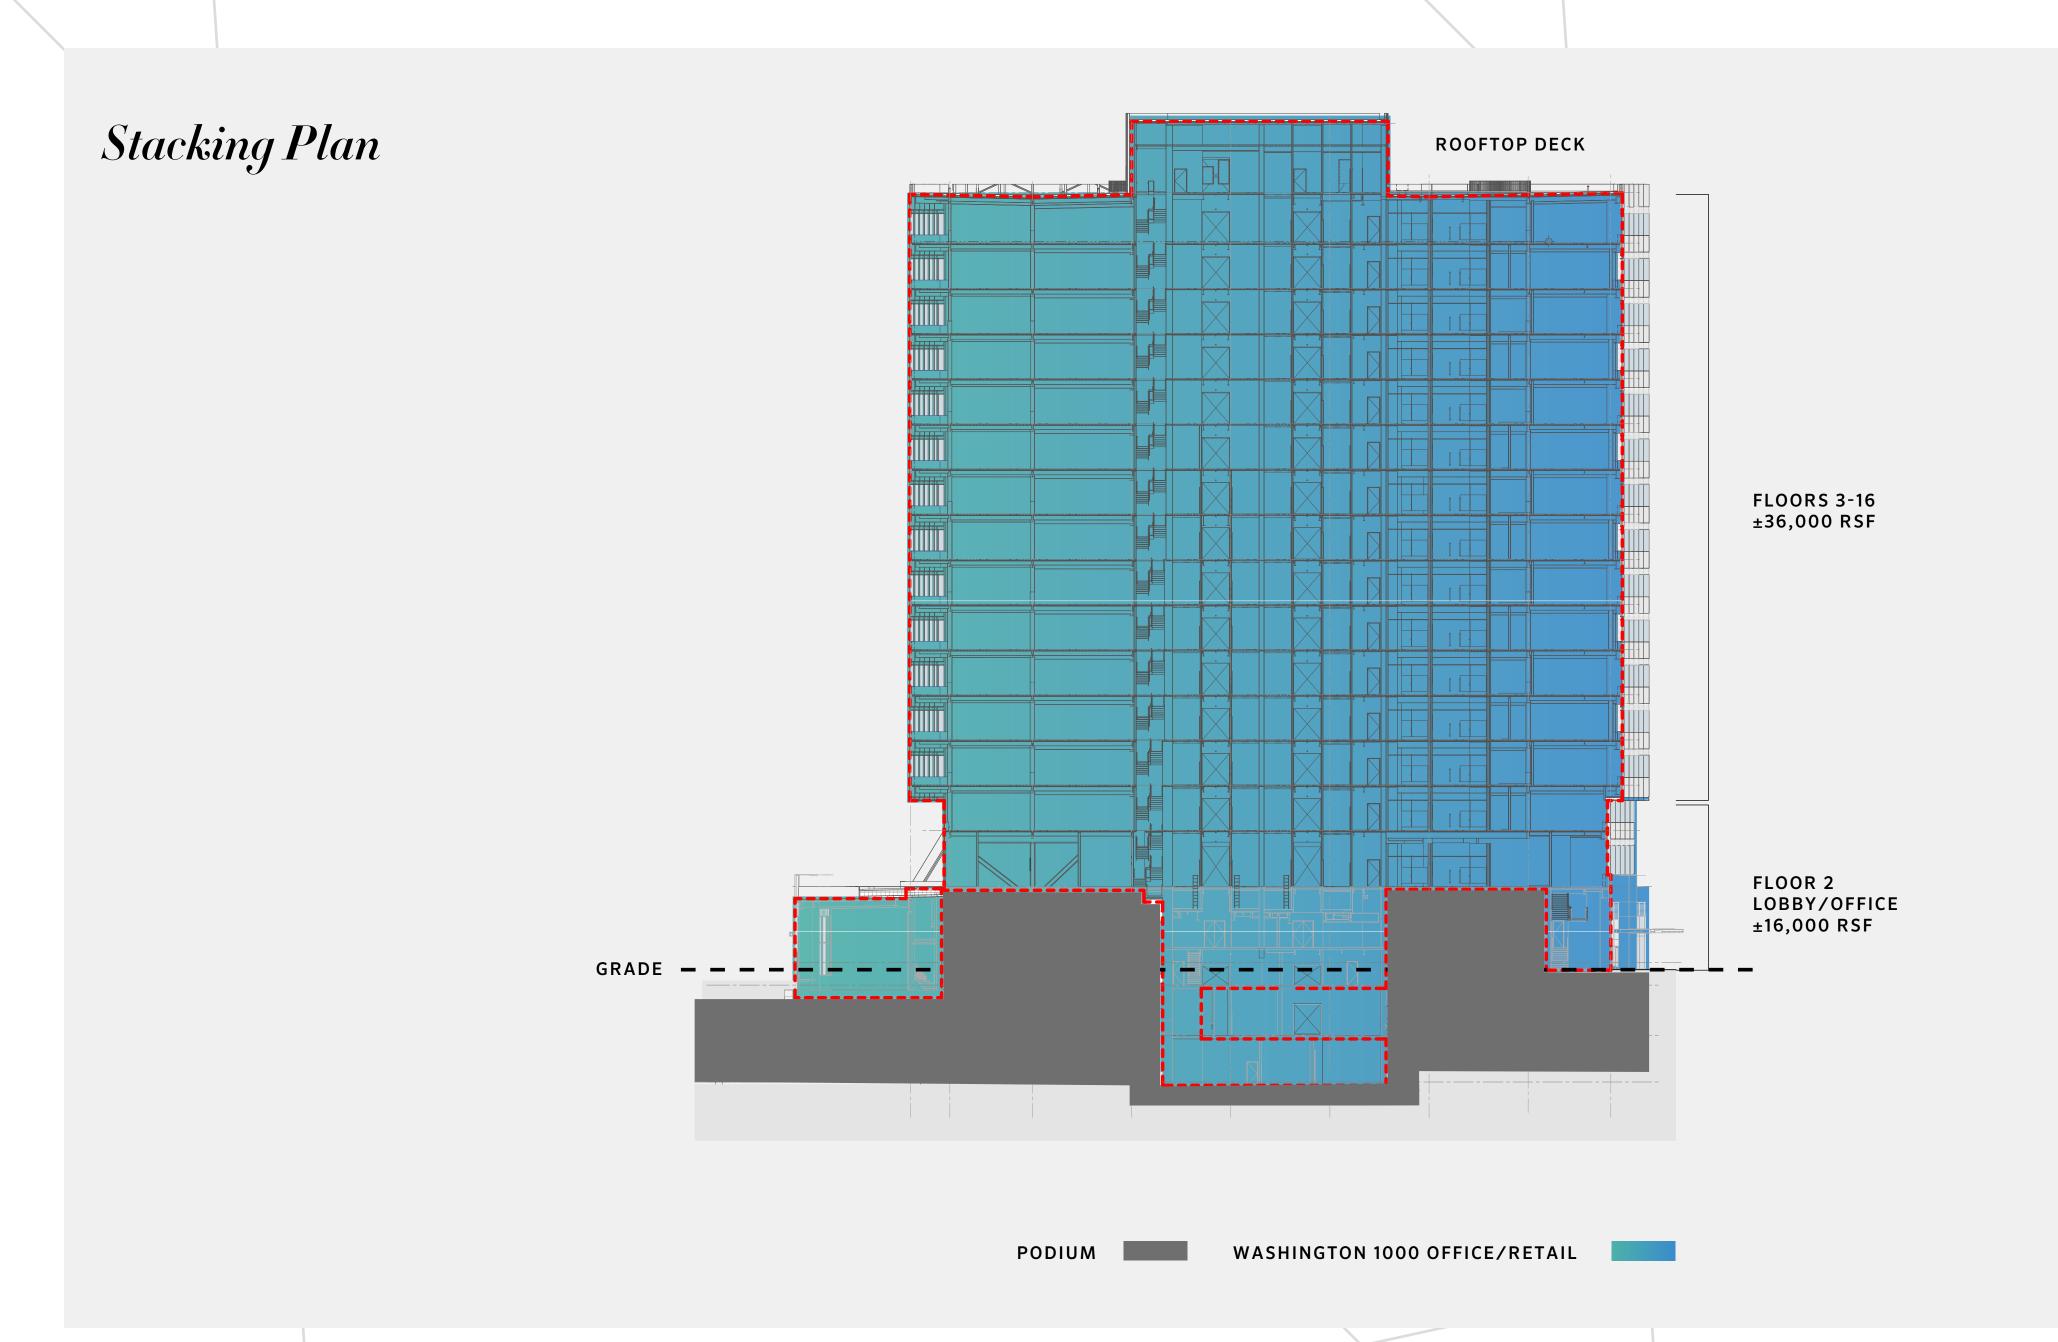

± 36,500 SF Floor Plates

**Indoor-Outdoor Rooftop Amenity** 

150 parking spaces + EV charging stations

Additional 100 parking spaces at Hill7

Large 36,500 SF floor plates with limited columns

Two 3,000 SF terraces off the 2nd floor main lobby

Rooftop amenity indoor lounge and outdoor deck