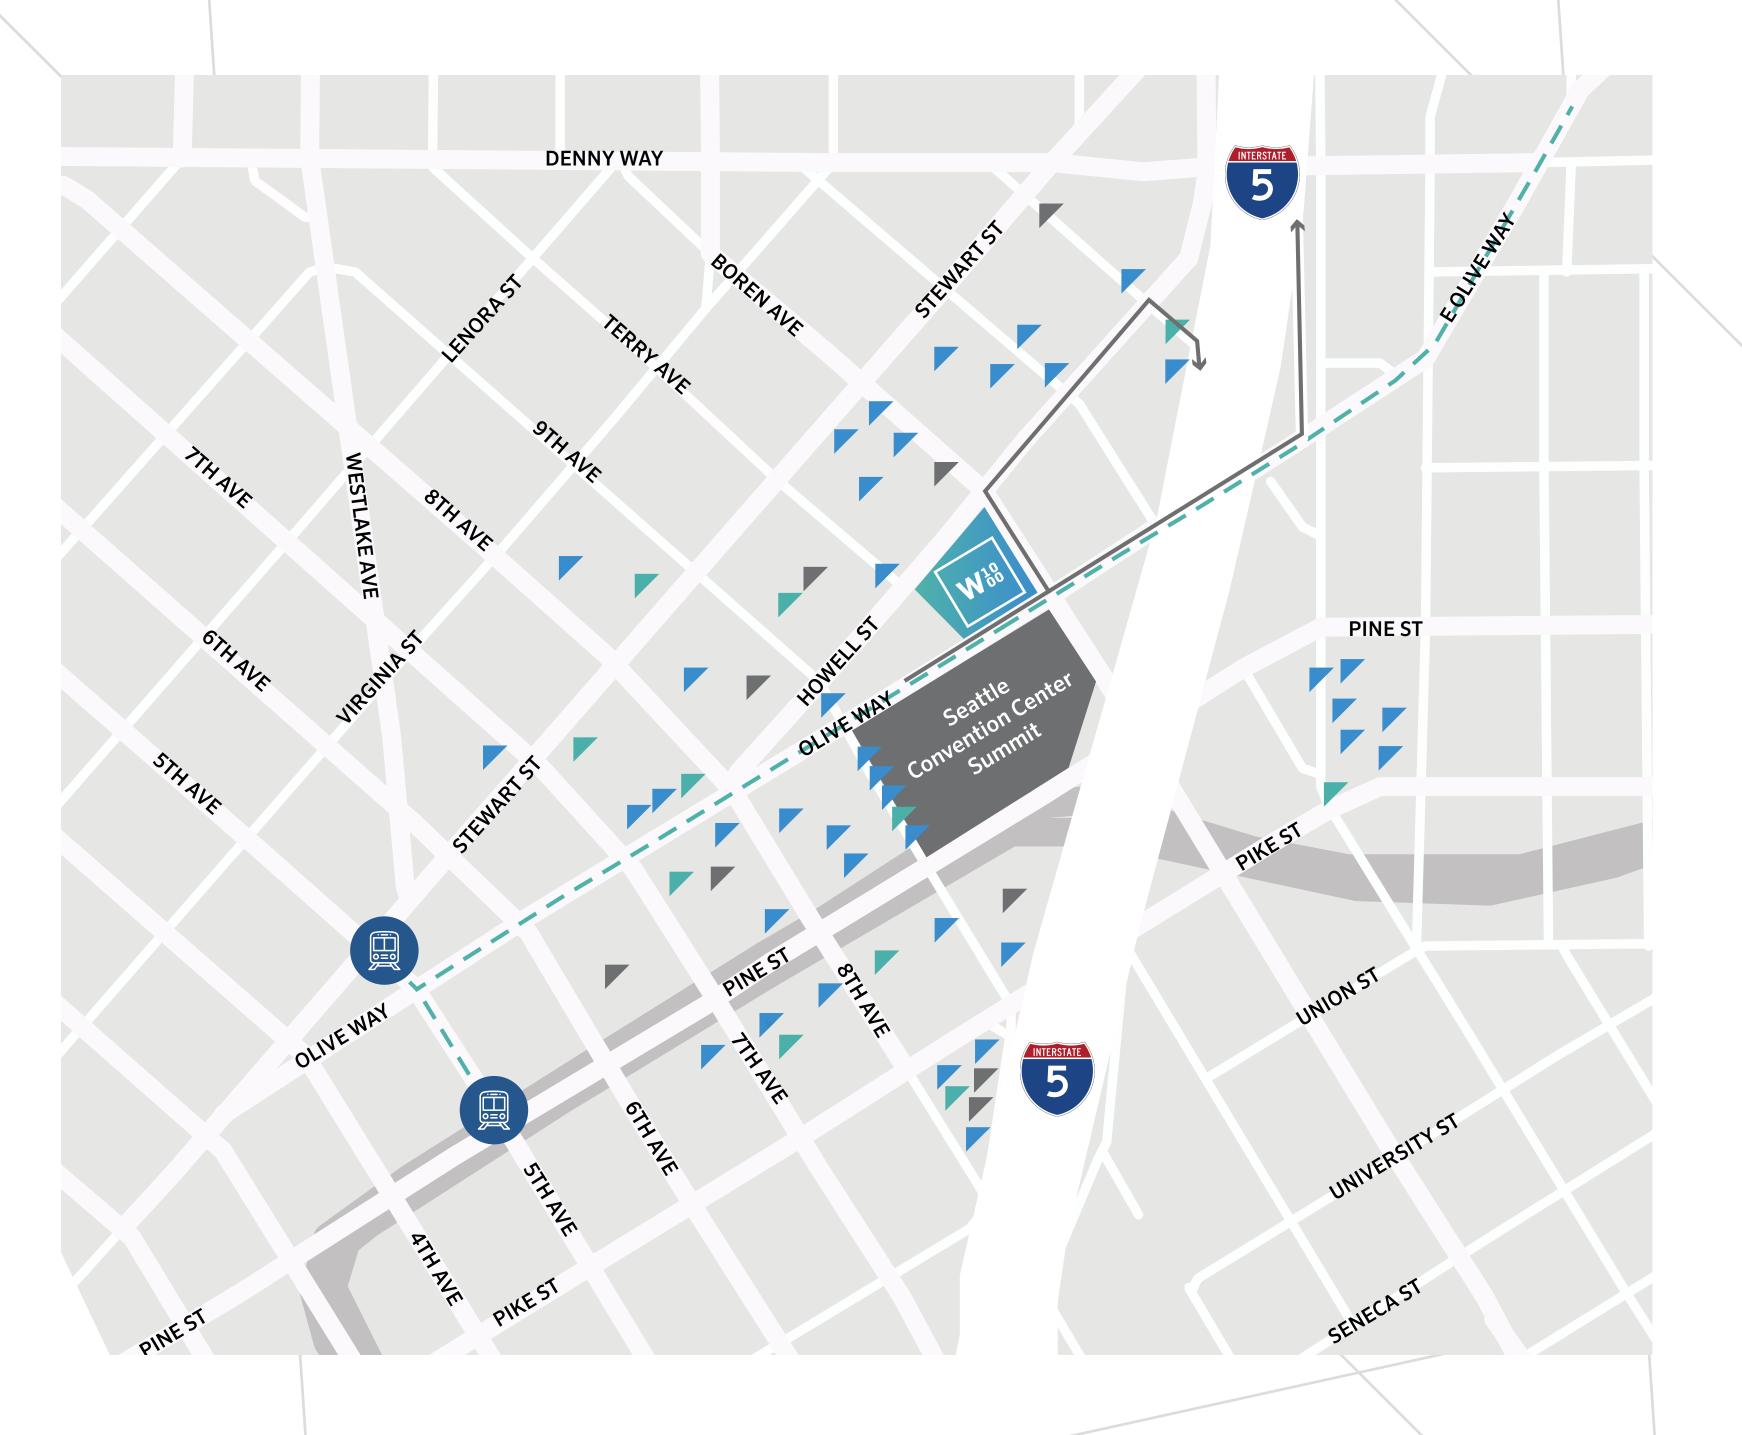

## TRANSIT & AMENITIES

### Restaurants

Little Maria's Pizza

Mighty-O Donuts

Midori Teriyaki

Kigo Kitchen

Metropolitan Cafe

Nana's Green Tea

Craft Bar & Kitchen

Specialty's Cafe & Bakery

Eighteen 15 Bar

Daniel's Broiler

**Citrus Thai** 

Miller's Guild

Blueacre Seafood

Tribeca Urbane

The Carlile Room

**Dragonfish Asian Cafe** 

Dough Zone

Ruth's Chris Steak House

Cafe Yum

Rider

Sitka and Spruce

Homegrown

**Taylor Shellfish Bar** 

Terra Plata

Mamnoon

McMenamin's

Daawat Indian Grill & Bar

**Bombo Italian Kitchen** 

**Ethioblue C-Store** 

Juicy Café

Pike Brewing Company

Piroshky Piroshky

Taco Del Mar

#### Coffee

Starbucks

**Dilettante Mocha Cafe** 

**Caffe Ladro** 

Mr. West Cafe Bar

**Anchorhead Coffee** 

**Starbucks Roastery** 

**Espresso Caffé Dior** 

Monorail Espresso

#### Motels & Etc.

Hilton Garden Inn

Residence Inn

**Hyatt Regency** 

Hyatt Olive 8

**Paramount Theatre** 

Pacific Place

24-Hour Fitness

FASTSIGNS

FedEx Office

## --- Walking Path

— Freeway Access

99 V

99 Walk Score

100 Transit Score

₹**7** 

74 Bike Score