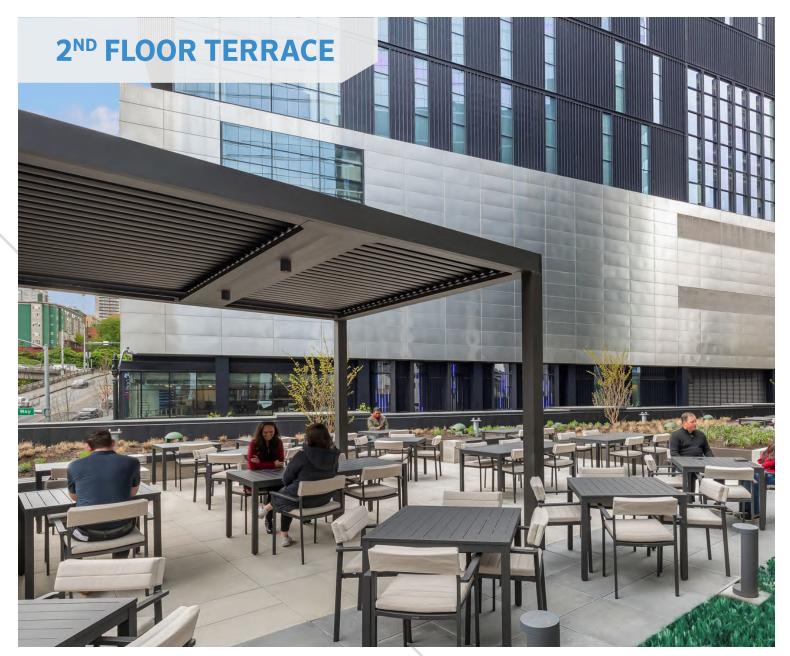

150 parking spaces + EV charging stations

Additional 100 parking spaces at Hill7

Large 36,500 SF floor plates with limited columns

Two 3,000 SF terraces off the 2nd floor main lobby

Rooftop amenity indoor lounge and outdoor deck