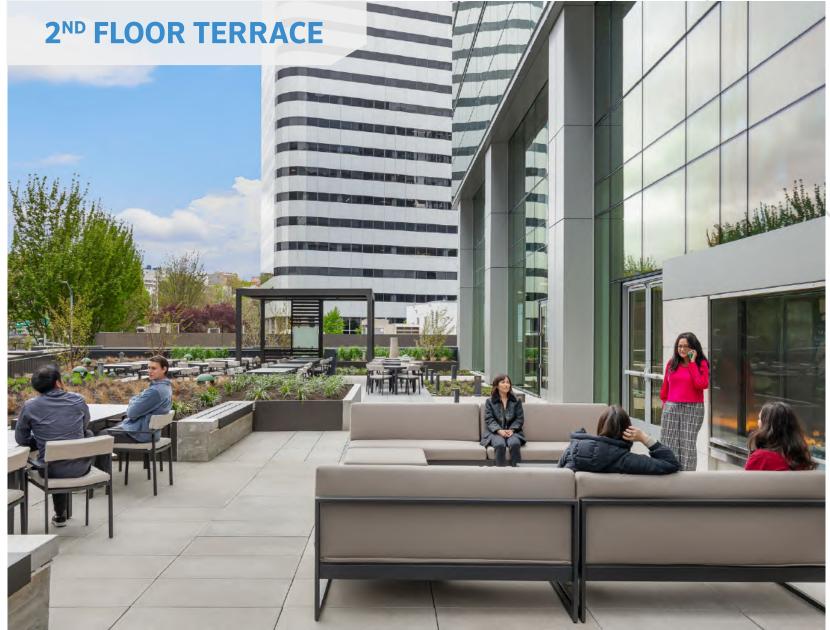

150 parking spaces + EV charging stations

Additional 100 parking spaces at Hill7

Large 36,500 SF floor plates with limited columns

Two 3,000 SF terraces off the 2nd floor main lobby

Rooftop amenity indoor lounge and outdoor deck