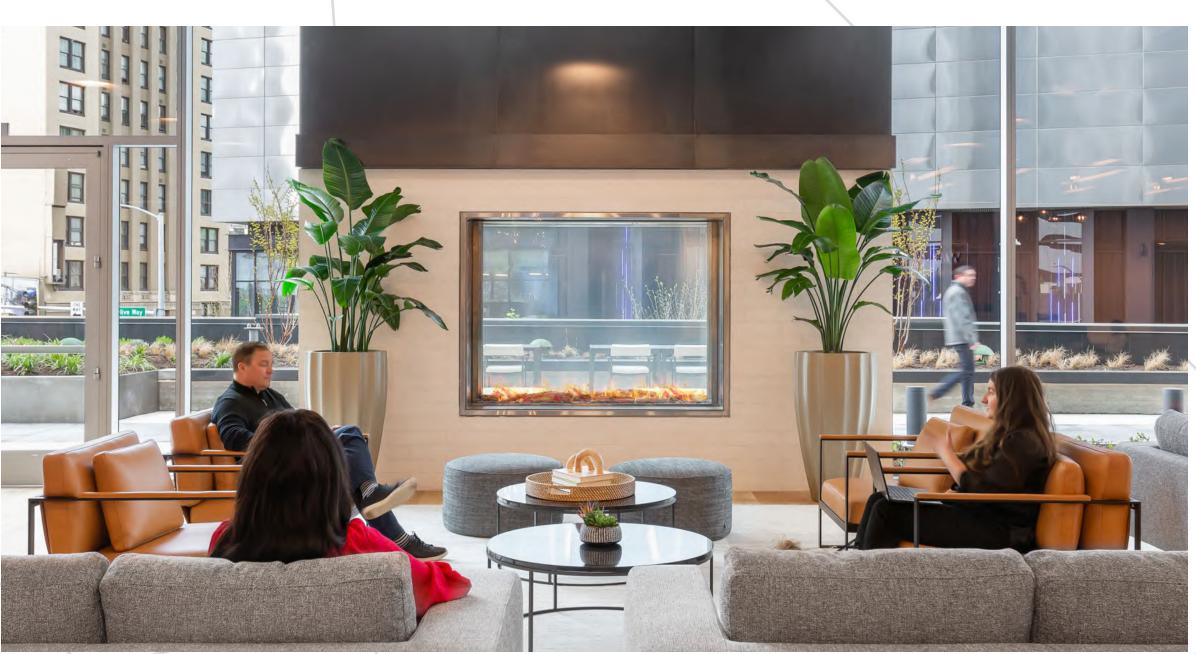

# Elevating the Everyday.

This stunning LEED Gold building was designed with all the features and amenities that today's employees desire. Imagine public spaces humming with activity by the building's onsite events team. Picture a club-like bike lounge with private showers & lockers, state-of-the-art conference facilities, lush outdoor spaces and indoor workspaces awash in natural light. In short, W1000 has it all, and more.

150 parking spaces + EV charging stations

Additional 100 parking spaces at Hill7

Large 36,500 SF floor plates with limited columns

Two 3,000 SF terraces off the 2nd floor main lobby

Rooftop amenity indoor lounge and outdoor deck