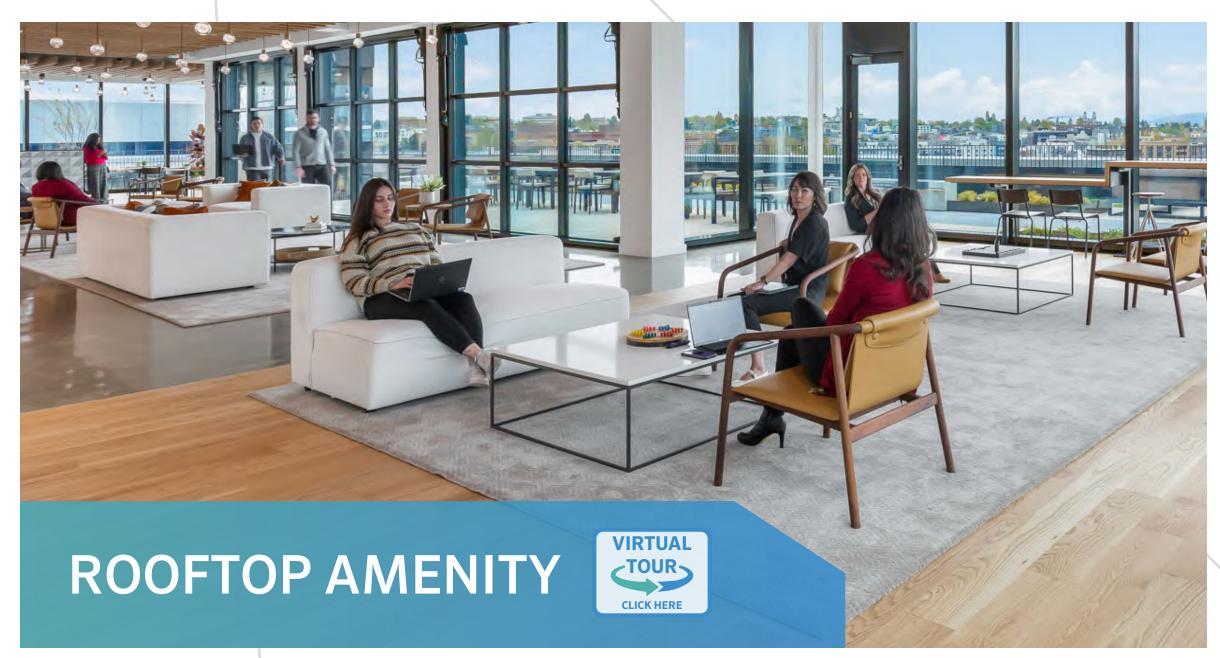

± 36,500 SF Floor Plates

**Indoor-Outdoor Rooftop Amenity** 

150 parking spaces + EV charging stations

Additional 100 parking spaces at Hill7

Large 36,500 SF floor plates with limited columns

Two 3,000 SF terraces off the 2nd floor main lobby

Rooftop amenity indoor lounge and outdoor deck