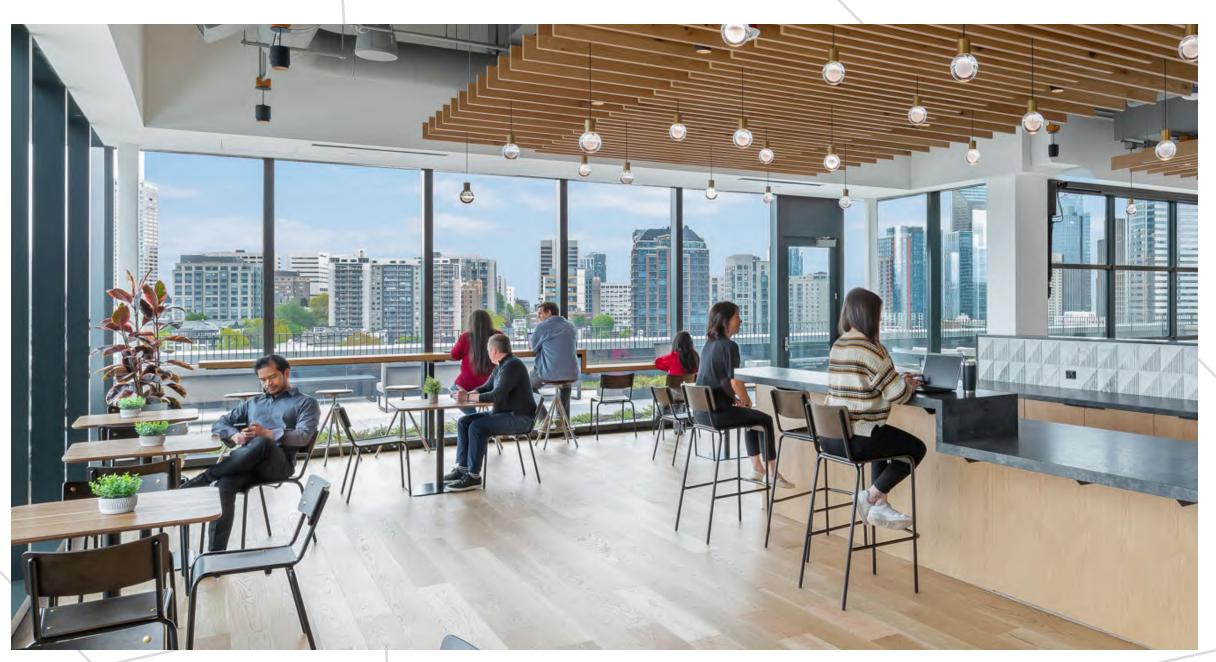

# Elevating the Everyday.

This stunning LEED Gold building was designed with all the features and amenities that today's employees desire. Imagine public spaces humming with activity by the building's onsite events team. Picture a club-like bike lounge with private showers & lockers, state-of-the-art conference facilities, lush outdoor spaces and indoor workspaces awash in natural light. In short, W1000 has it all, and more.

150 parking spaces + EV charging stations

Additional 100 parking spaces at Hill7

Large 36,500 SF floor plates with limited columns

Two 3,000 SF terraces off the 2nd floor main lobby

Rooftop amenity indoor lounge and outdoor deck