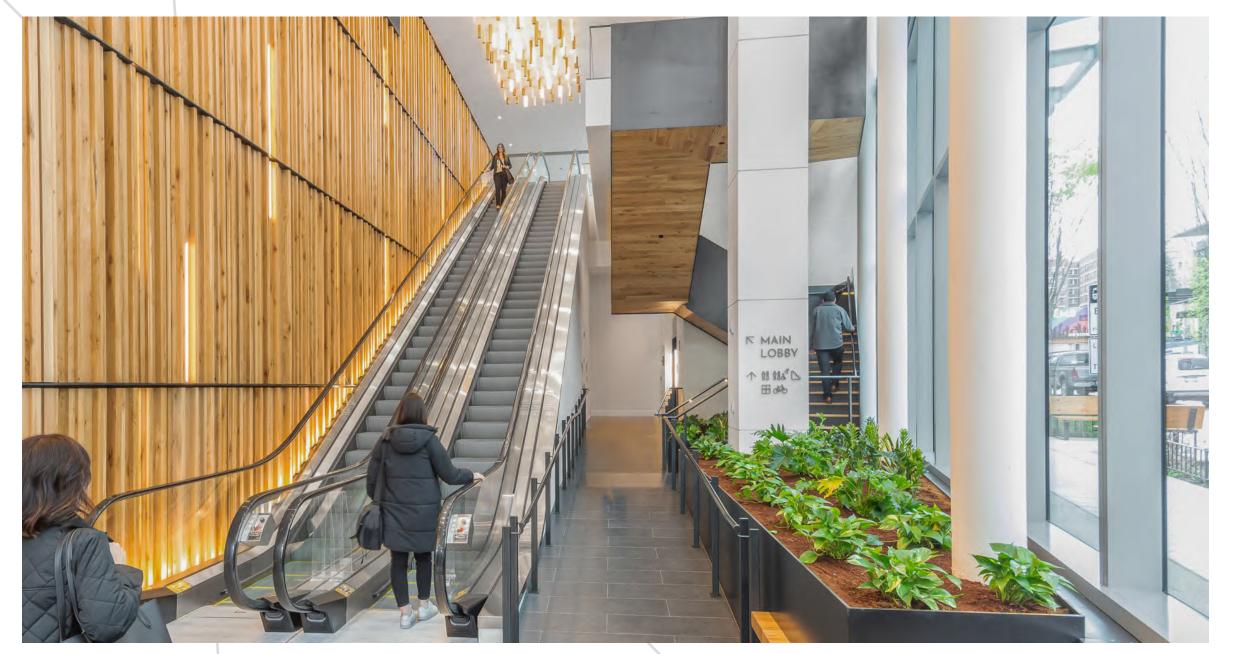

# Elevating the Everyday.

This stunning LEED Gold building was designed with all the features and amenities that today's employees desire. Imagine public spaces humming with activity by the building's onsite events team. Picture a club-like bike lounge with private showers & lockers, state-of-the-art conference facilities, lush outdoor spaces and indoor workspaces awash in natural light. In short, W1000 has it all, and more.

150 parking spaces + EV charging stations

Additional 100 parking spaces at Hill7

Large 36,500 SF floor plates with limited columns

Two 3,000 SF terraces off the 2nd floor main lobby

Rooftop amenity indoor lounge and outdoor deck

10,000 SF street-level retail

Street-level bike storage with service stations

Private showers/lockers

**Code +2 fixture count** 

Abundant natural light throughout