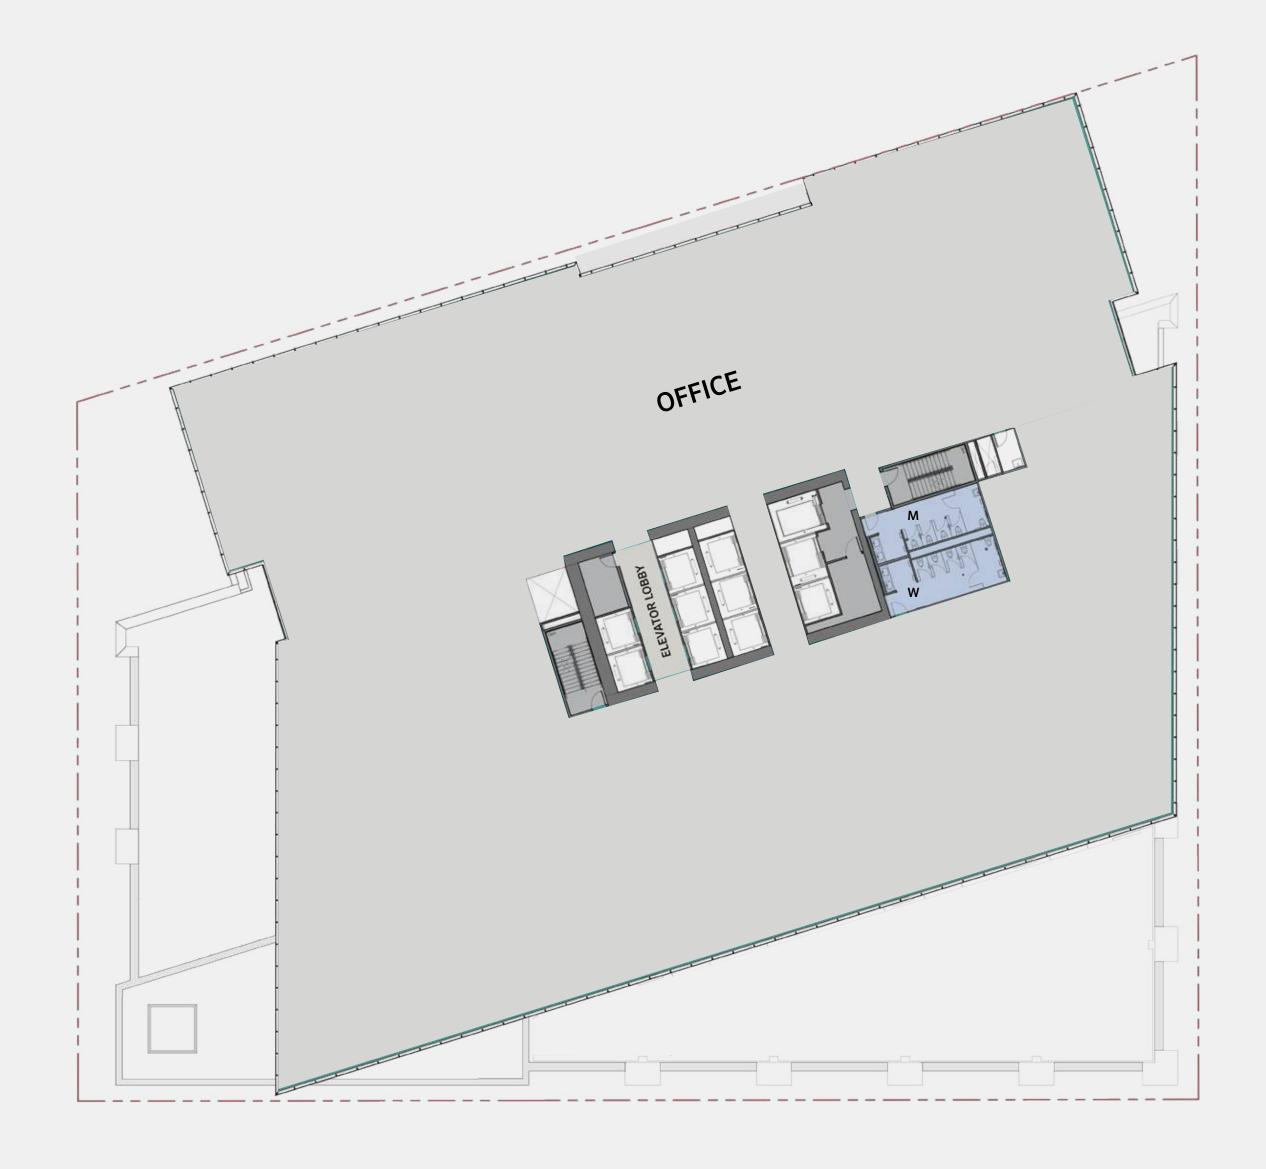

# Floorplan Typical Tower Level

± 36,500 SF Floor Plates

**Indoor-Outdoor Rooftop Amenity** 