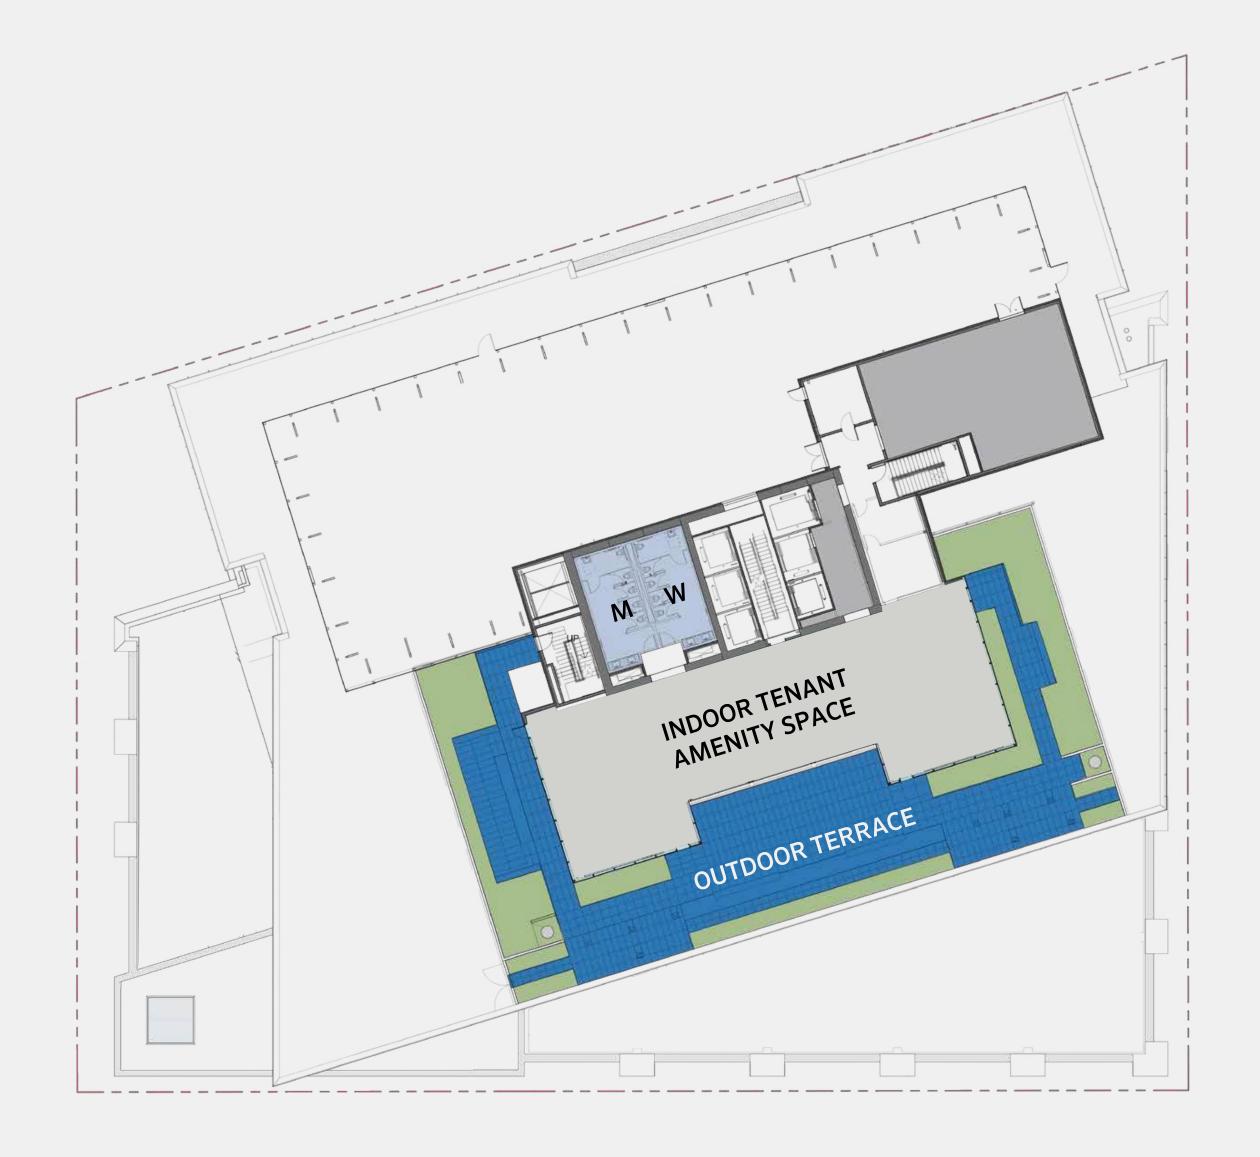

± 36,500 SF Floor Plates

**Indoor-Outdoor Rooftop Amenity** 

# Elevating the Everyday.

This stunning LEED Gold building was designed with all the features and amenities that today's employees desire. Imagine public spaces humming with activity by the building's onsite events team. Picture a club-like bike lounge with private showers & lockers, state-of-the-art conference facilities, lush outdoor spaces and indoor workspaces awash in natural light. In short, W1000 has it all, and more.

150 parking spaces + EV charging stations

Additional 100 parking spaces at Hill7

Large 36,500 SF floor plates with limited columns

Two 3,000 SF terraces off the 2nd floor main lobby

Rooftop amenity indoor lounge and outdoor deck

# Floorplan Roof Level