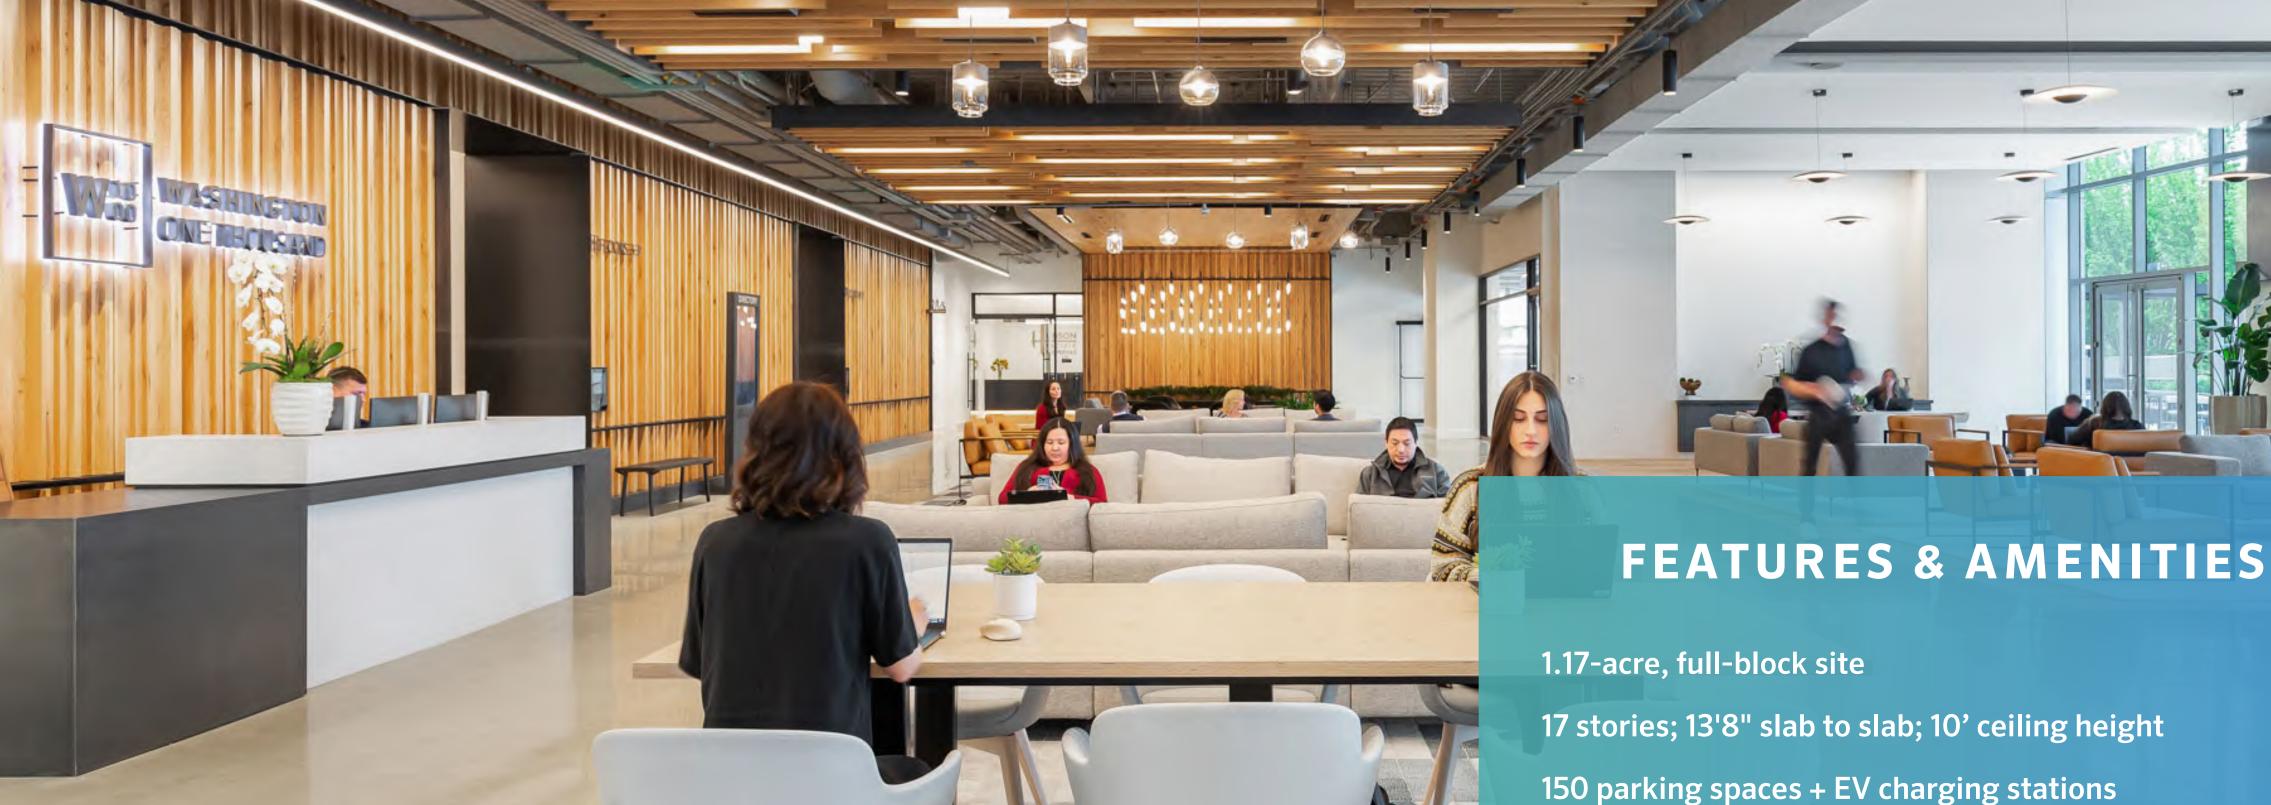

# Elevating the Everyday.

This stunning LEED Gold building was designed with all the features and amenities that today's employees desire. Imagine public spaces humming with activity by the building's onsite events team. Picture a club-like bike lounge with private showers & lockers, state-of-the-art conference facilities, lush outdoor spaces and indoor workspaces awash in natural light. In short, W1000 has it all, and more.

150 parking spaces + EV charging stations

Additional 100 parking spaces at Hill7

Large 36,500 SF floor plates with limited columns

Two 3,000 SF terraces off the 2nd floor main lobby

Rooftop amenity indoor lounge and outdoor deck

10,000 SF street-level retail

Street-level bike storage with service stations

Private showers/lockers

**Code +2 fixture count** 

Abundant natural light throughout