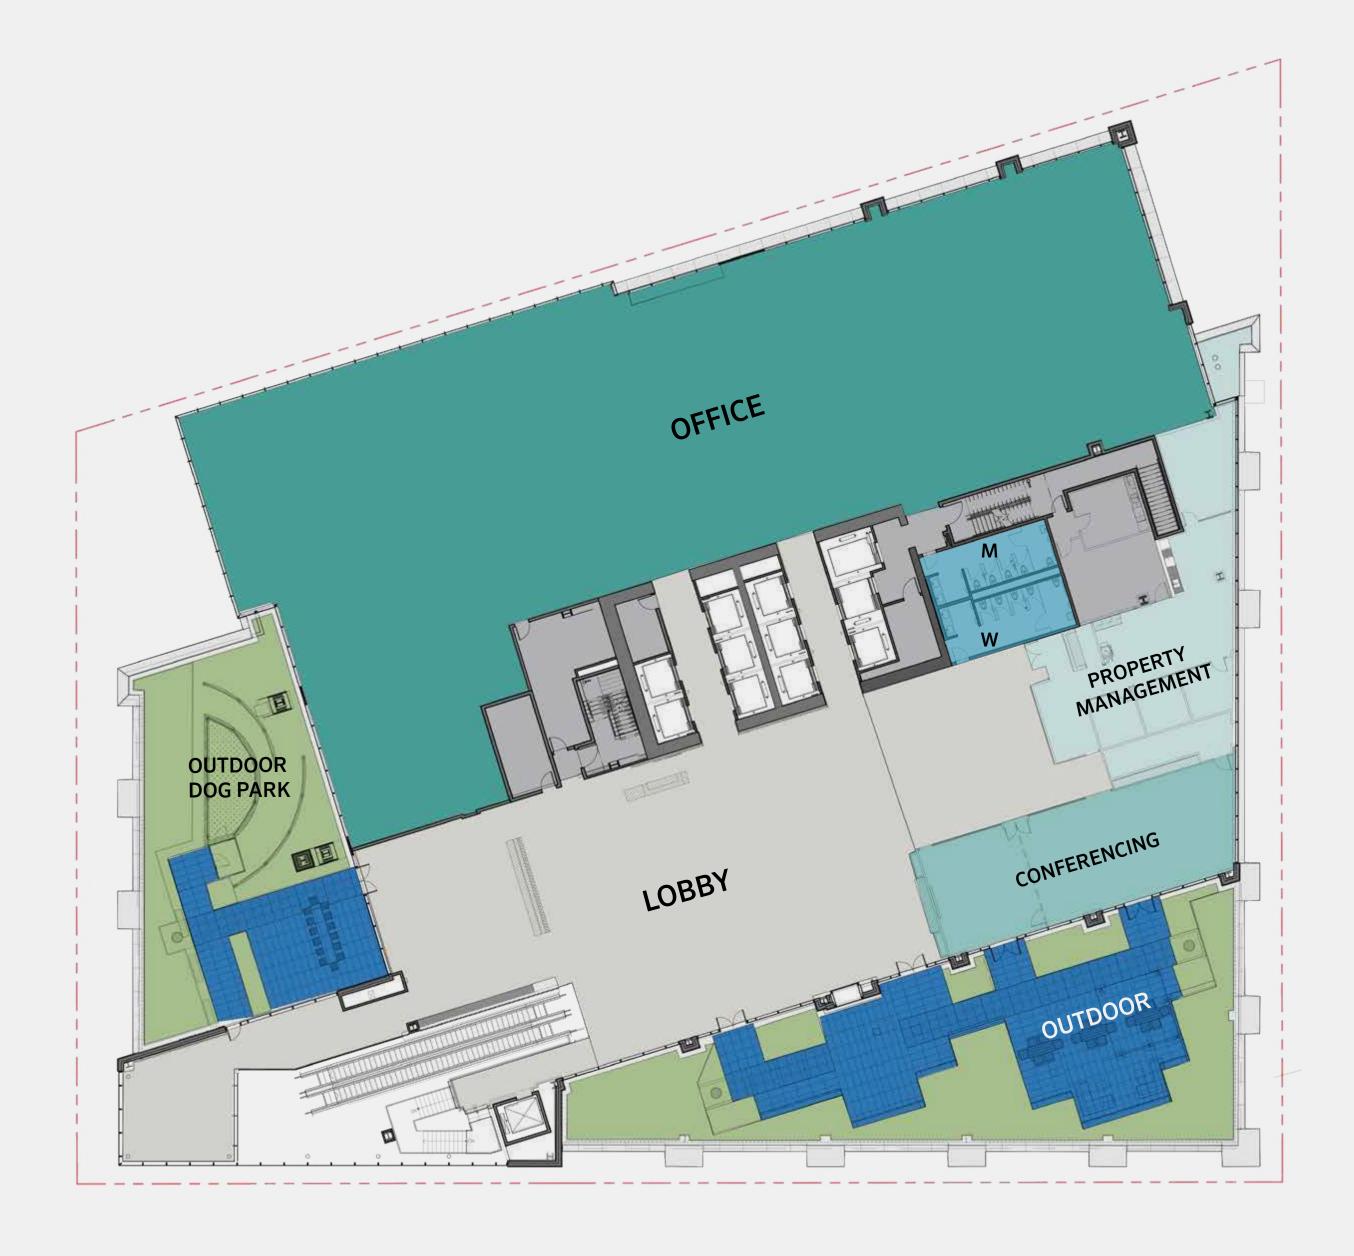

# Floorplan Level II

150 parking spaces + EV charging stations

Additional 100 parking spaces at Hill7

Large 36,500 SF floor plates with limited columns

Two 3,000 SF terraces off the 2nd floor main lobby

Rooftop amenity indoor lounge and outdoor deck

10,000 SF street-level retail

Street-level bike storage with service stations

Private showers/lockers

**Code +2 fixture count** 

Abundant natural light throughout