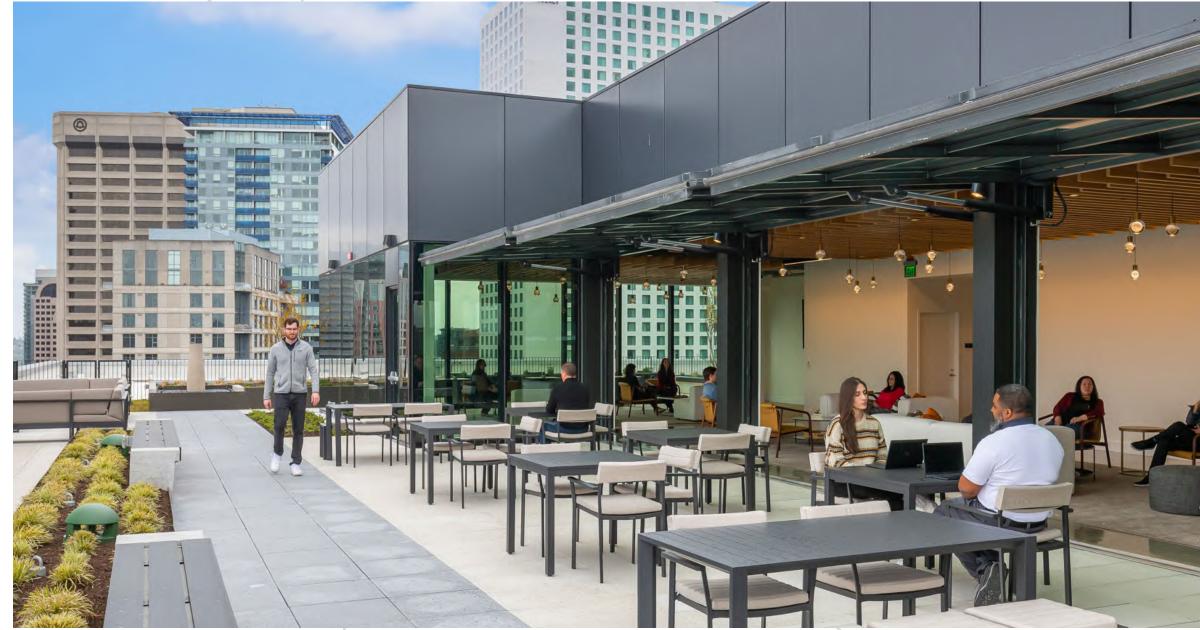

± 36,500 SF Floor Plates

**Indoor-Outdoor Rooftop Amenity** 

150 parking spaces + EV charging stations

Additional 100 parking spaces at Hill7

Large 36,500 SF floor plates with limited columns

Two 3,000 SF terraces off the 2nd floor main lobby

Rooftop amenity indoor lounge and outdoor deck