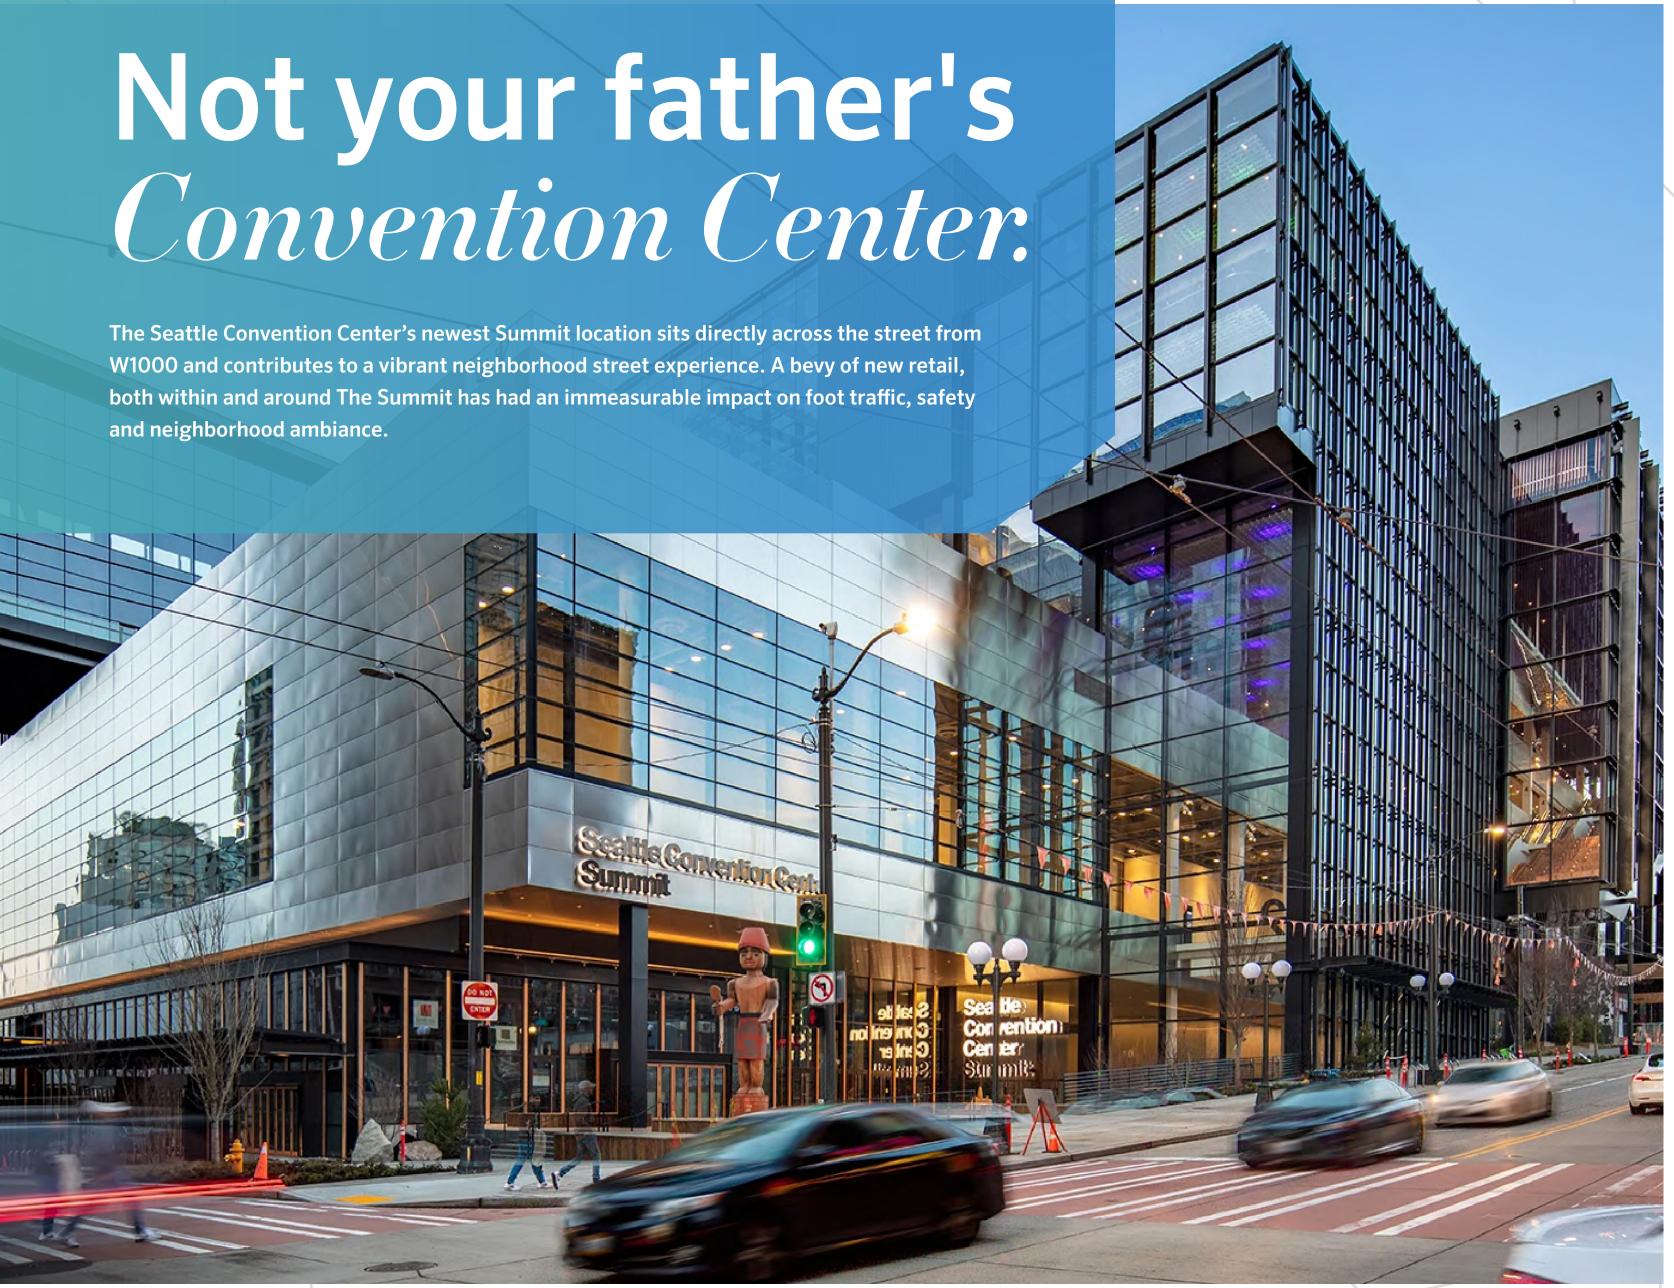

igned with all the features and amenities that today's employees desire. Imagine public spaces humming with activity by the building's onsite events team. Picture a club-like bike lounge with private showers & lockers, state-of-the-art conference facilities, lush outdoor spaces and indoor workspaces awash in natural light. In short, W1000 has it all, and more.







150 parking spaces + EV charging stations

Additional 100 parking spaces at Hill7

Large 36,500 SF floor plates with limited columns

Two 3,000 SF terraces off the 2nd floor main lobby

Rooftop amenity indoor lounge and outdoor deck

10,000 SF street-level retail

Street-level bike storage with service stations

Private showers/lockers

**Code +2 fixture count** 

Abundant natural light throughout





































## TRANSIT & AMENITIES

### Restaurants

Little Maria's Pizza

Mighty-O Donuts

Midori Teriyaki

Kigo Kitchen

Metropolitan Cafe

Nana's Green Tea

Craft Bar & Kitchen

Specialty's Cafe & Bakery

Eighteen 15 Bar

Daniel's Broiler

**Citrus Thai** 

Miller's Guild

Blueacre Seafood

Tribeca Urbane

The Carlile Room

**Dragonfish Asian Cafe** 

Dough Zone

Ruth's Chris Steak House

Cafe Yum

Rider

Sitka and Spruce

Homegrown

**Taylor Shellfish Bar** 

Terra Plata

Mamnoon

McMenamin's

Daawat Indian Grill & Bar

**Bombo Italian Kitchen** 

**Ethioblue C-Store** 

Juicy Café

Pike Brewing Company

Piroshky Piroshky

Taco Del Mar

#### Coffee

Starbucks

**Dilettante Mocha Cafe** 

**Caffe Ladro** 

Mr. West Cafe Bar

**Anchorhead Coffee** 

**Starbucks Roastery** 

**Espresso Caffé