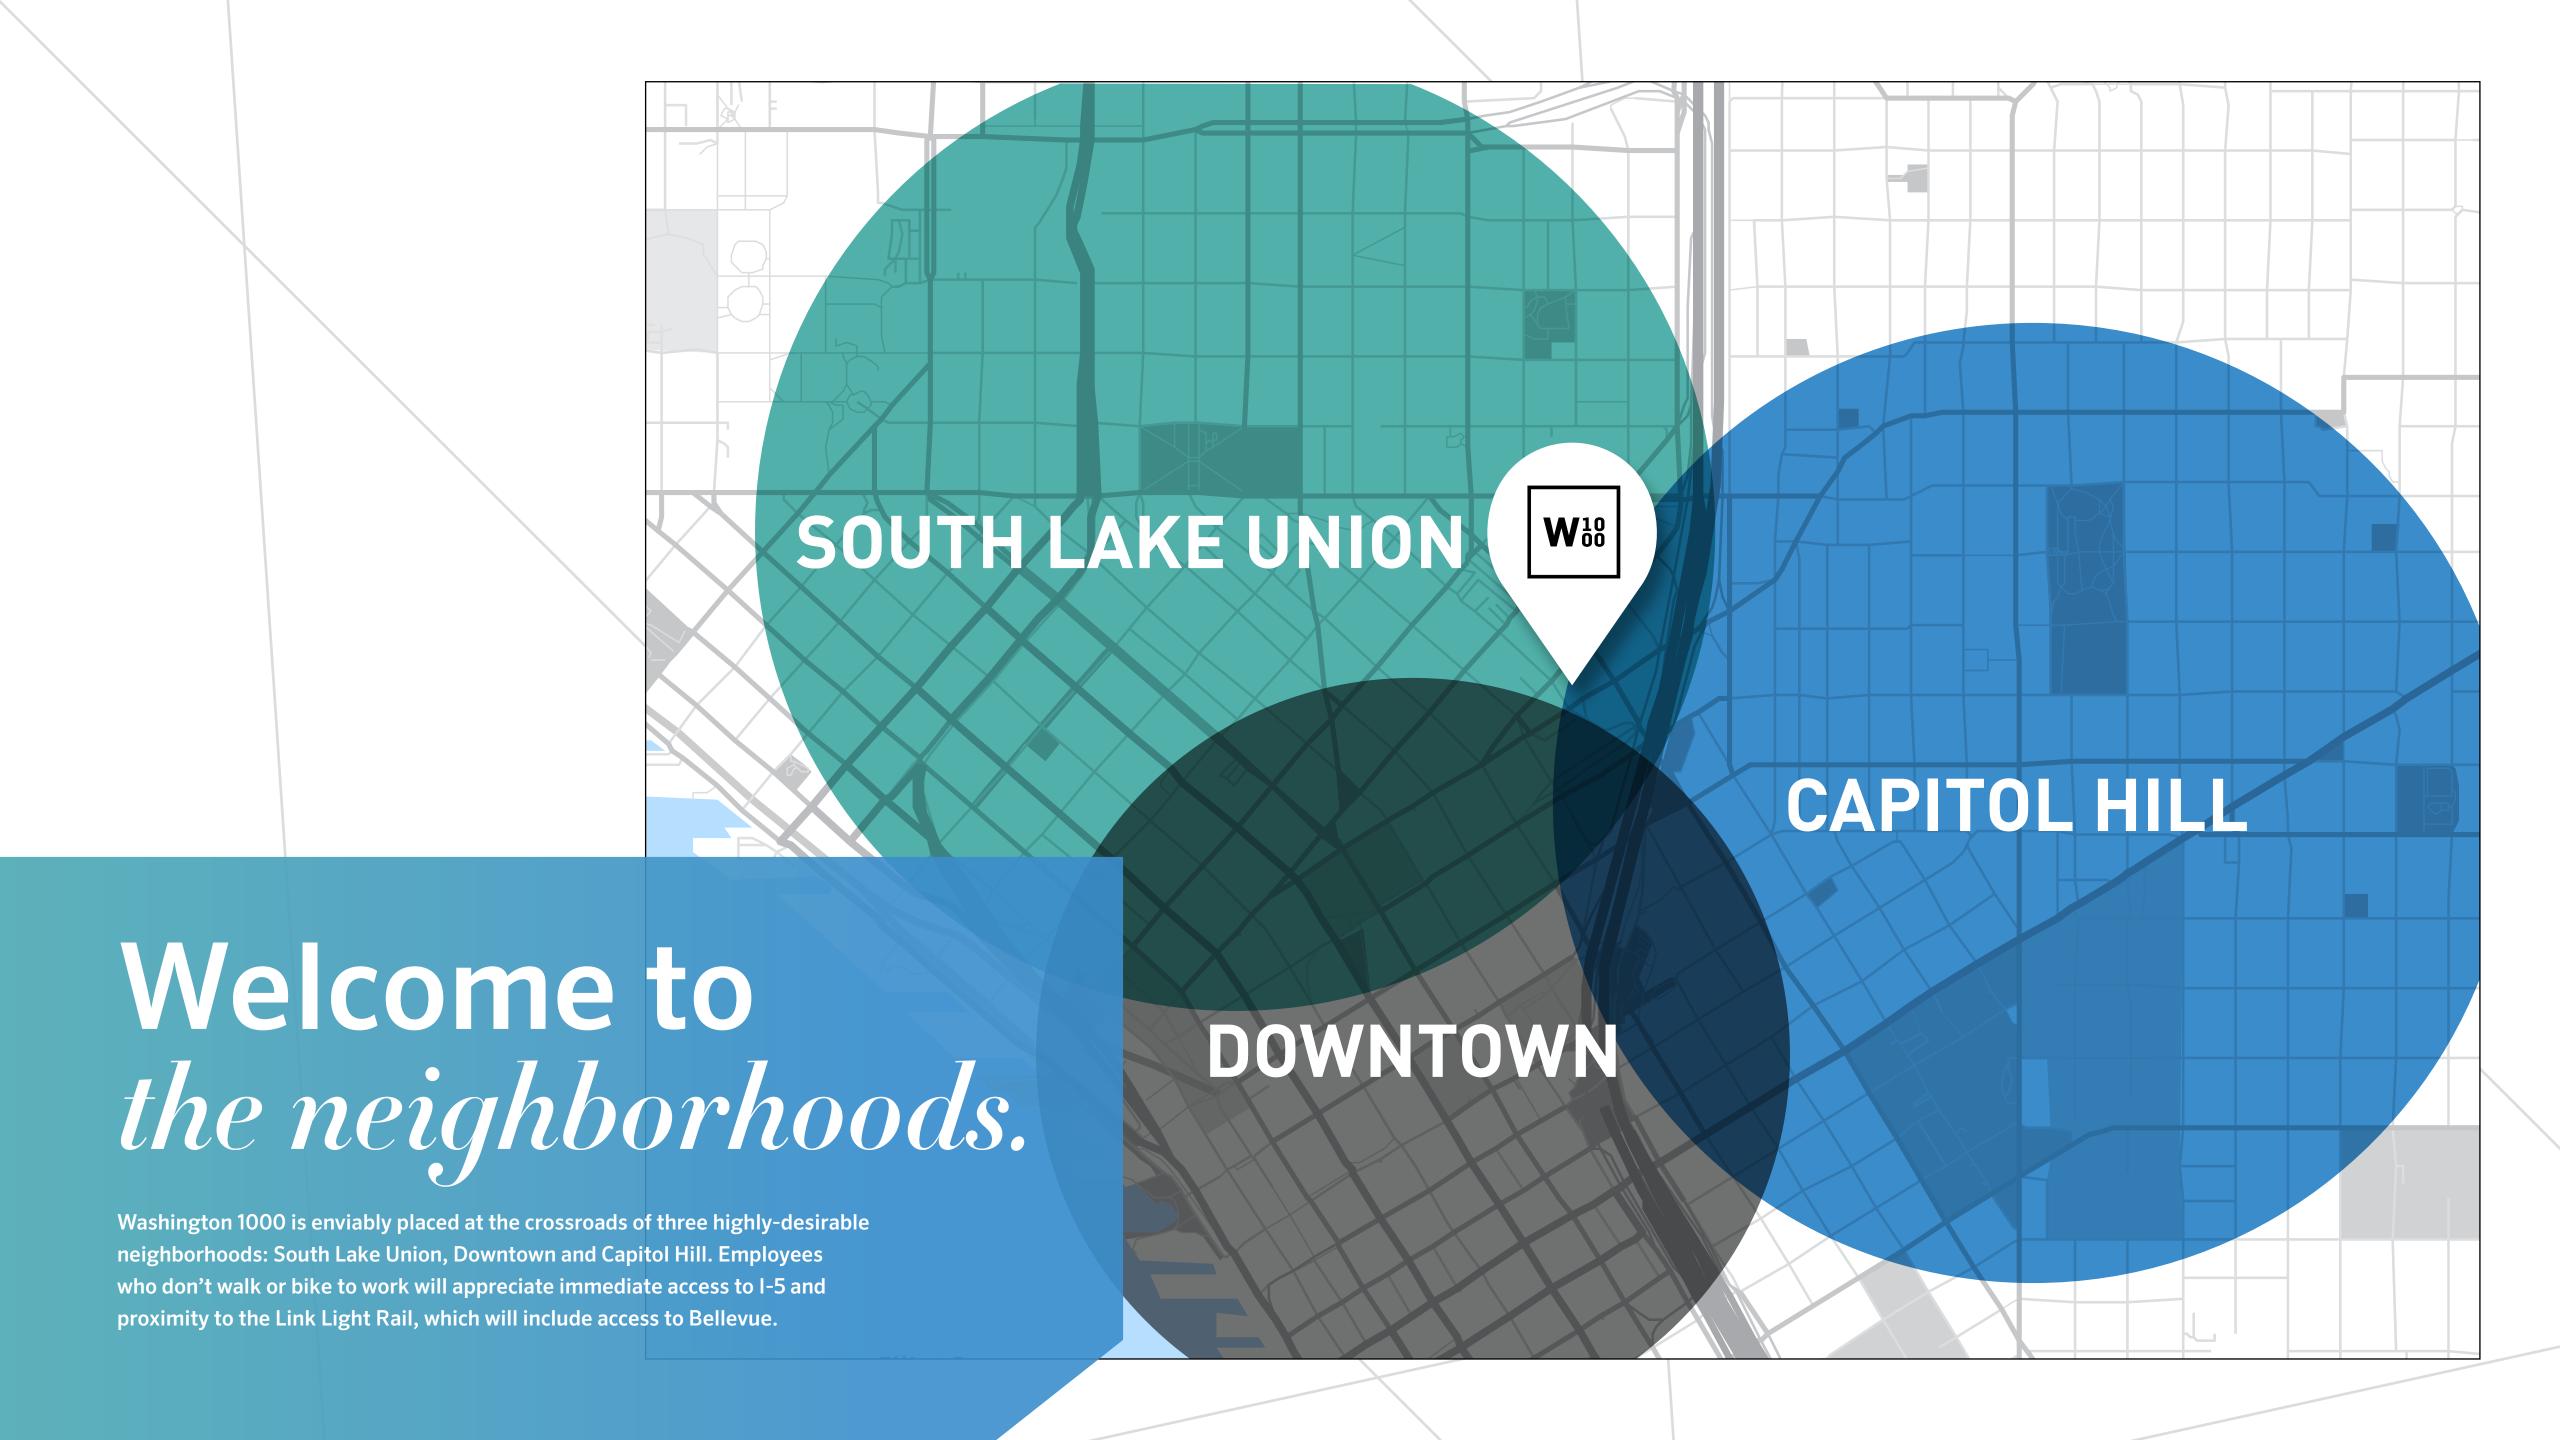

# WASHINGTON ONE THOUSAND

Where Work meets Wow.

Washington 1000 presents the ideal opportunity to headquarter in one of Seattle's most amenitized, sustainable and accessible environments. What's more, Hudson Pacific has extensive expertise in workplace design and construction to help bring your company offices to life.

# Elevating the Everyday.

This stunning LEED Gold building was designed with all the features and amenities that today's employees desire. Imagine public spaces humming with activity by the building's onsite events team. Picture a club-like bike lounge with private showers & lockers, state-of-the-art conference facilities, lush outdoor spaces and indoor workspaces awash in natural light. In short, W1000 has it all, and more.