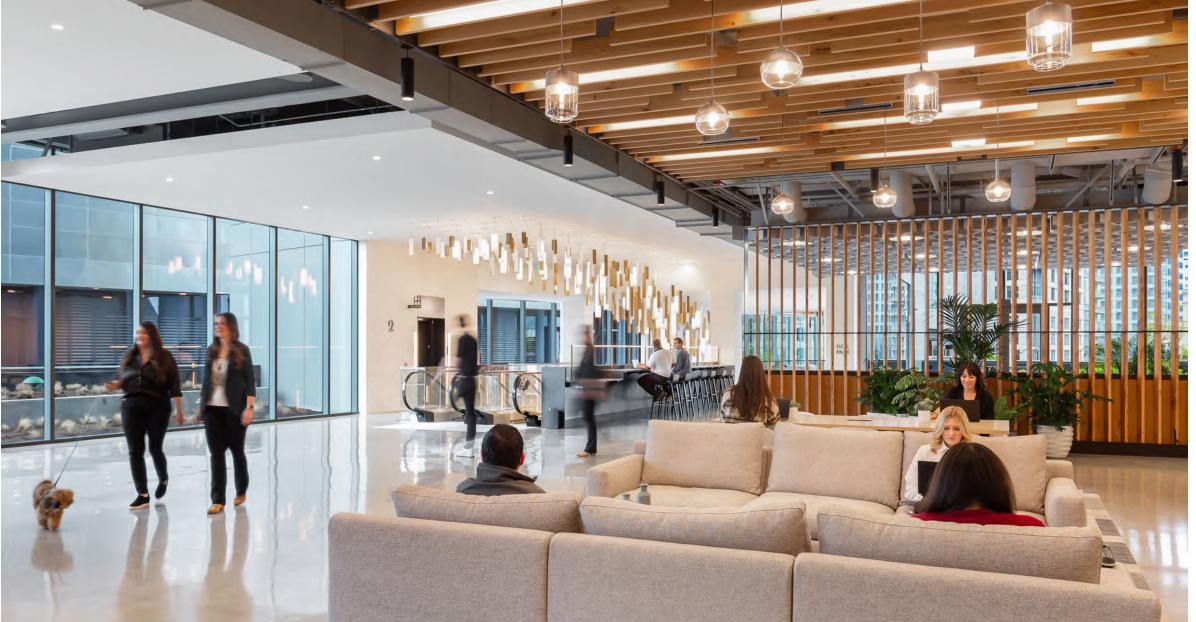

# Elevating the Everyday.

This stunning LEED Gold building was designed with all the features and amenities that today's employees desire. Imagine public spaces humming with activity by the building's onsite events team. Picture a club-like bike lounge with private showers & lockers, state-of-the-art conference facilities, lush outdoor spaces and indoor workspaces awash in natural light. In short, W1000 has it all, and more.

150 parking spaces + EV charging stations

Additional 100 parking spaces at Hill7

Large 36,500 SF floor plates with limited columns

Two 3,000 SF terraces off the 2nd floor main lobby

Rooftop amenity indoor lounge and outdoor deck

10,000 SF street-level retail

Street-level bike storage with service stations

Private showers/lockers

**Code +2 fixture count** 

Abundant natural light throughout