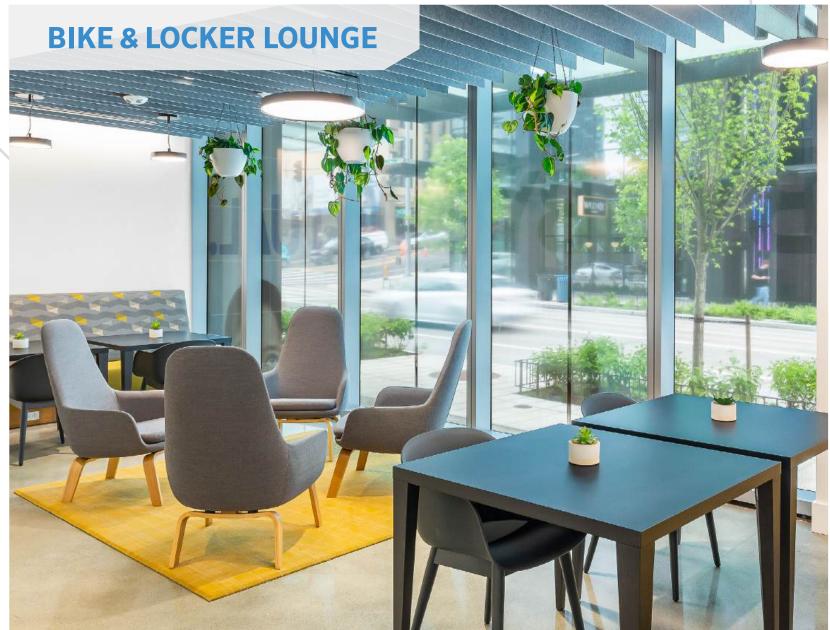

# Elevating the Everyday.

This stunning LEED Gold building was designed with all the features and amenities that today's employees desire. Imagine public spaces humming with activity by the building's onsite events team. Picture a club-like bike lounge with private showers & lockers, state-of-the-art conference facilities, lush outdoor spaces and indoor workspaces awash in natural light. In short, W1000 has it all, and more.

10,000 SF street-level retail

Street-level bike storage with service stations

Private showers/lockers

**Code +2 fixture count** 

Abundant natural light throughout