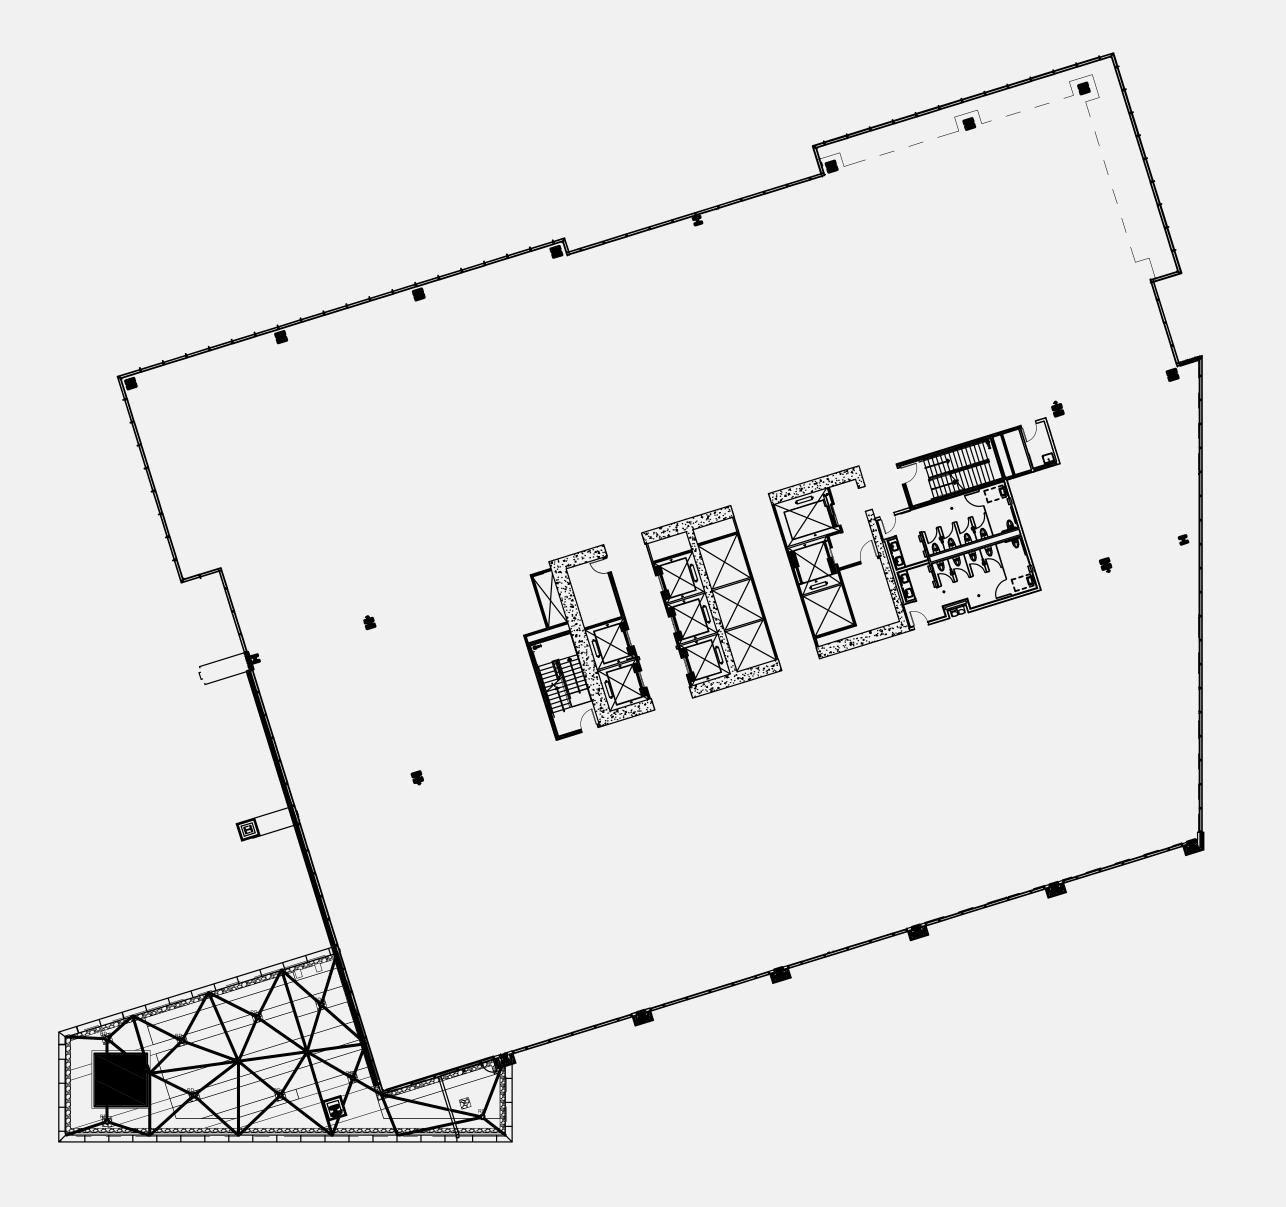

Floorplans



#### Site Plan



## Floorplan Ground Level





# Floorplan Level II





*Floor 3* ± 33,904 SF





Floor 4 ± 36,873 SF



*Floor 5* ± 36,912 SF



Floor 6 ± 36,912 SF



*Floor 7* ± 36,912 SF



*Floor 8* **± 36,880 SF** 



*Floor 9* **± 37,893 SF** 



Floor 10 ± 37,893 SF



Floor 11 ± 37,153 SF



Floor 12 ± 37,342 SF



Floor 13 ± 37,342 SF



Floor 14 ± 37,317 SF



*Floor 15* **± 37,319 SF** 



Floor 16 ± 37,317 SF



## Floorplan Roof Level





### Creative Test Fit



| OPEN OFFICE SPACES  | 292 |
|---------------------|-----|
| PRIVATE OFFICES     | 9   |
| CONFERENCE ROOMS    | 5   |
| FOCUS ROOMS         | 12  |
| PHONE ROOMS         | 8   |
| COLLABORATION AREAS | 6   |
| COFFEE AREAS        | 1   |
| TOTAL HEADCOUNT     | 302 |



# Activity Based Test Fit



| OPEN OFFICE SPACES  | 110 |
|---------------------|-----|
| PRIVATE OFFICES     | 16  |
| CONFERENCE ROOMS