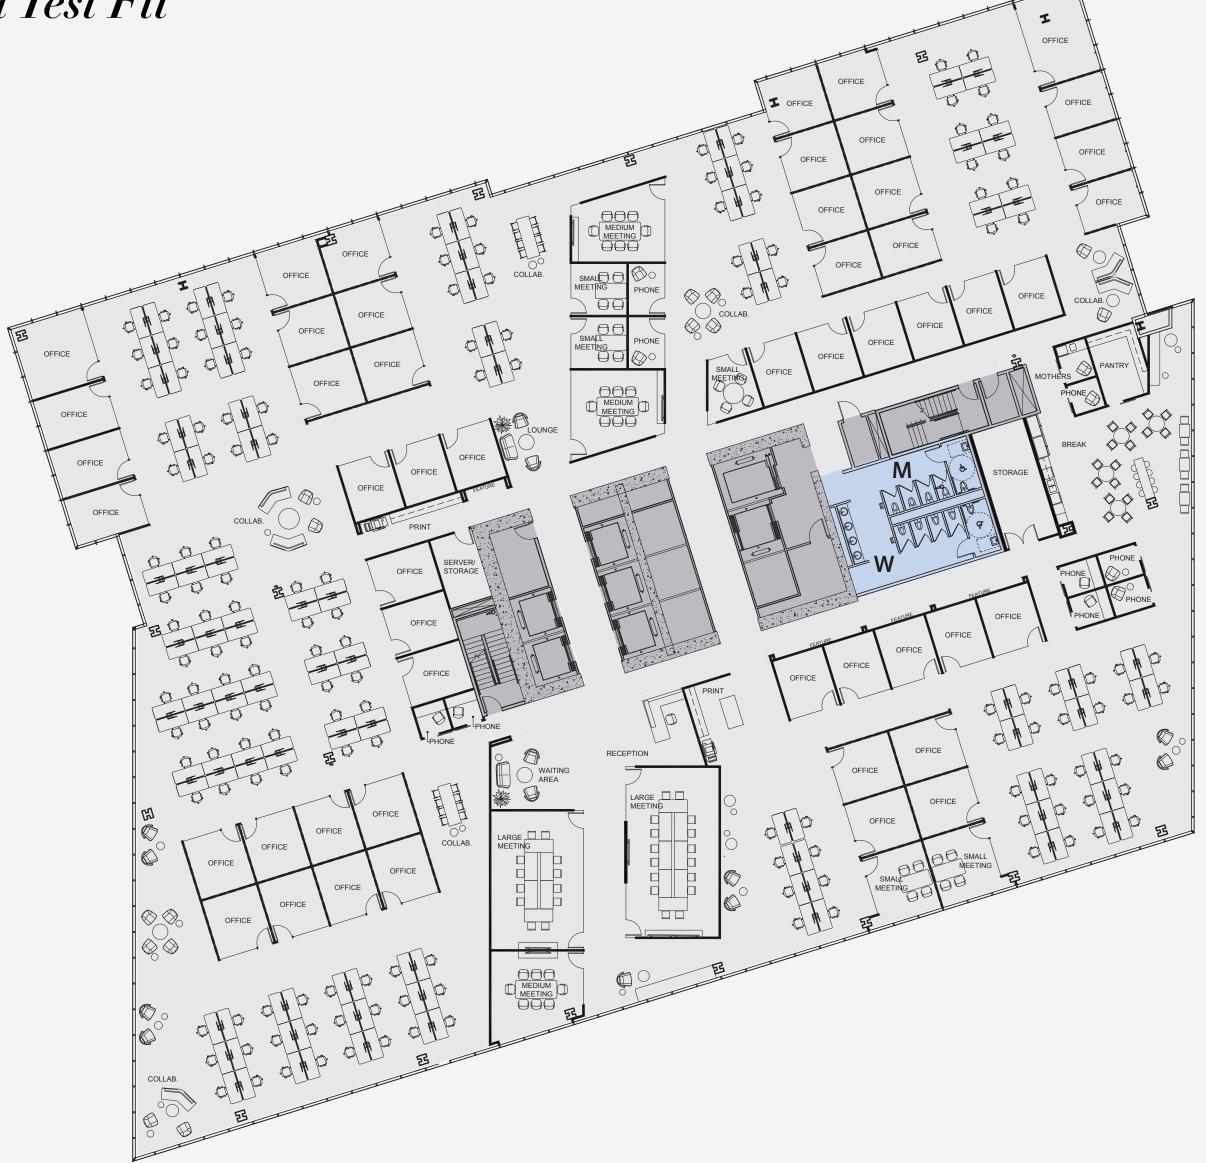

# Activity Based Test Fit

| OPEN OFFICE SPACES  | 110 |
|---------------------|-----|
| PRIVATE OFFICES     | 16  |
| CONFERENCE ROOMS    | 5   |
| FOCUS ROOMS         | 11  |
| PHONE ROOMS         | 12  |
| COLLABORATION AREAS | 9   |
| COFFEE AREAS        | 2   |
| TOTAL HEADCOUNT     | 127 |

## Professional Test Fit

| OPEN OFFICE SPACES  | 80  |
|---------------------|-----|
| PRIVATE OFFICES     | 45  |
| CONFERENCE ROOMS    | 5   |
| FOCUS ROOMS         | 8   |
| PHONE ROOMS         | 5   |
| COLLABORATION AREAS | 4   |
| COFFEE AREAS        | 1   |
| TOTAL HEADCOUNT     | 126 |

#### Traditional Test Fit

| OPEN OFFICE SPACES  | 148 |
|---------------------|-----|
| PRIVATE OFFICES     | 51  |
| CONFERENCE ROOMS    | 5   |
| FOCUS ROOMS         | 5   |
| PHONE ROOMS         | 9   |
| COLLABORATION AREAS | 7   |
| COFFEE AREAS        | 1   |
| TOTAL HEADCOUNT     | 200 |