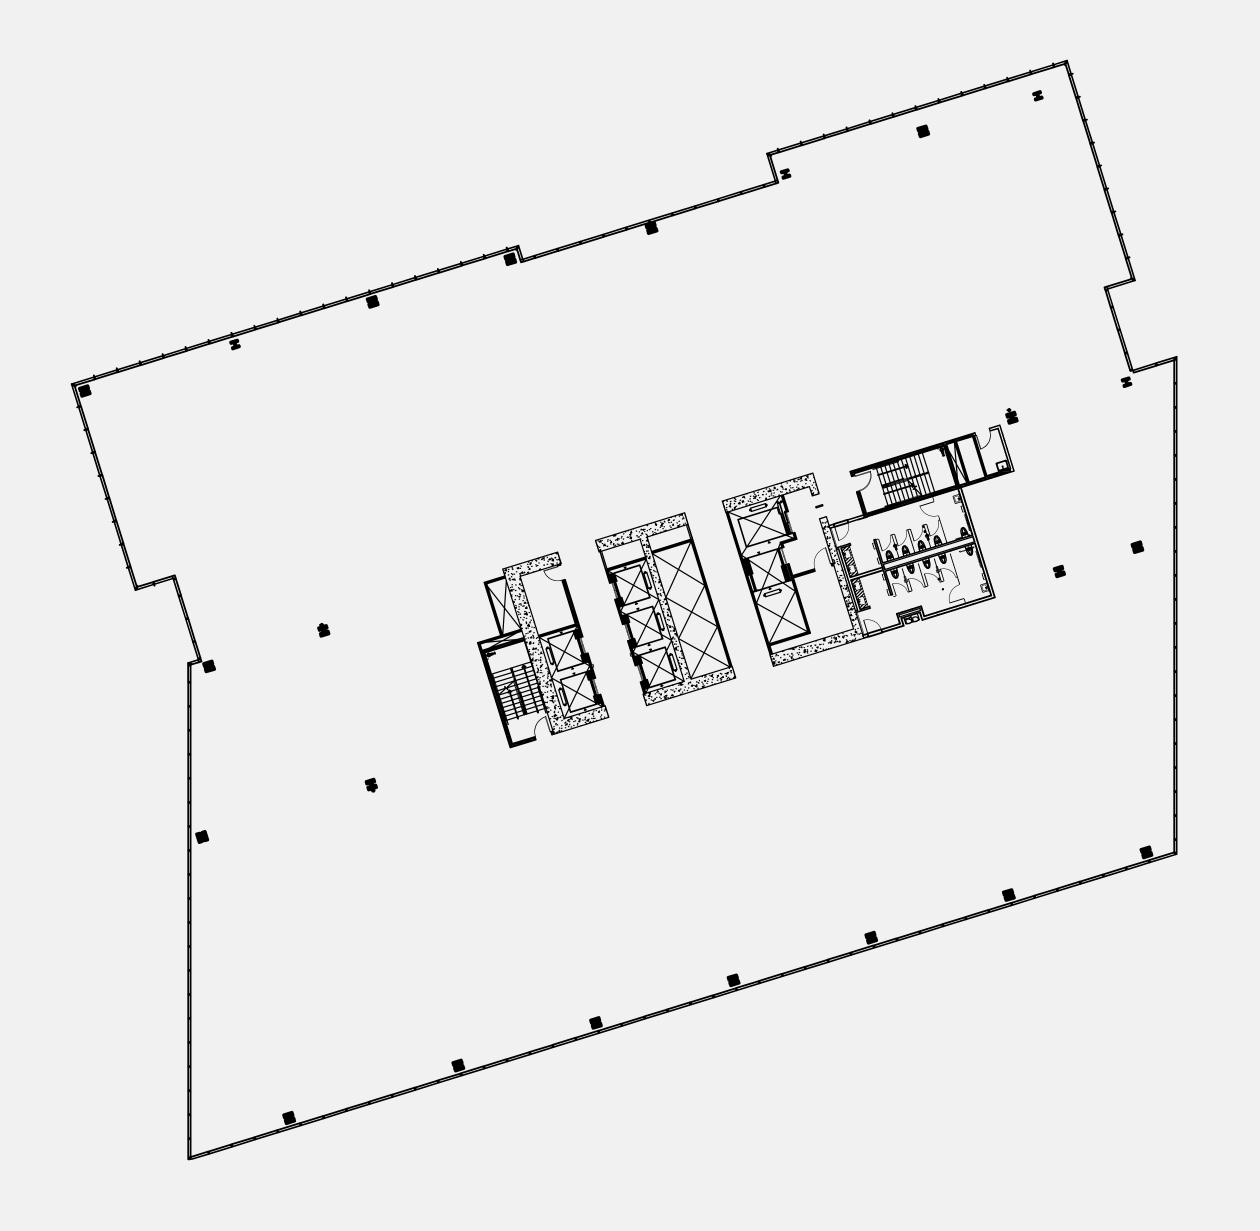

Floorplans



#### Site Plan



## Floorplan Ground Level





# Floorplan Level II





*Floor 3* ± 33,904 SF





Floor 4 ± 36,873 SF



*Floor 5* ± 36,912 SF



Floor 6 ± 36,912 SF



*Floor 7* ± 36,912 SF



*Floor 8* **± 36,880 SF** 



*Floor 9* **± 37,893 SF** 



Floor 10 ± 37,893 SF



Floor 11 ± 37,153 SF



Floor 12 ± 37,342 SF



Floor 13 ± 37,342 SF



Floor 14 ± 37,317 SF



*Floor 15* **± 37,319 SF** 



Floor 16 ± 37,317 SF



## Floorplan Roof Level





### Creative Test Fit



| OPEN OFFICE SPACES  | 292 |
|---------------------|-----|
| PRIVATE OFFICES     | 9   |
| CONFERENCE ROOMS    | 5   |
| FOCUS ROOMS         | 12  |
| PHONE ROOMS         | 8   |
| COLLABORATION AREAS | 6   |
| COFFEE AREAS        | 1   |
| TOTAL HEADCOUNT     | 302 |



# Activity Based Test Fit



| OPEN OFFICE SPACES  | 110 |
|---------------------|-----|
| PRIVATE OFFICES     | 16  |
| CONFERENCE ROOMS    | 5   |
| FOCUS ROOMS