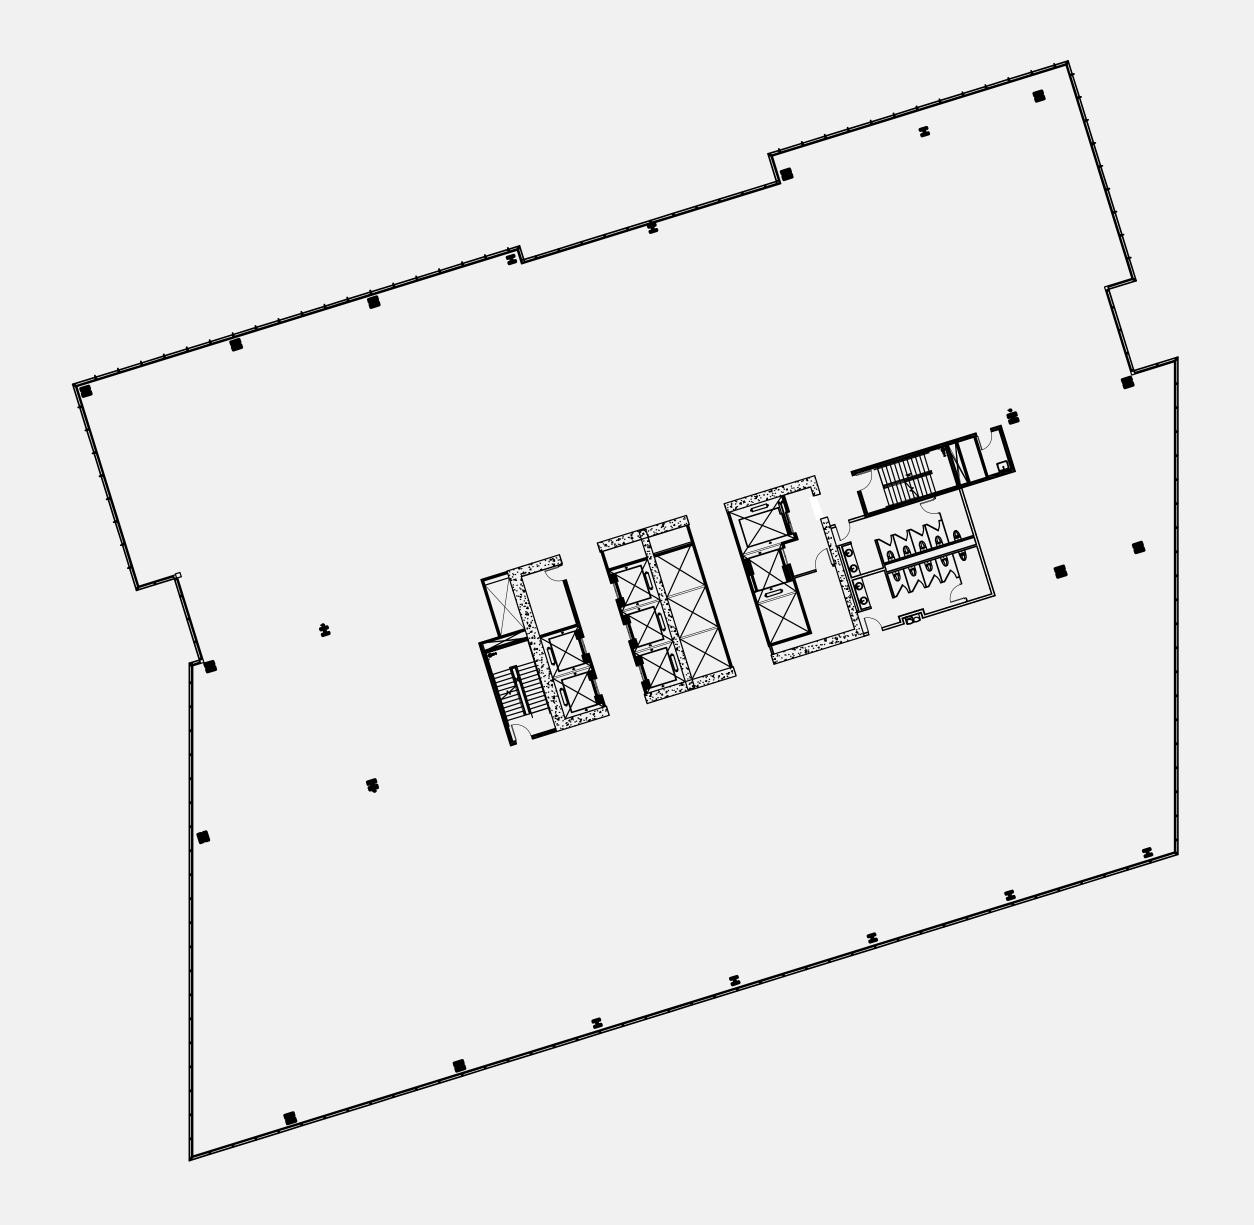

Floor 10 ± 37,893 SF

Floor 11 ± 37,153 SF

Floor 12 ± 37,342 SF

Floor 13 ± 37,342 SF

Floor 14 ± 37,317 SF

*Floor 15* **± 37,319 SF** 

Floor 16 ± 37,317 SF