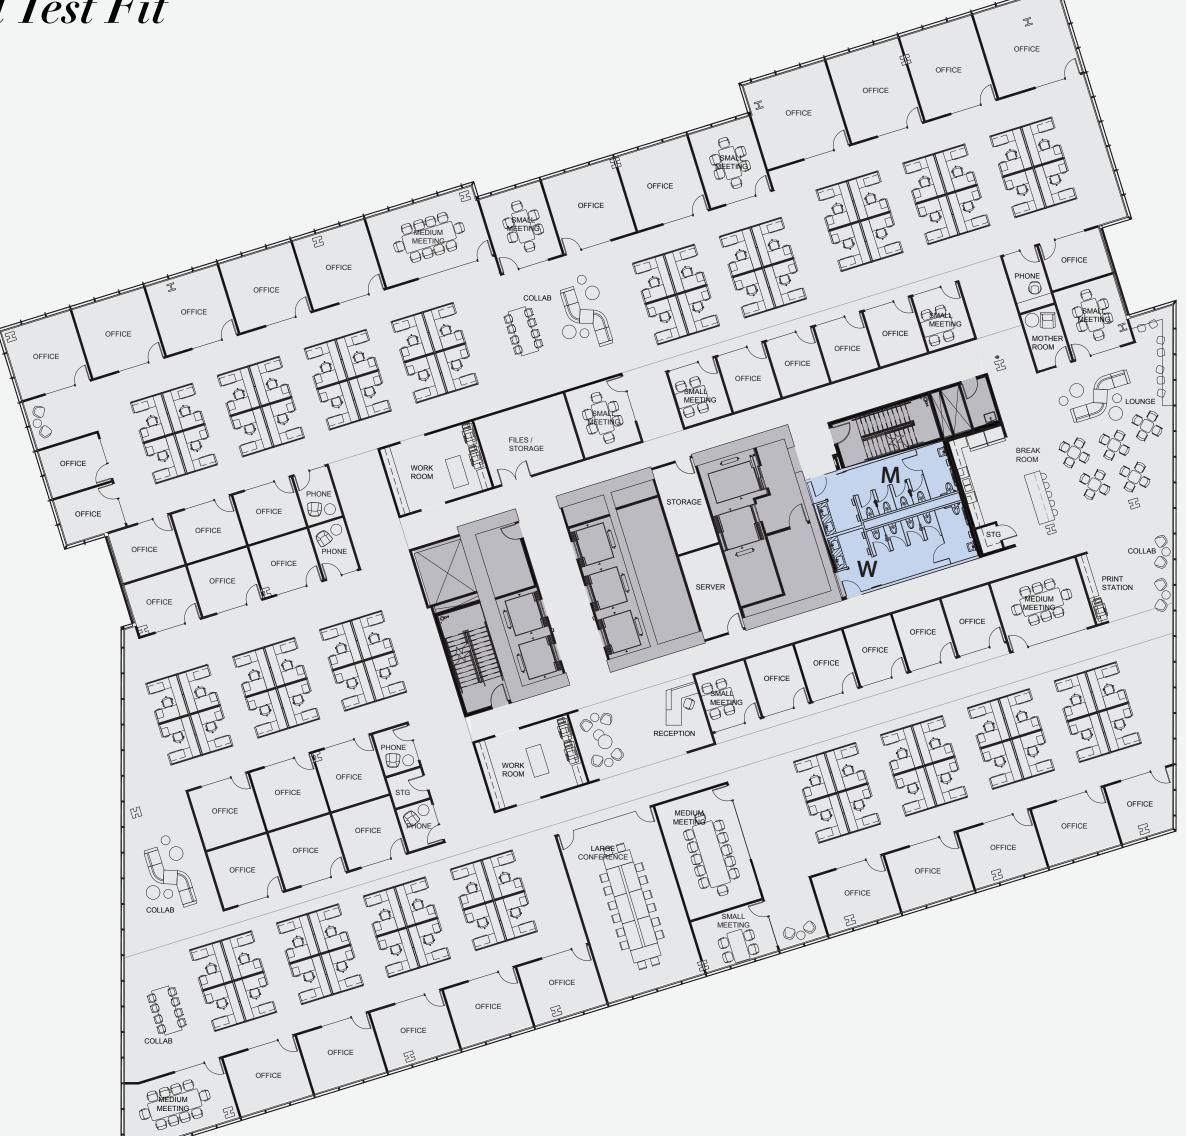

### Creative Test Fit

| OPEN OFFICE SPACES  | 292 |
|---------------------|-----|
| PRIVATE OFFICES     | 9   |
| CONFERENCE ROOMS    | 5   |
| FOCUS ROOMS         | 12  |
| PHONE ROOMS         | 8   |
| COLLABORATION AREAS | 6   |
| COFFEE AREAS        | 1   |
| TOTAL HEADCOUNT     | 302 |