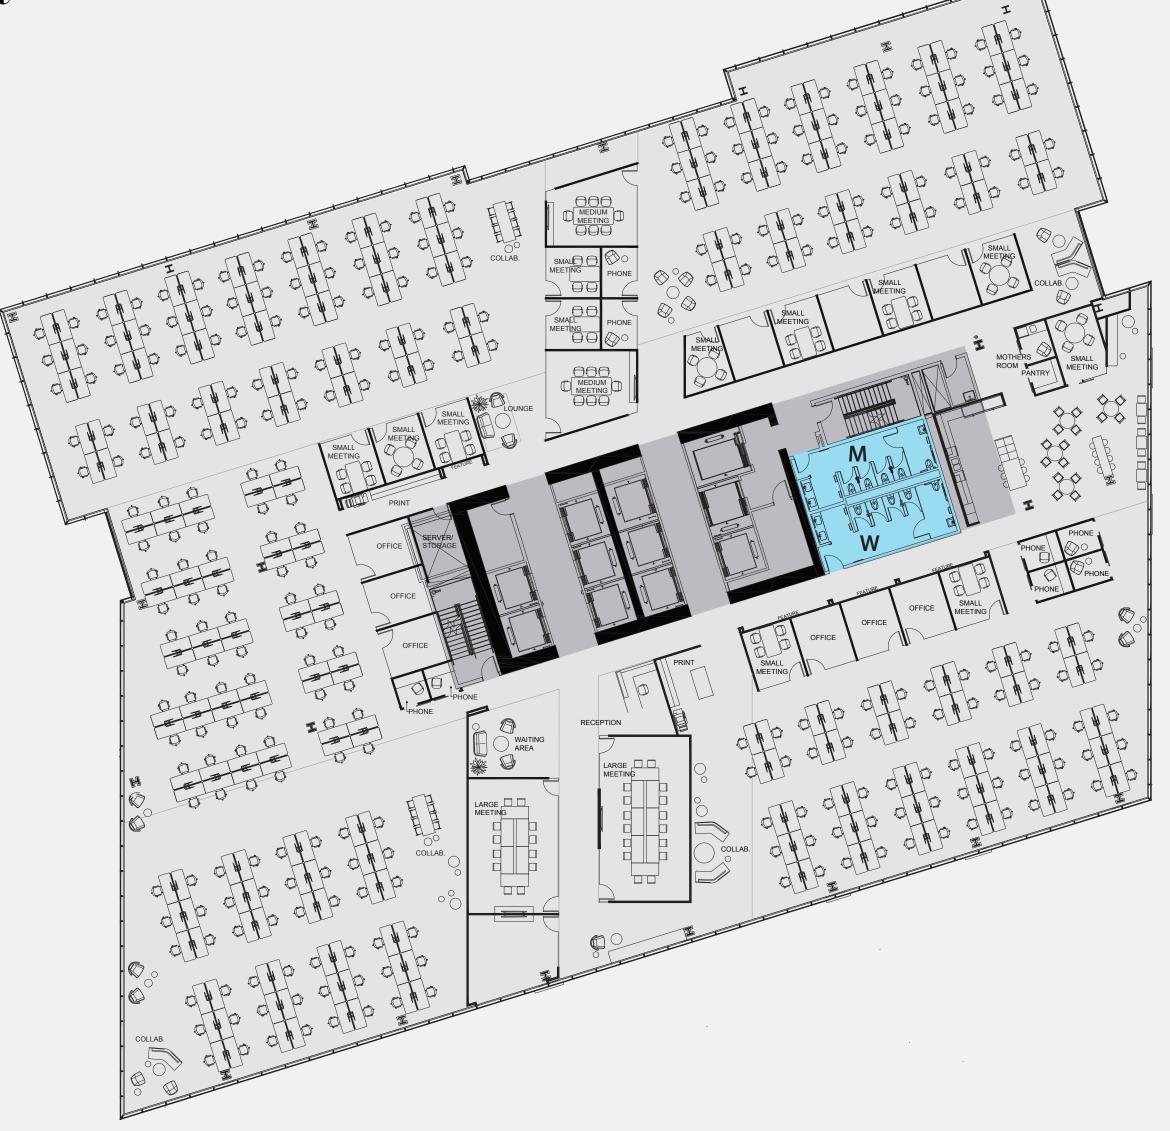

### Creative Test Fit

| OPEN OFFICE SPACES  | 292 |
|---------------------|-----|
| PRIVATE OFFICES     | 9   |
| CONFERENCE ROOMS    | 5   |
| FOCUS ROOMS         | 12  |
| PHONE ROOMS         | 8   |
| COLLABORATION AREAS | 6   |
| COFFEE AREAS        | 1   |
| TOTAL HEADCOUNT     | 302 |