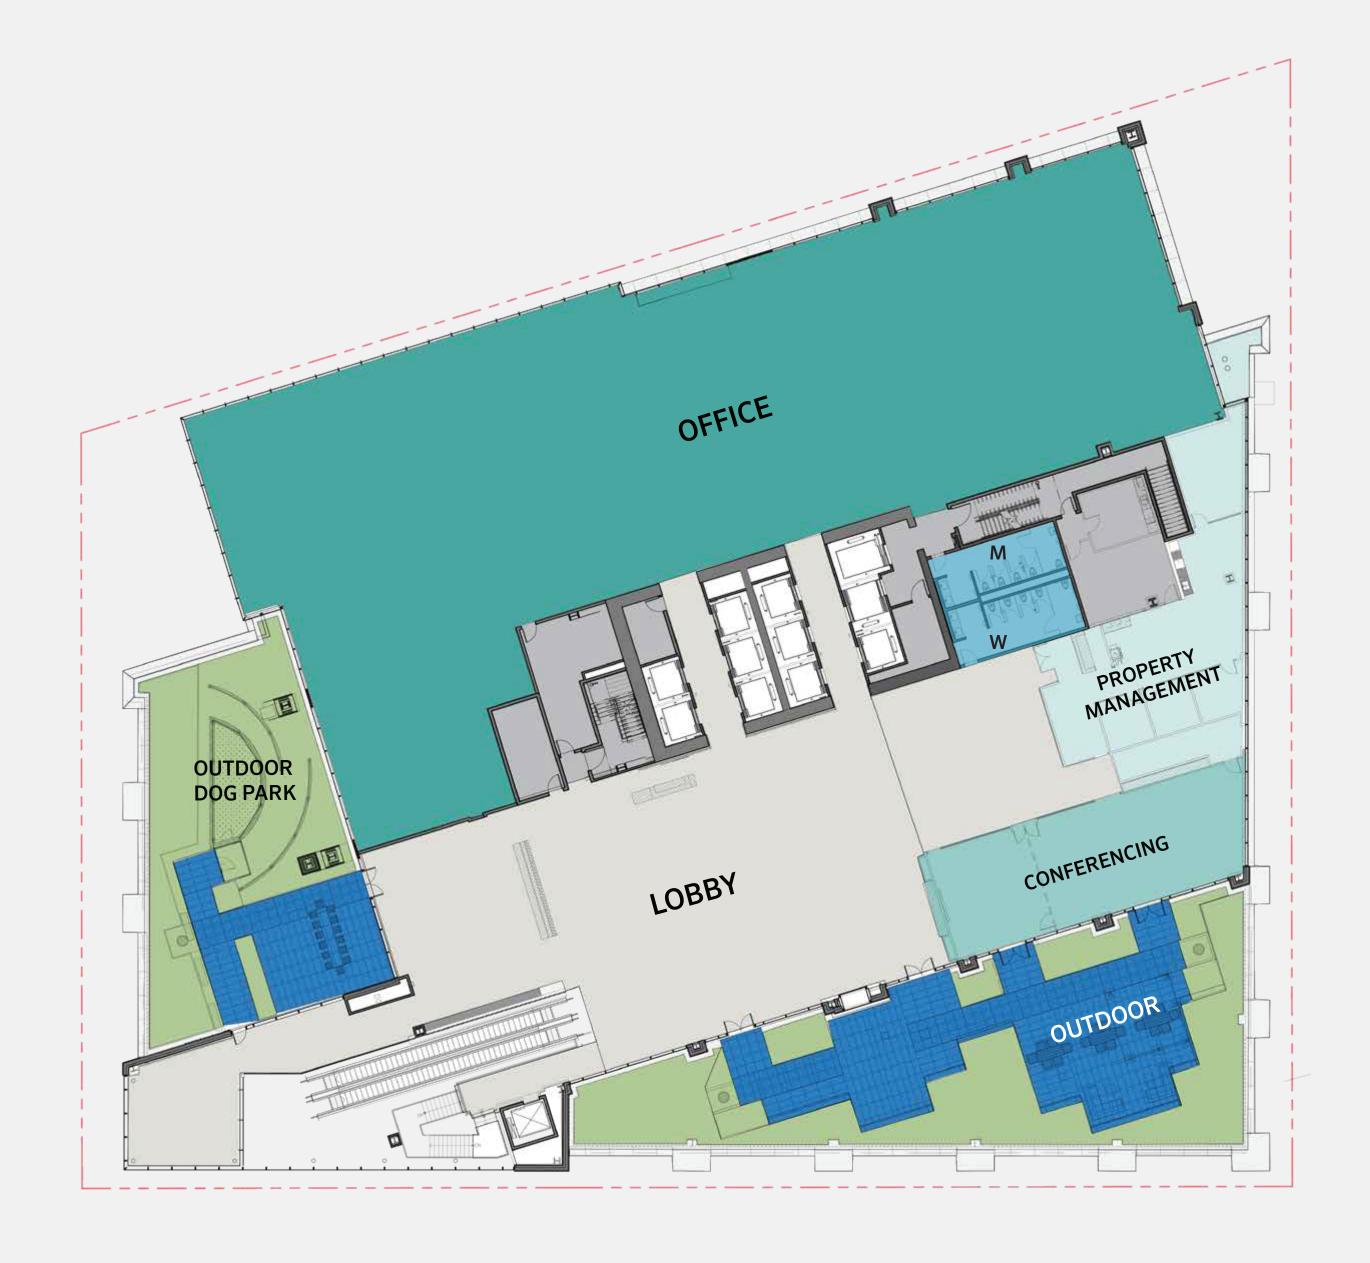

# Floorplan Level II

*Floor 3* ± 33,904 SF

Floor 4 ± 36,873 SF

*Floor 5* ± 36,912 SF

Floor 6 ± 36,912 SF

*Floor 7* ± 36,912 SF

*Floor 8* **± 36,880 SF** 

*Floor 9* **± 37,893 SF** 