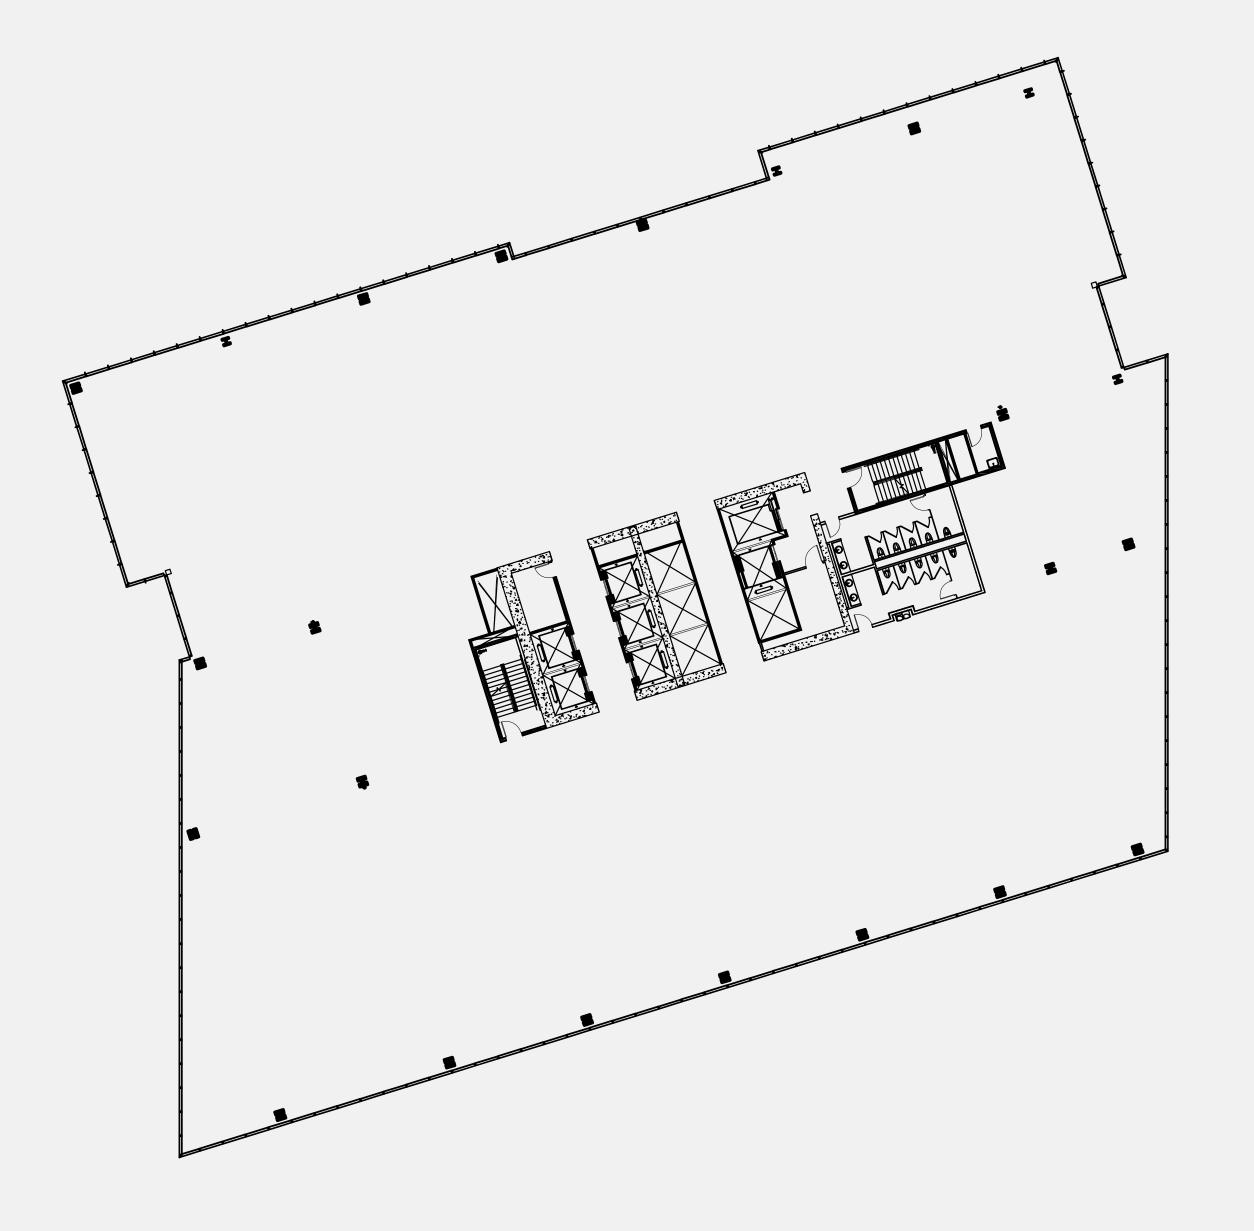

# Floorplan Level II

*Floor 3* ± 33,904 SF

Floor 4 ± 36,873 SF

*Floor 5* ± 36,912 SF

Floor 6 ± 36,912 SF

*Floor 7* ± 36,912 SF

*Floor 8* **± 36,880 SF** 

*Floor 9* **± 37,893 SF** 