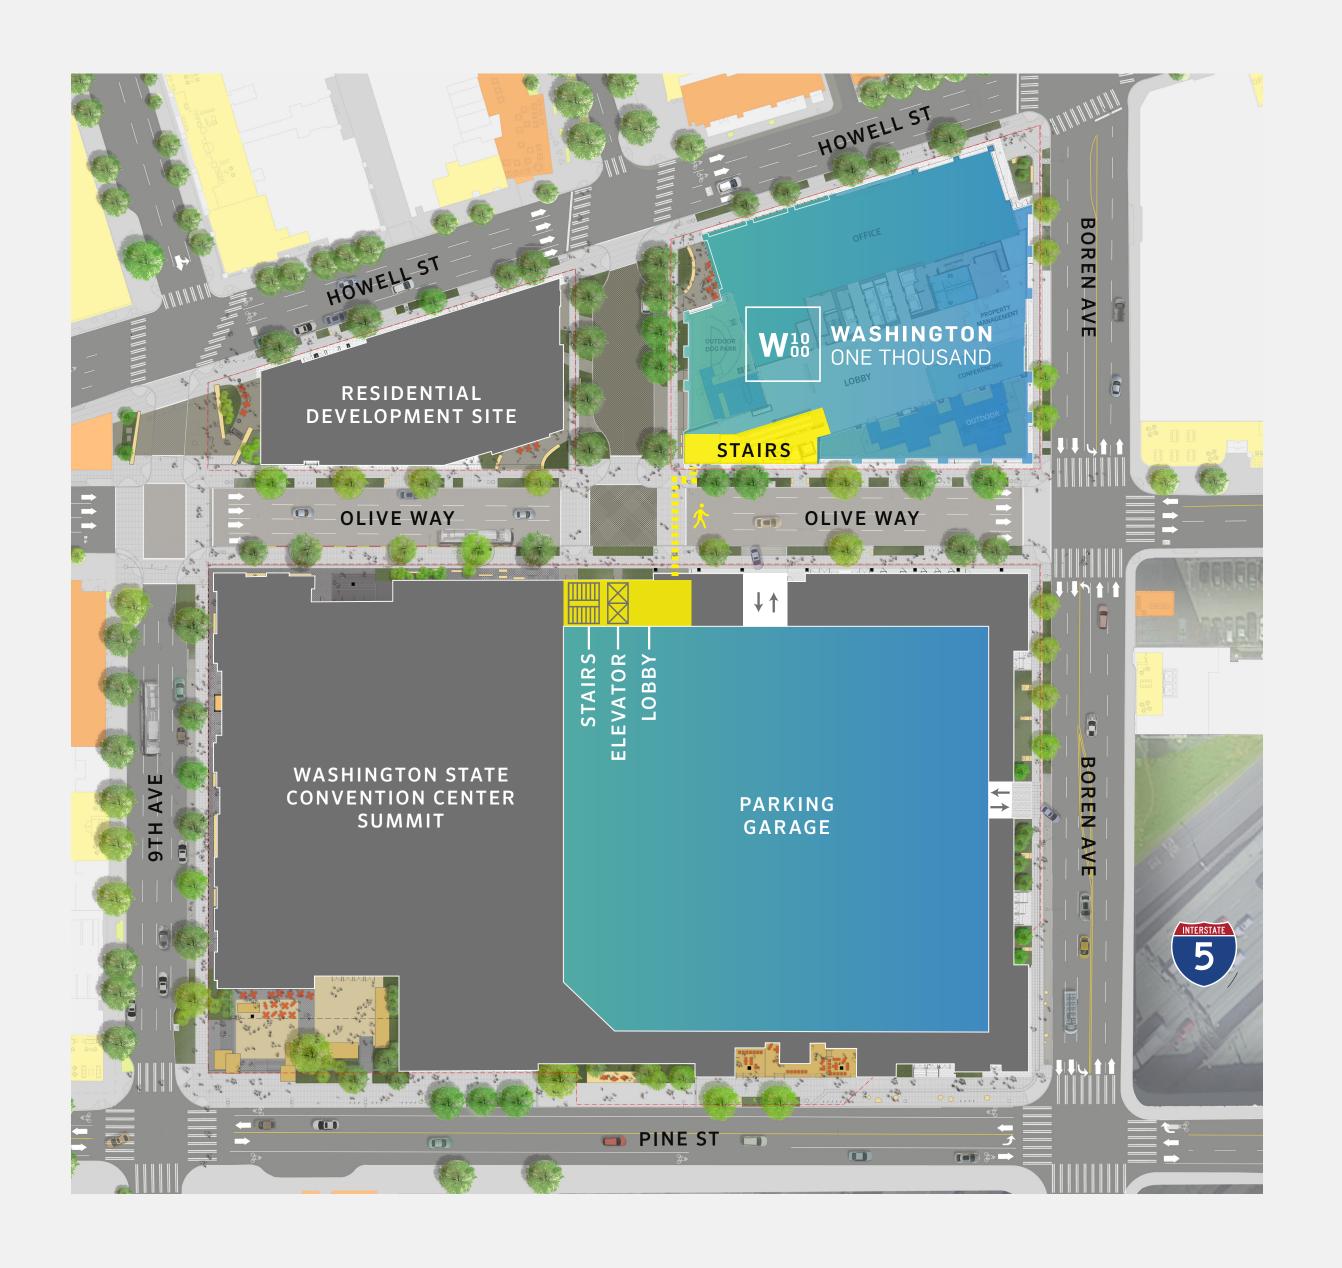

Floorplans



#### Site Plan



## Floorplan Ground Level





# Floorplan Level II





*Floor 3* ± 33,904 SF





Floor 4 ± 36,873 SF



*Floor 5* ± 36,912 SF



Floor 6 ± 36,912 SF



*Floor 7* ± 36,912 SF



*Floor 8* **± 36,880 SF** 



*Floor 9* **± 37,893 SF** 



Floor 10 ± 37,893 SF



Floor 11 ± 37,153 SF



Floor 12 ± 37,342 SF



Floor 13 ± 37,342 SF



Floor 14 ± 37,317 SF



*Floor 15* **± 37,319 SF** 



Floor 16 ± 37,317 SF



## Floorplan Roof Level





### Creative Test Fit



| OPEN OFFICE SPACES  | 292 |
|---------------------|-----|
| PRIVATE OFFICES     | 9   |
| CONFERENCE ROOMS    | 5   |
| FOCUS ROOMS         | 12  |
| PHONE ROOMS         | 8   |
| COLLABORATION AREAS | 6   |
| COFFEE AREAS        | 1   |
| TOTAL HEADCOUNT     | 302 |



# Activity Based Test Fit



| OPEN OFFICE SPACES  | 110