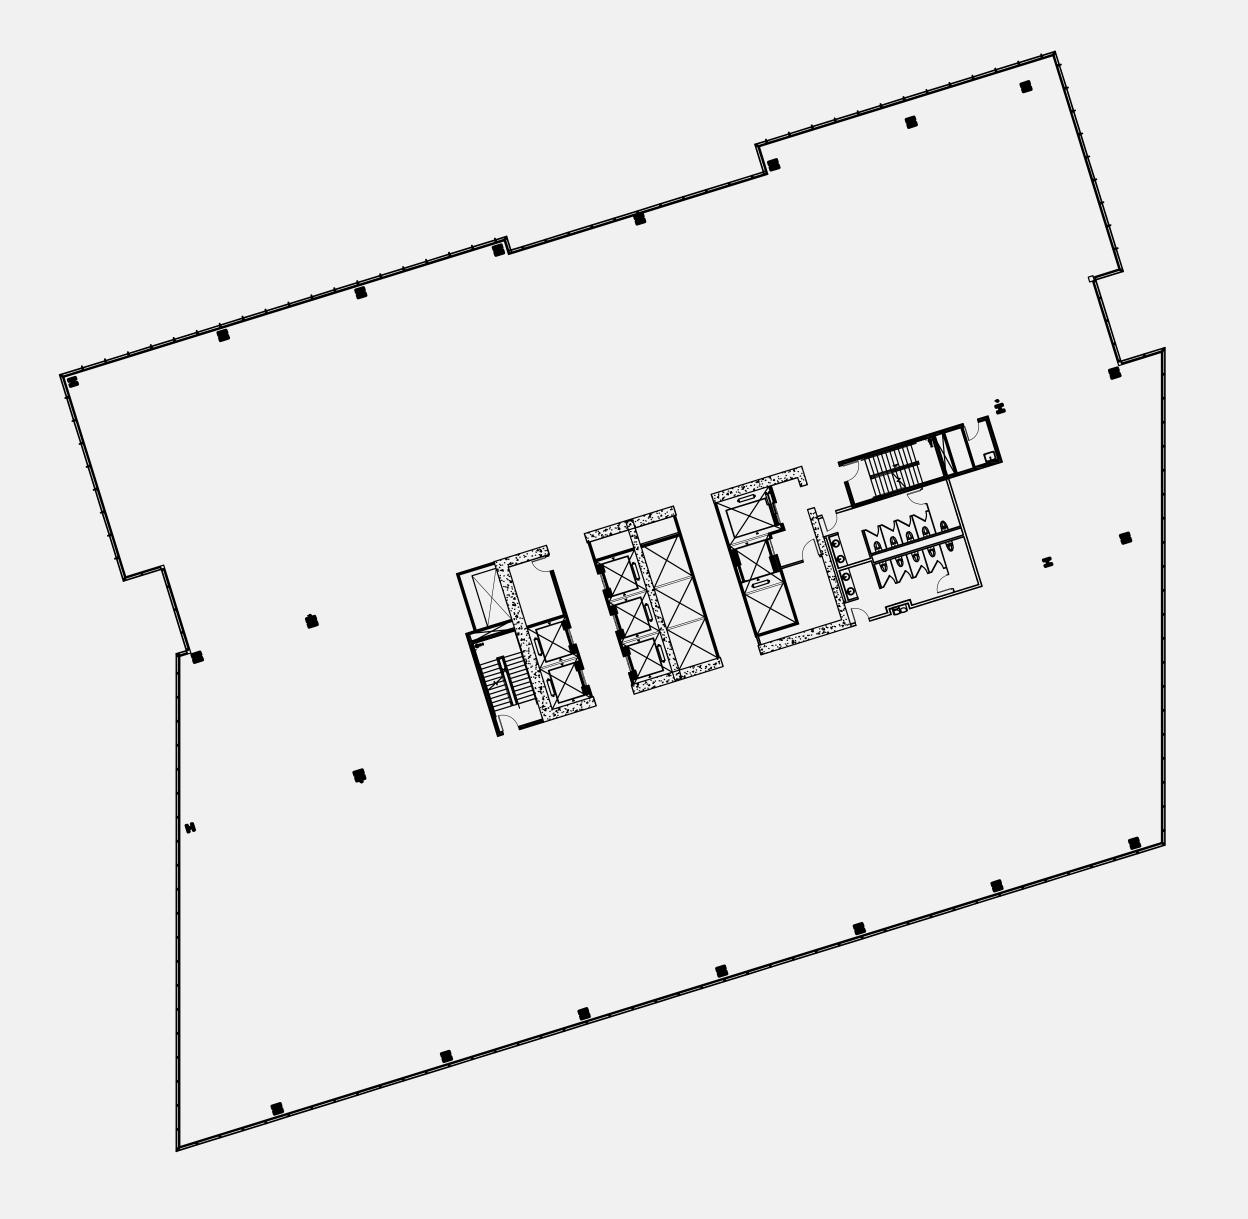

Floorplans



#### Site Plan



## Floorplan Ground Level





# Floorplan Level II





*Floor 3* ± 33,904 SF





Floor 4 ± 36,873 SF



*Floor 5* ± 36,912 SF



Floor 6 ± 36,912 SF



*Floor 7* ± 36,912 SF



*Floor 8* **± 36,880 SF** 



*Floor 9* **± 37,893 SF** 



Floor 10 ± 37,893 SF



Floor 11 ± 37,153 SF



Floor 12 ± 37,342 SF



Floor 13 ± 37,342 SF



Floor 14 ± 37,317 SF



*Floor 15* **± 37,319 SF** 



Floor 16 ± 37,317 SF



## Floorplan Roof Level





### Creative Test Fit



| OPEN OFFICE SPACES  | 292 |
|---------------------|-----|
| PRIVATE OFFICES     | 9   |
| CONFERENCE ROOMS    | 5   |
| FOCUS ROOMS         | 12  |
| PHONE ROOMS         | 8   |
| COLLABORATION AREAS | 6   |
| COFFEE AREAS        | 1   |
| TOTAL HEADCOUNT     | 302 |



# Activity Based Test Fit



| OPEN OFFICE SPACES  | 110 |
|---------------------|-----|
| PRIVATE OFFICES     | 16  |
| CONFERENCE ROOMS    | 5   |
| FOCUS ROOMS         | 11  |
| PHONE ROOMS         | 12  |
| COLLABORATION AREAS | 9   |
| COFFEE AREAS        | 2