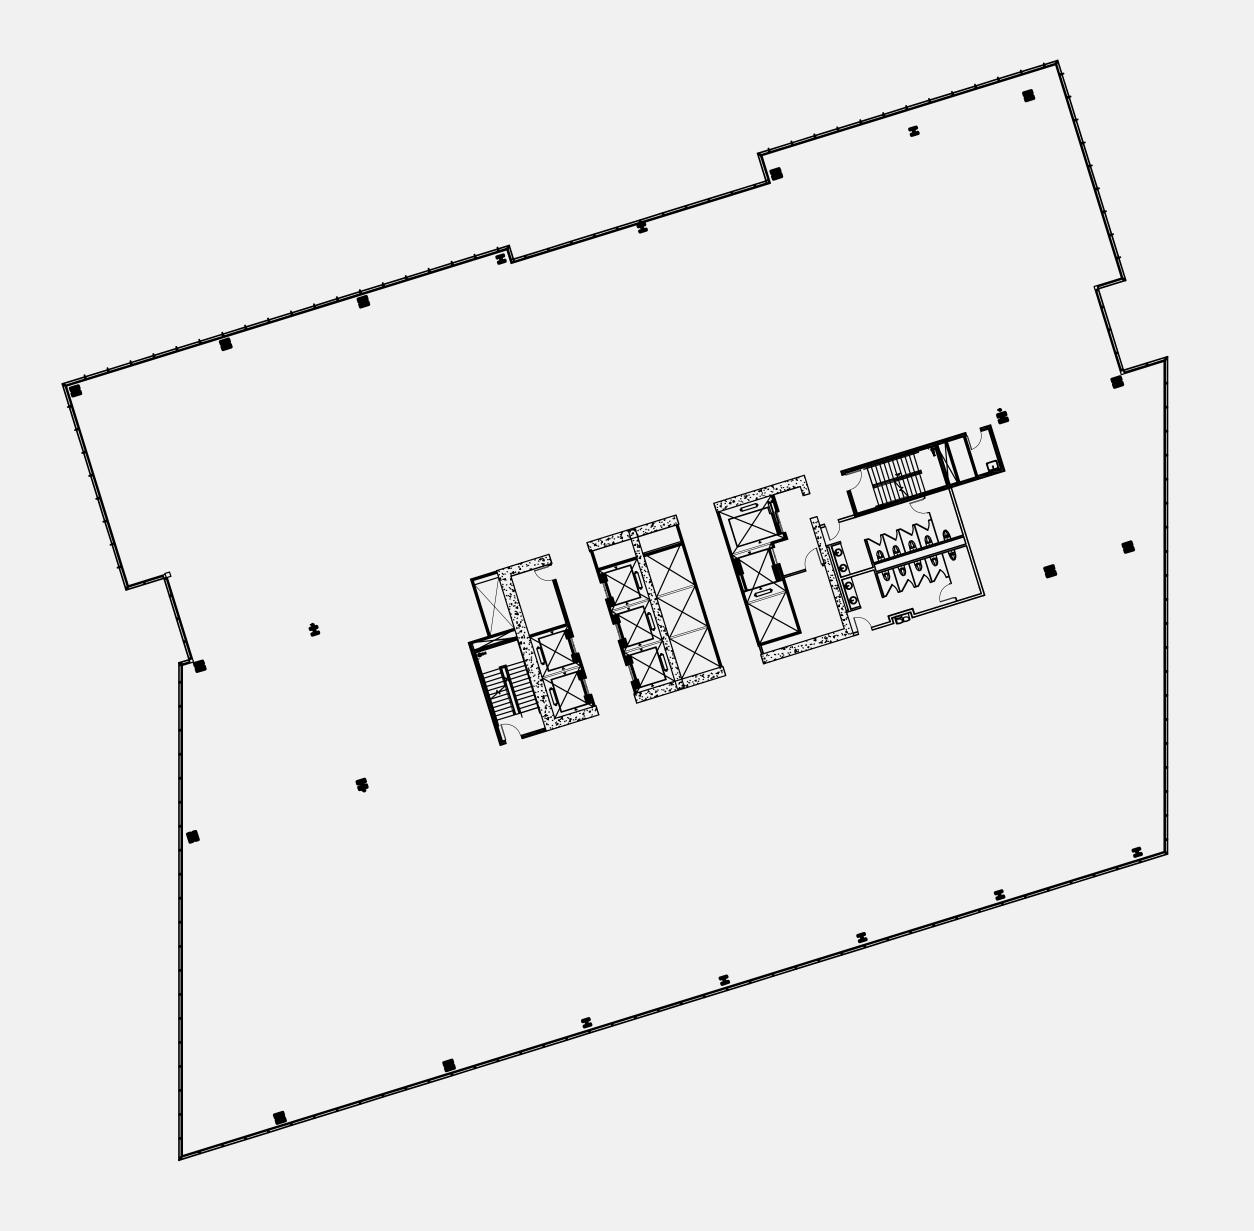

Floorplans



#### Site Plan



## Floorplan Ground Level





# Floorplan Level II





*Floor 3* ± 33,904 SF





Floor 4 ± 36,873 SF



*Floor 5* ± 36,912 SF



Floor 6 ± 36,912 SF



*Floor 7* ± 36,912 SF



*Floor 8* **± 36,880 SF** 



*Floor 9* **± 37,893 SF** 



Floor 10 ± 37,893 SF



Floor 11 ± 37,153 SF



Floor 12 ± 37,342 SF



Floor 13 ± 37,342 SF



Floor 14 ± 37,317 SF



*Floor 15* **± 37,319 SF** 



Floor 16 ± 37,317 SF



## Floorplan Roof Level





### Creative Test Fit



| OPEN OFFICE SPACES  | 292 |
|---------------------|-----|
| PRIVATE OFFICES     | 9   |
| CONFERENCE ROOMS    | 5   |
| FOCUS ROOMS         | 12  |
| PHONE ROOMS         | 8   |
| COLLABORATION AREAS | 6   |
| COFFEE AREAS        | 1   |
| TOTAL HEADCOUNT     | 302 |



# Activity Based Test Fit



| OPEN OFFICE SPACES  | 110 |
|---------------------|-----|
| PRIVATE OFFICES     | 16  |
| CONFERENCE ROOMS    | 5   |
| FOCUS ROOMS         | 11  |
| PHONE ROOMS         | 12  |
| COLLABORATION AREAS | 9