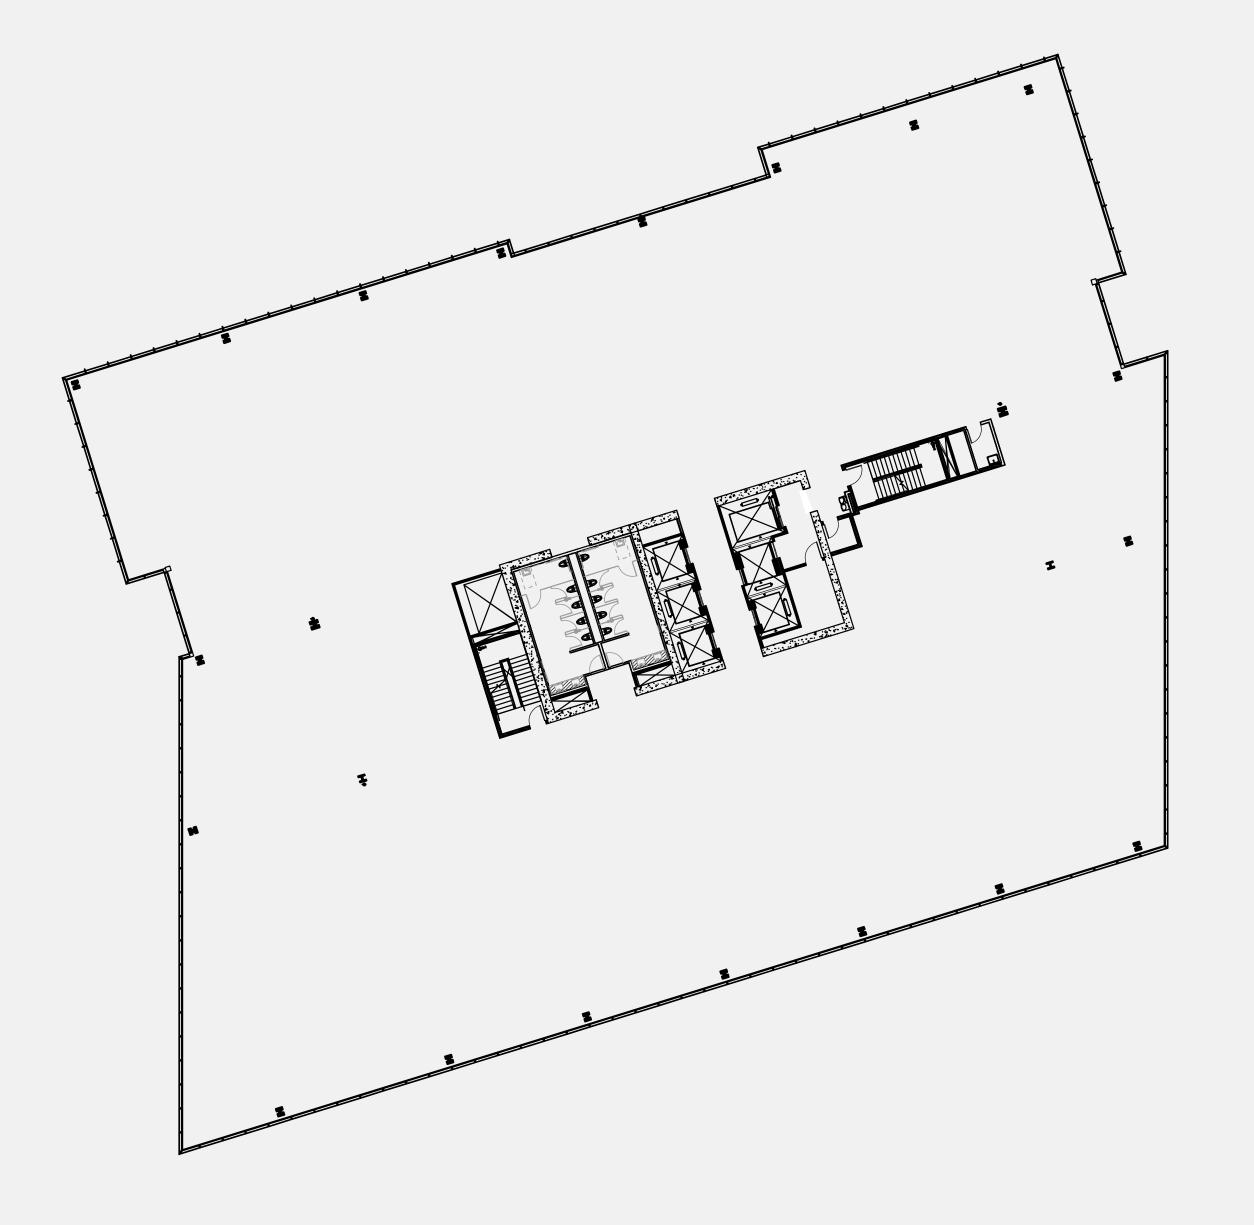

Floorplans



#### Site Plan



## Floorplan Ground Level





# Floorplan Level II





*Floor 3* ± 33,904 SF





Floor 4 ± 36,873 SF



*Floor 5* ± 36,912 SF



Floor 6 ± 36,912 SF



*Floor 7* ± 36,912 SF



*Floor 8* **± 36,880 SF** 



*Floor 9* **± 37,893 SF** 



Floor 10 ± 37,893 SF



Floor 11 ± 37,153 SF



Floor 12 ± 37,342 SF



Floor 13 ± 37,342 SF



Floor 14 ± 37,317 SF



*Floor 15* **± 37,319 SF** 



Floor 16 ± 37,317 SF



## Floorplan Roof Level





### Creative Test Fit



| OPEN OFFICE SPACES  | 292 |
|---------------------|-----|
| PRIVATE OFFICES     | 9   |
| CONFERENCE ROOMS    | 5   |
| FOCUS ROOMS         | 12  |
| PHONE ROOMS         | 8   |
| COLLABORATION AREAS | 6   |
| COFFEE AREAS        | 1   |
| TOTAL HEADCOUNT     | 302 |



# Activity Based Test Fit



| OPEN OFFICE SPACES  | 110 |
|---------------------|-----|
| PRIVATE OFFICES     | 16  |
| CONFERENCE ROOMS    | 5   |
| FOCUS ROOMS         | 11  |
| PHONE ROOMS         | 12  |
| COLLABORATION AREAS | 9   |
| COFFEE AREAS        | 2   |
| TOTAL HEADCOUNT     | 127 |



## Professional Test Fit



| OPEN OFFICE SPACES  | 80  |
|---------------------|-----|
| PRIVATE OFFICES     | 45