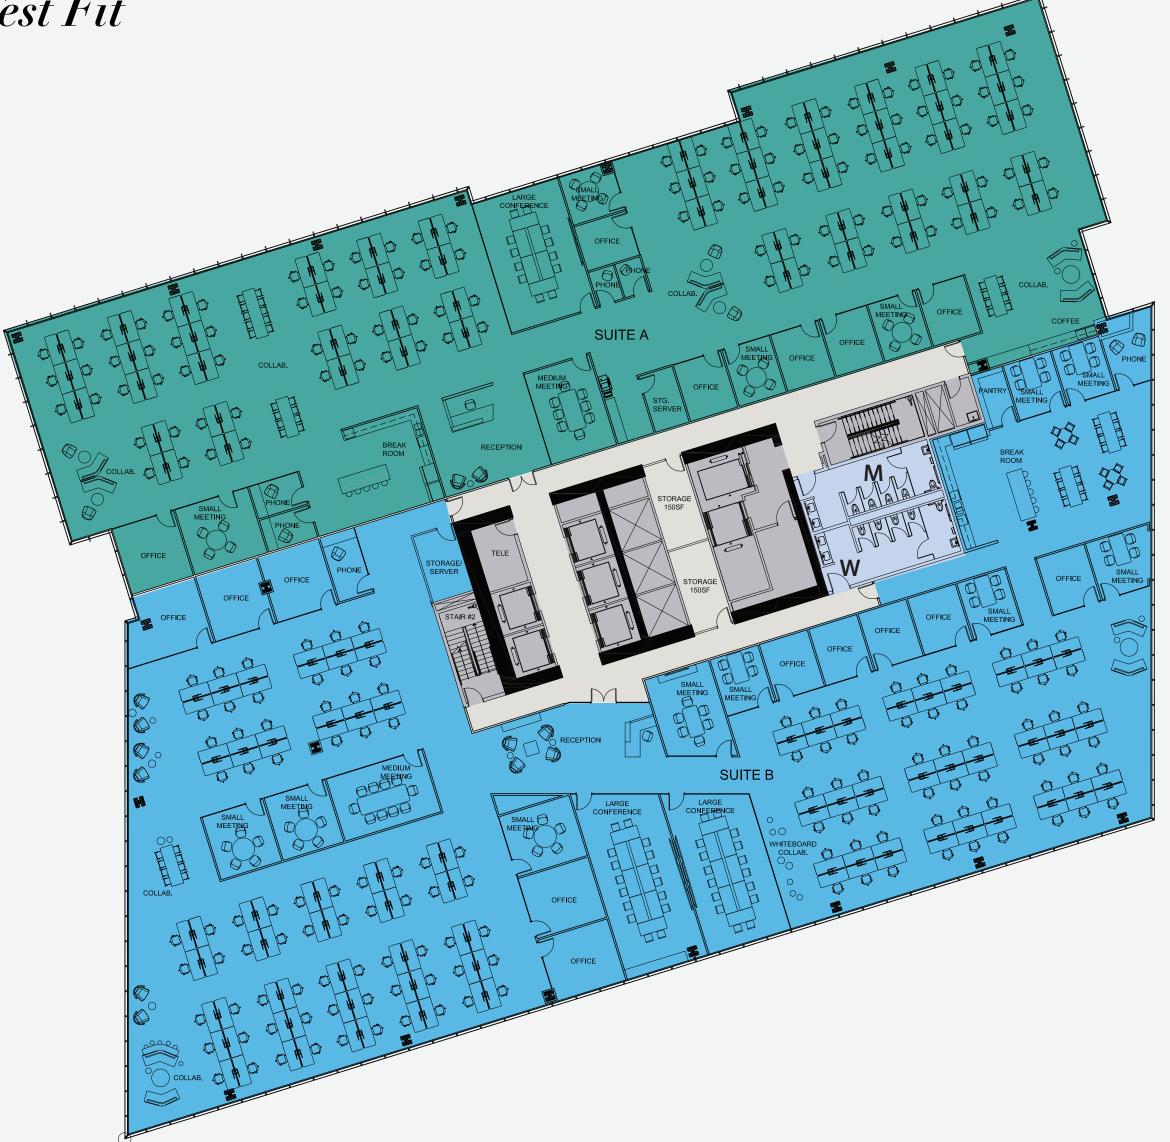

#### Multi-Tenant Test Fit

#### PROGRAM (SUITE A):

| OPEN OFFICE SPACES  | 110 |
|---------------------|-----|
| PRIVATE OFFICES     | 6   |
| CONFERENCE ROOMS    | 2   |
| FOCUS ROOMS         | 4   |
| PHONE ROOMS         | 4   |
| COLLABORATION AREAS | 5   |
| COFFEE AREAS        | 1   |
| TOTAL HEADCOUNT     | 117 |

#### PROGRAM (SUITE B):

| OPEN OFFICE SPACES  | 128 |
|---------------------|-----|
| PRIVATE OFFICES     | 9   |
| CONFERENCE ROOMS    | 3   |
| FOCUS ROOMS         | 6   |
| PHONE ROOMS         | 4   |
| COLLABORATION AREAS | 3   |
| COFFEE AREAS        | 0   |
| TOTAL HEADCOUNT     | 138 |