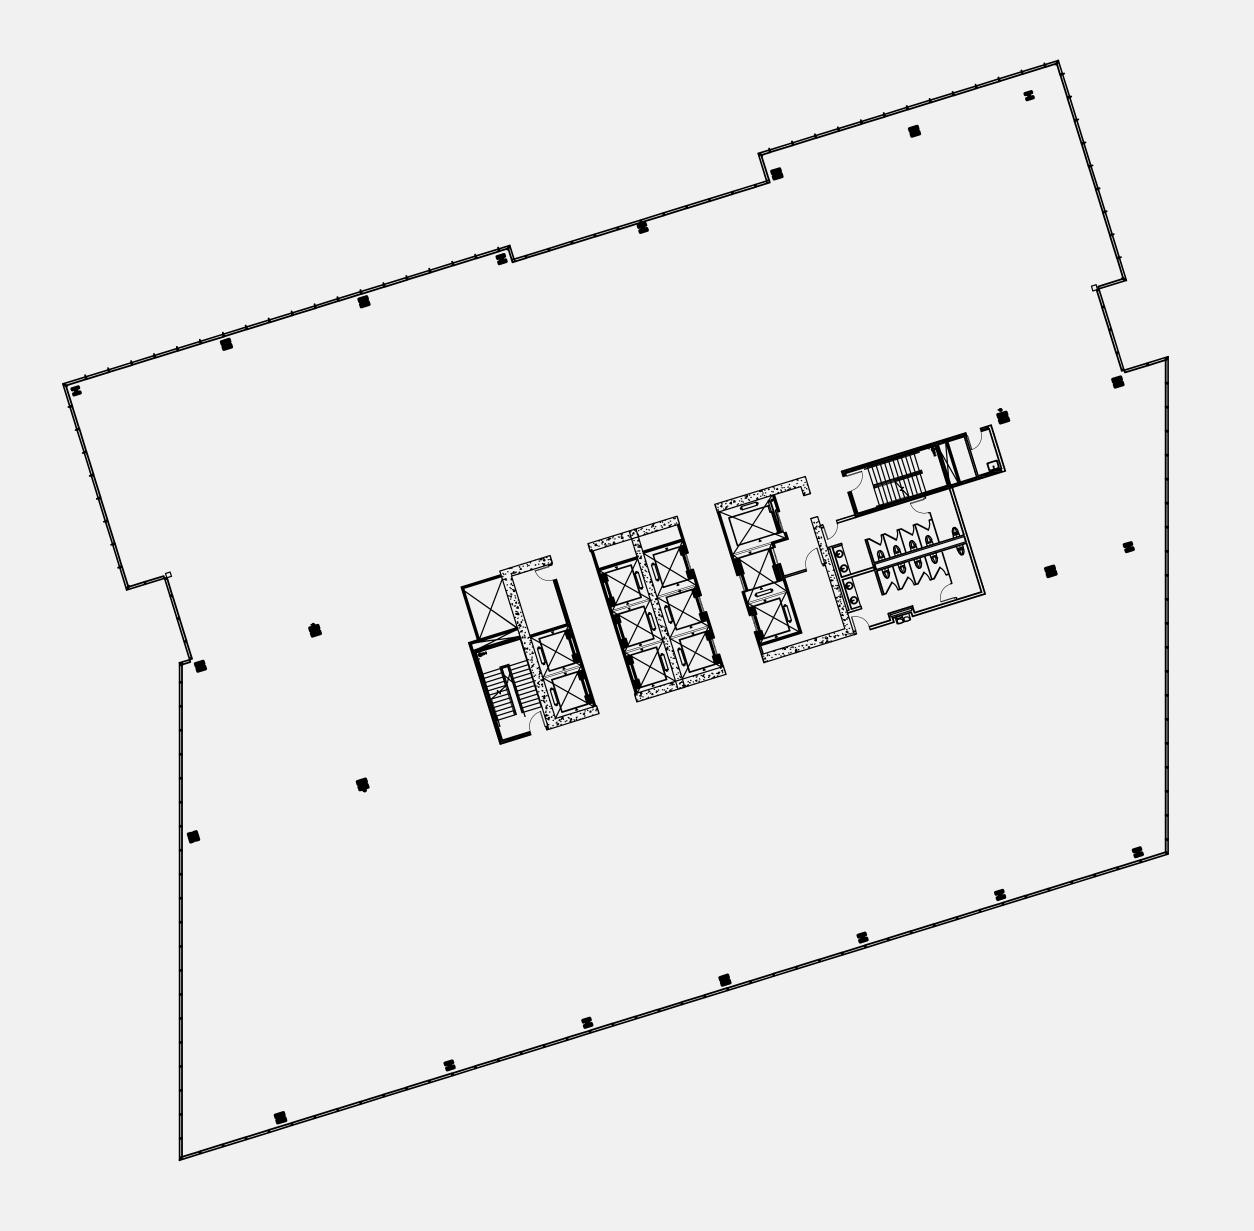

# Floorplan Level II

*Floor 3* ± 33,904 SF

Floor 4 ± 36,873 SF

*Floor 5* ± 36,912 SF

Floor 6 ± 36,912 SF

*Floor 7* ± 36,912 SF

*Floor 8* **± 36,880 SF** 

*Floor 9* **± 37,893 SF** 