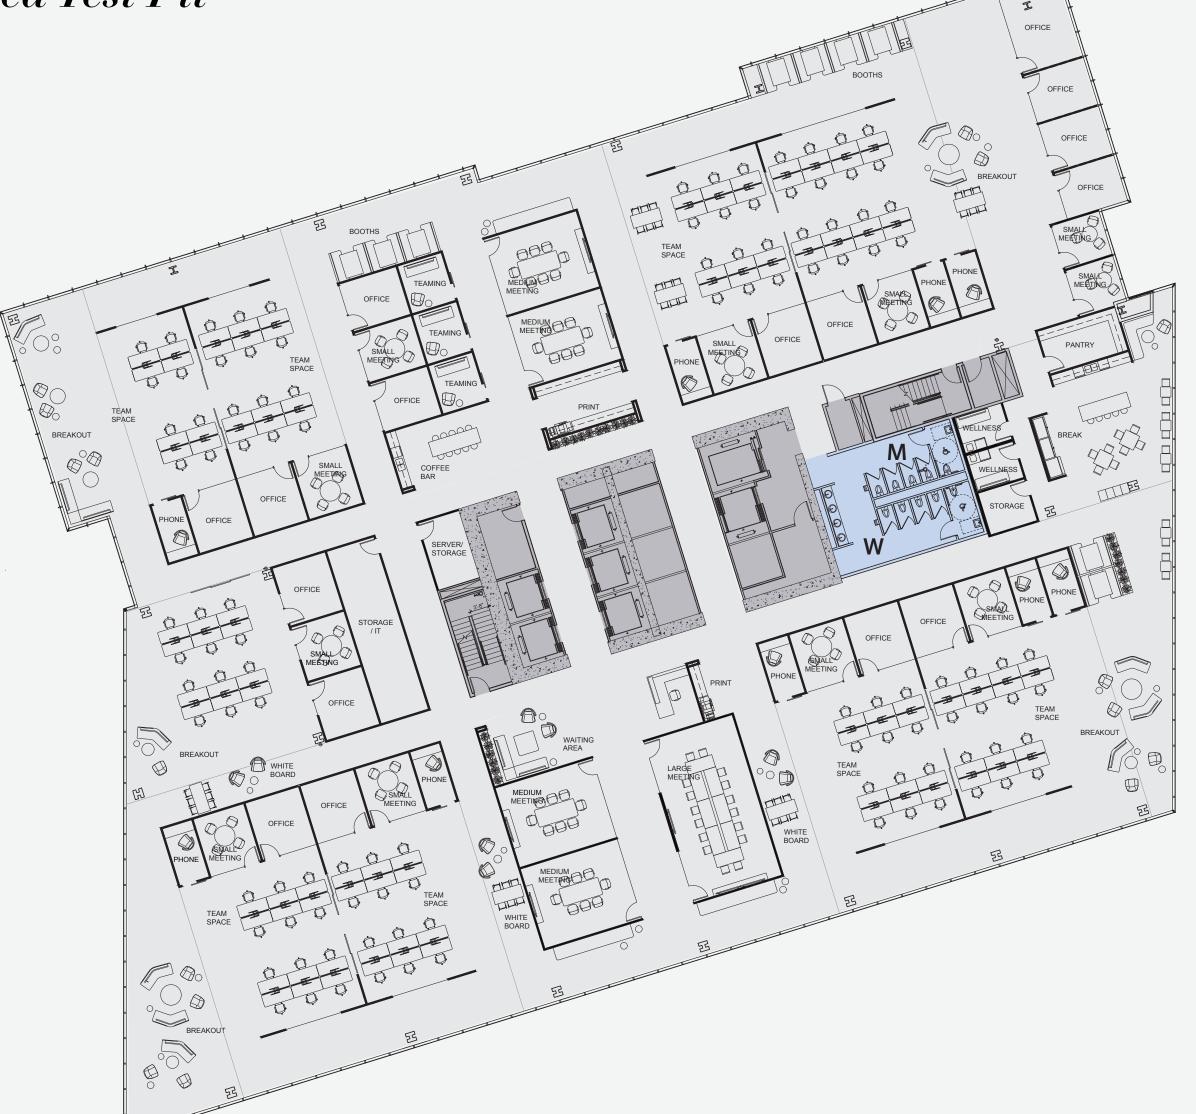

#### Traditional Test Fit

| OPEN OFFICE SPACES  | 148 |
|---------------------|-----|
| PRIVATE OFFICES     | 51  |
| CONFERENCE ROOMS    | 5   |
| FOCUS ROOMS         | 5   |
| PHONE ROOMS         | 9   |
| COLLABORATION AREAS | 7   |
| COFFEE AREAS        | 1   |
| TOTAL HEADCOUNT     | 200 |