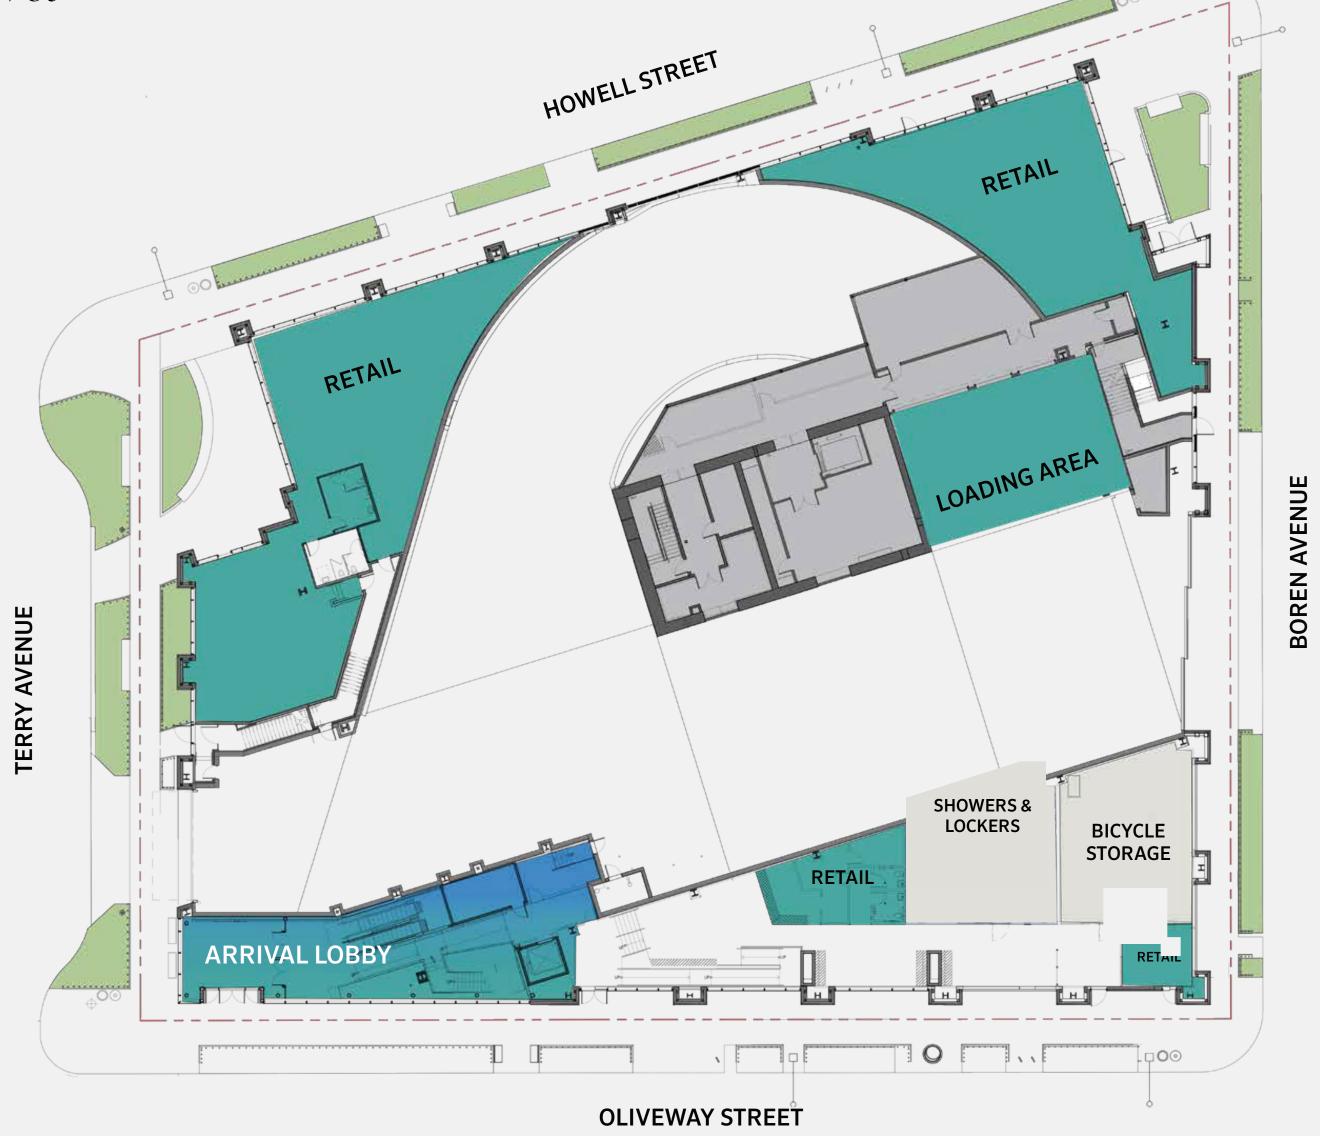

Floorplans



#### Site Plan



## Floorplan Ground Level





# Floorplan Level II





*Floor 3* ± 33,904 SF





Floor 4 ± 36,873 SF



*Floor 5* ± 36,912 SF



Floor 6 ± 36,912 SF



*Floor 7* ± 36,912 SF



*Floor 8* **± 36,880 SF** 



*Floor 9* **± 37,893 SF** 



Floor 10 ± 37,893 SF



Floor 11 ± 37,153 SF



Floor 12 ± 37,342 SF



Floor 13 ± 37,342 SF



Floor 14 ± 37,317 SF



*Floor 15* **± 37,319 SF** 



Floor 16 ± 37,317 SF



## Floorplan Roof Level





### Creative Test Fit



| OPEN OFFICE SPACES  | 292 |
|---------------------|-----|
| PRIVATE OFFICES     | 9   |
| CONFERENCE ROOMS    | 5   |
| FOCUS ROOMS         | 12  |
| PHONE ROOMS         | 8   |
| COLLABORATION AREAS | 6   |
| COFFEE AREAS        | 1   |
| TOTAL HEADCOUNT     | 302 |



# Activity Based Test Fit



| OPEN OFFICE SPACES  | 110 |
|---------------------|---