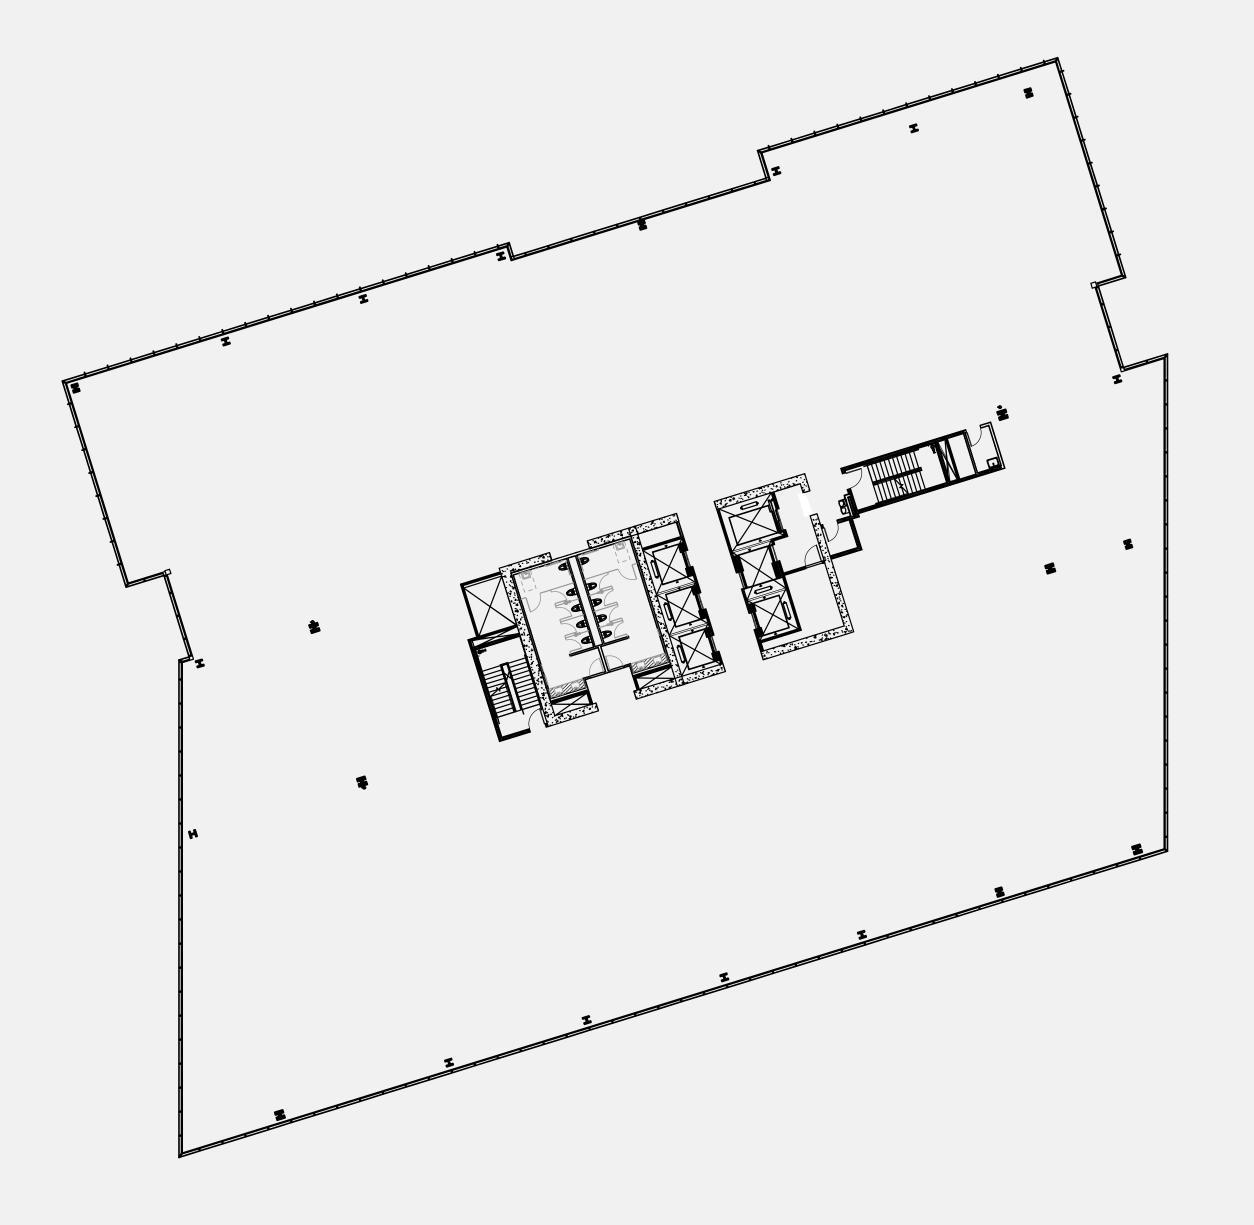

Floorplans



#### Site Plan



## Floorplan Ground Level





# Floorplan Level II





*Floor 3* ± 33,904 SF





Floor 4 ± 36,873 SF



*Floor 5* ± 36,912 SF



Floor 6 ± 36,912 SF



*Floor 7* ± 36,912 SF



*Floor 8* **± 36,880 SF** 



*Floor 9* **± 37,893 SF** 



Floor 10 ± 37,893 SF



Floor 11 ± 37,153 SF



Floor 12 ± 37,342 SF



Floor 13 ± 37,342 SF



Floor 14 ± 37,317 SF



*Floor 15* **± 37,319 SF** 



Floor 16 ± 37,317 SF



## Floorplan Roof Level





### Creative Test Fit



| OPEN OFFICE SPACES  | 292 |
|---------------------|-----|
| PRIVATE OFFICES     | 9   |
| CONFERENCE ROOMS    | 5   |
| FOCUS ROOMS         | 12  |
| PHONE ROOMS         | 8   |
| COLLABORATION AREAS | 6   |
| COFFEE AREAS        | 1   |
| TOTAL HEADCOUNT     | 302 |



# Activity Based Test Fit



| OPEN OFFICE SPACES  | 110 |
|---------------------|-----|
| PRIVATE OFFICES     | 16  |
| CONFERENCE ROOMS    | 5   |
| FOCUS ROOMS         | 11  |
| PHONE ROOMS         | 12  |
| COLLABORATION AREAS | 9   |
| COFFEE AREAS        | 2   |
| TOTAL HEADCOUNT     | 127 |



## Professional Test Fit



| OPEN OFFICE SPACES  | 80  |
|---------------------|-----|
|