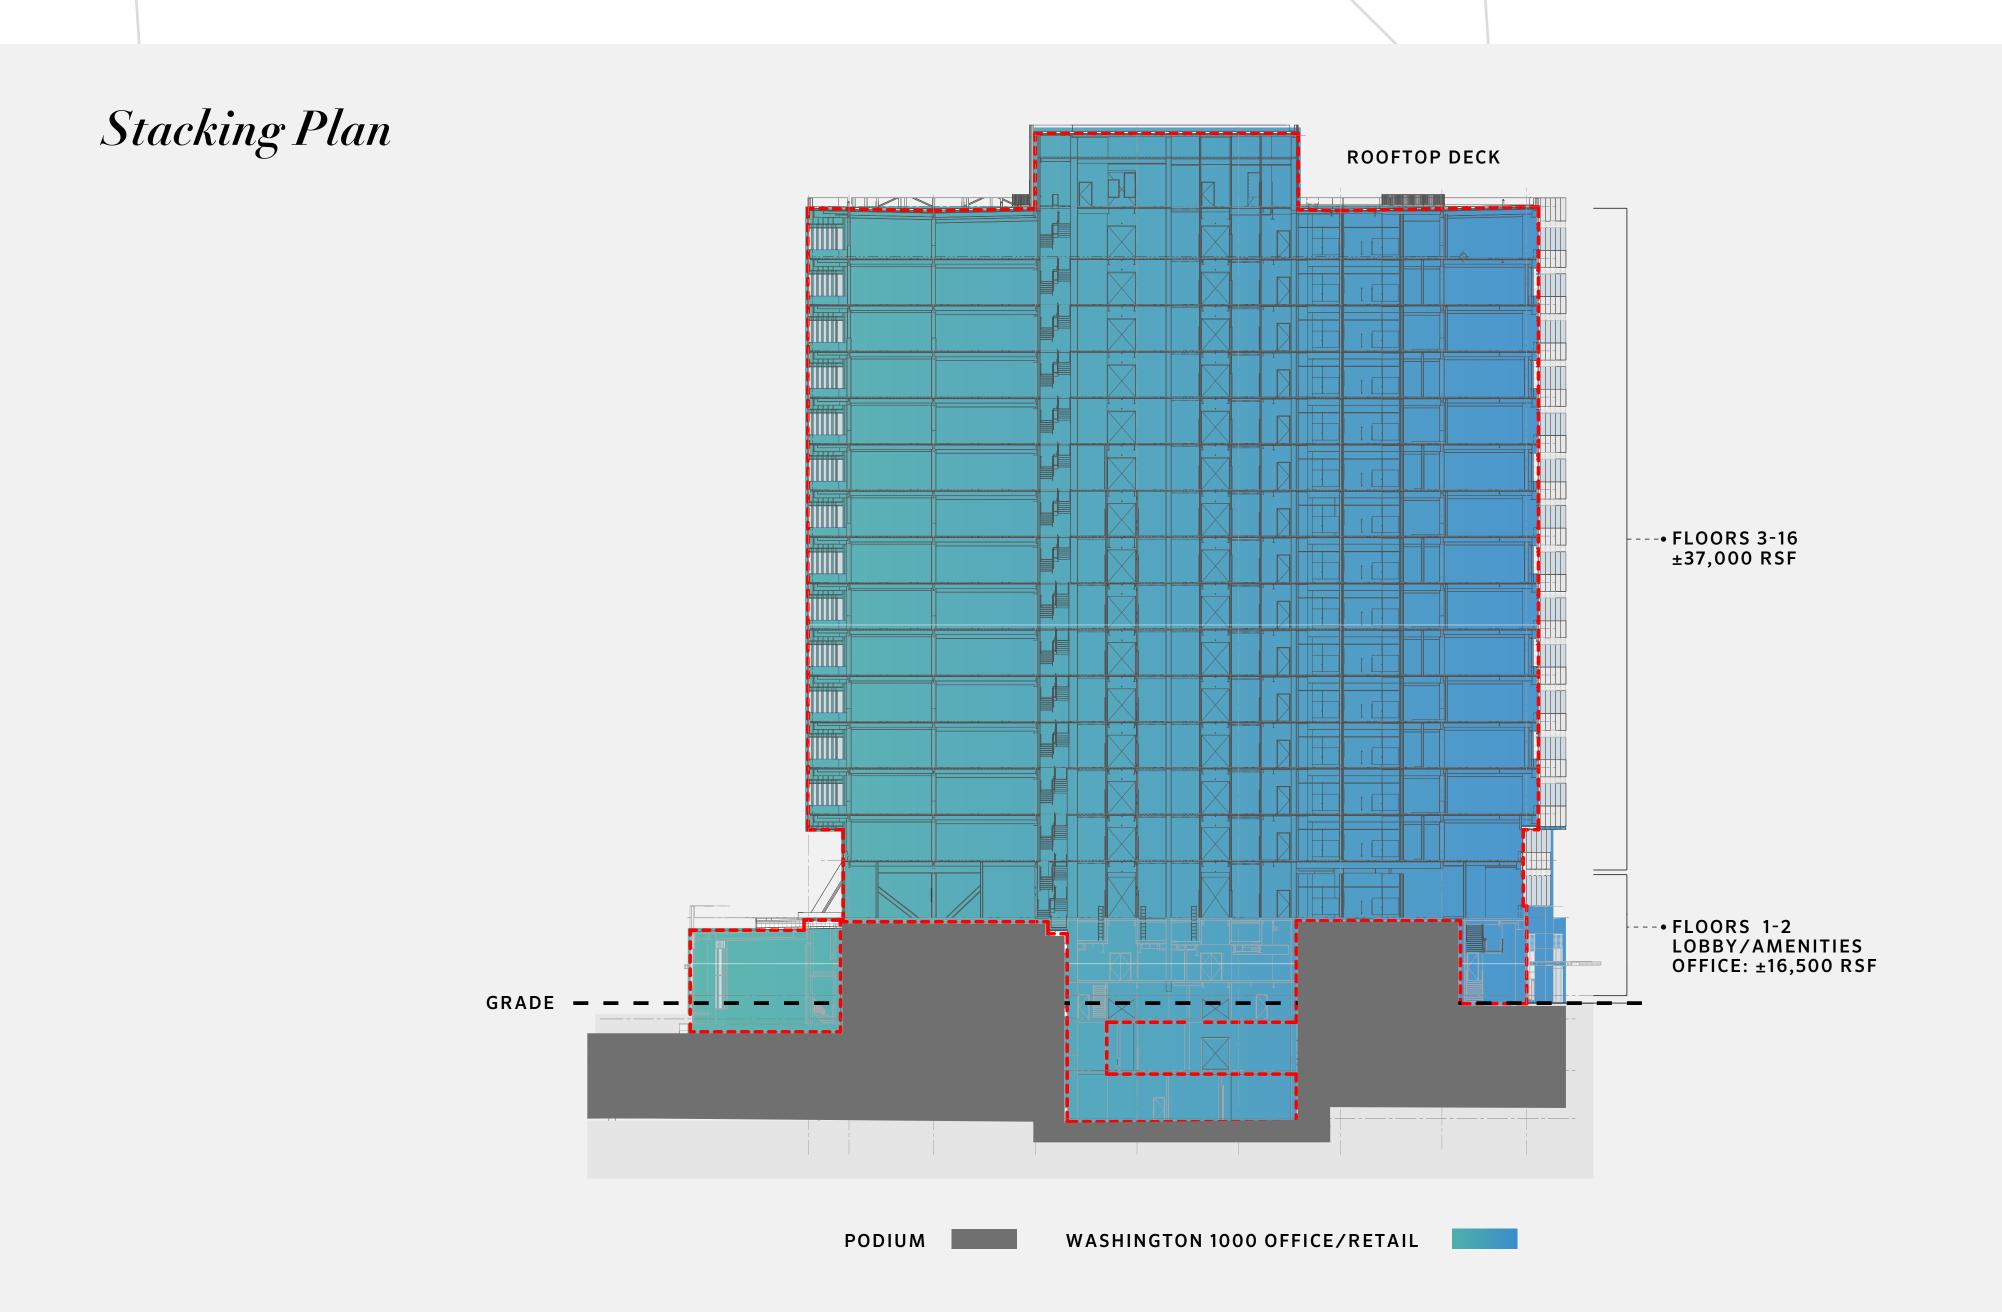

# Floorplan Level II

*Floor 3* ± 33,904 SF

Floor 4 ± 36,873 SF

*Floor 5* ± 36,912 SF

Floor 6 ± 36,912 SF

*Floor 7* ± 36,912 SF

*Floor 8* **± 36,880 SF** 

*Floor 9* **± 37,893 SF** 

Floor 10 ± 37,893 SF

Floor 11 ± 37,153 SF

Floor 12 ± 37,342 SF

Floor 13 ± 37,342 SF

Floor 14 ± 37,317 SF

*Floor 15* **± 37,319 SF** 

Floor 16 ± 37,317 SF