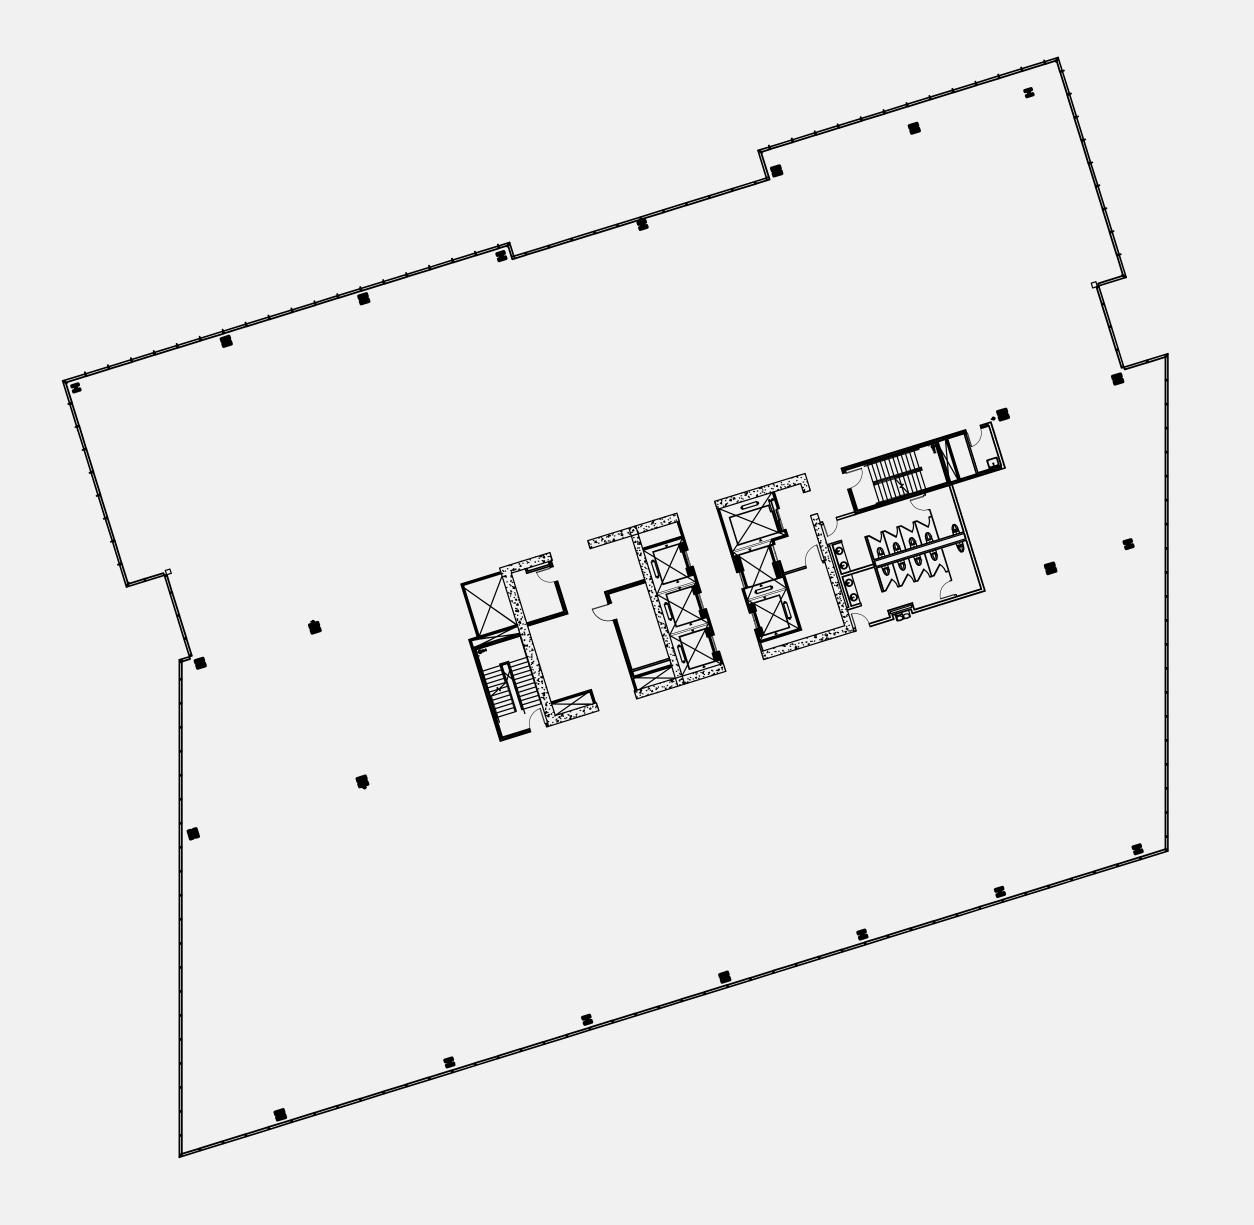

Floor 10 ± 37,893 SF

Floor 11 ± 37,153 SF

Floor 12 ± 37,342 SF

Floor 13 ± 37,342 SF

Floor 14 ± 37,317 SF

*Floor 15* **± 37,319 SF** 

Floor 16 ± 37,317 SF