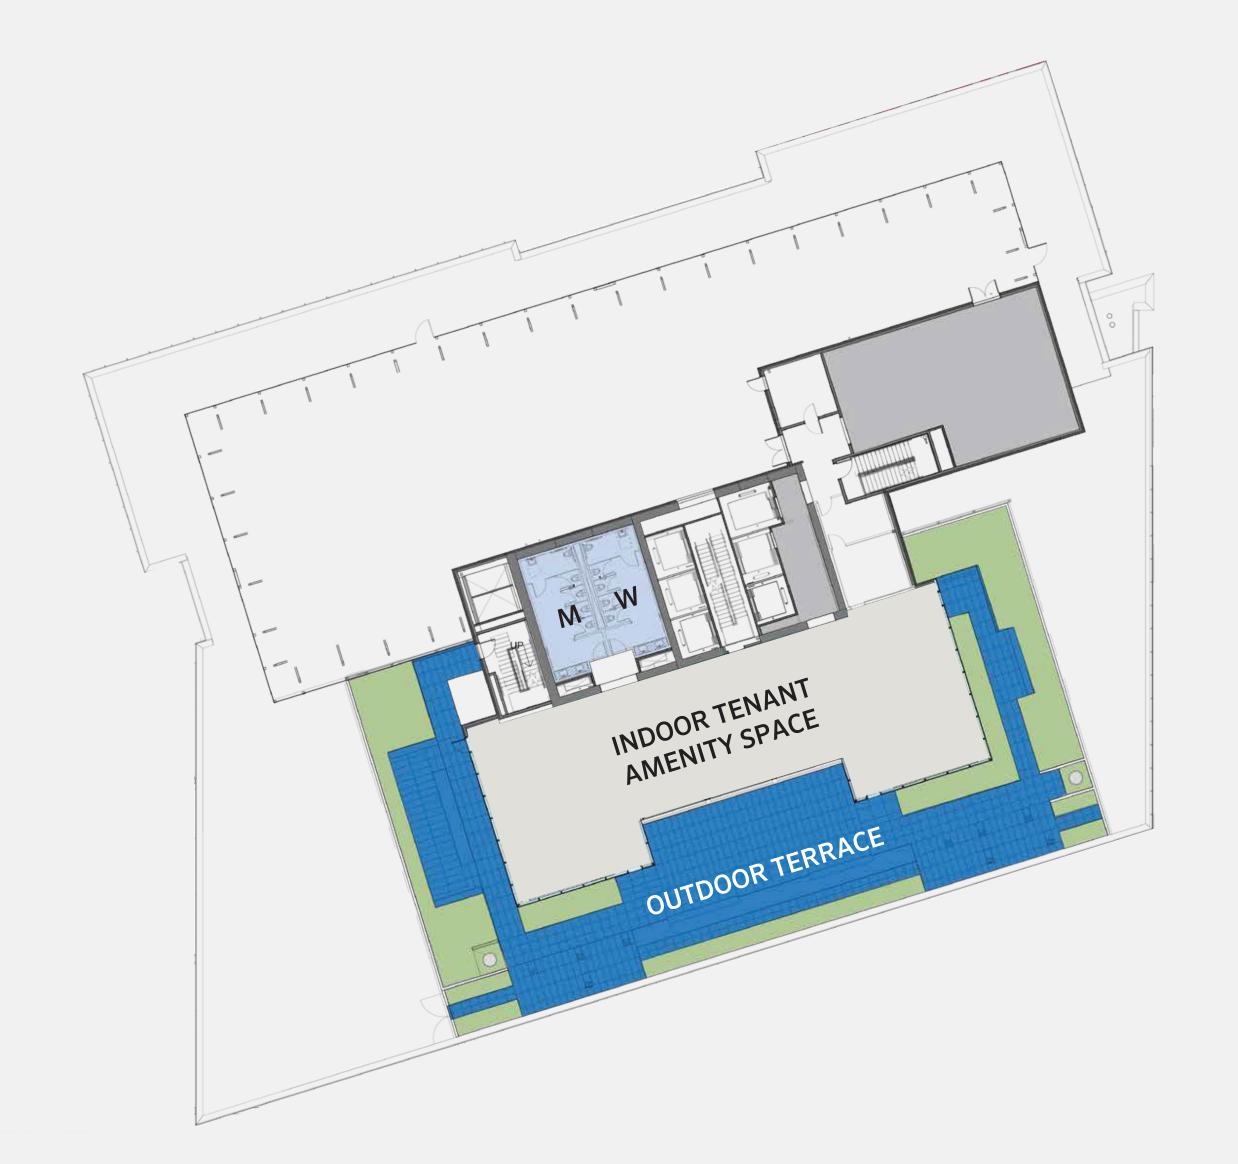

Floorplans



#### Site Plan



## Floorplan Ground Level





# Floorplan Level II





*Floor 3* ± 33,904 SF





Floor 4 ± 36,873 SF



*Floor 5* ± 36,912 SF



Floor 6 ± 36,912 SF



*Floor 7* ± 36,912 SF



*Floor 8* **± 36,880 SF** 



*Floor 9* **± 37,893 SF** 



Floor 10 ± 37,893 SF



Floor 11 ± 37,153 SF



Floor 12 ± 37,342 SF



Floor 13 ± 37,342 SF



Floor 14 ± 37,317 SF



*Floor 15* **± 37,319 SF** 



Floor 16 ± 37,317 SF



## Floorplan Roof Level





### Creative Test Fit



| OPEN OFFICE SPACES  | 292 |
|---------------------|-----|
| PRIVATE OFFICES     | 9   |
| CONFERENCE ROOMS    | 5   |
| FOCUS ROOMS         | 12  |
| PHONE ROOMS         | 8   |
| COLLABORATION AREAS | 6   |
| COFFEE AREAS        | 1   |
| TOTAL HEADCOUNT     | 302 |



# Activity Based Test Fit



| OPEN OFFICE SPACES  | 110 |
|---------------------|-----|
| PRIVATE OFFICES     | 16  |
| CONFERENCE ROOMS    | 5   |
| FOCUS ROOMS         | 11  |
| PHONE ROOMS         | 12  |
| COLLABORATION AREAS | 9   |
| COFFEE AREAS        | 2   |
| TOTAL HEADCOUNT     | 127 |



## Professional Test Fit



| OPEN OFFICE SPACES  | 80  |
|---------------------|-----|
| PRIVATE OFFICES     | 45  |
| CONFERENCE ROOMS    | 5   |
| FOCUS ROOMS         | 8   |
| PHONE ROOMS